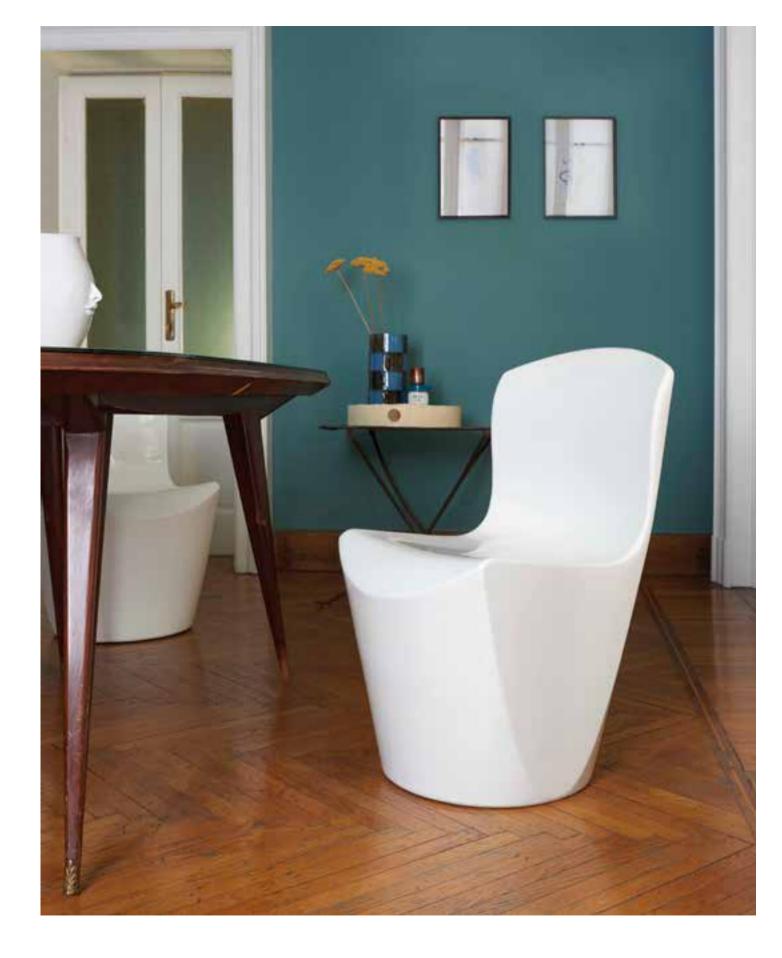

# LOW LITA COLLECTION

| W <b>78</b>  | D <b>80</b>    | H <b>70</b> cm                            |
|--------------|----------------|-------------------------------------------|
| W <b>118</b> | D 80           | H <b>70</b> cm                            |
| W <b>175</b> | D <b>79</b>    | H <b>60</b> cm                            |
| W 90         | D <b>74</b>    | H <b>30</b> cm                            |
|              | W 118<br>W 175 | W 78 D 80 W 118 D 80 W 175 D 79 W 90 D 74 |

"This collection is dedicated to the pleasure of relax both outdoor and indoor, it looks informal, fun and nice. Low Lita collection tells stories of different worlds which "mixup" with joy".

Paola Navone

"Low Lita can remind of a seat with an African style of an exotic country. Unexpectedly, it becomes something different but also contemporary, thanks to its material and the technique used to realize it". Paola Navone

### **ANNIVERSARY EDITION**

We celebrate the iconic Low Lita with a new nuance, born from the perfect match between Paola Navone's incredible creativity and the deep knowledge of Slide in the processing of plastic materials. Low Lita Anniversary collection is not a special edition, but it is unique: its black and white nuances are the result of the craftsmanship of rotational moulding; these nuances are not replicable so to personalize each product.