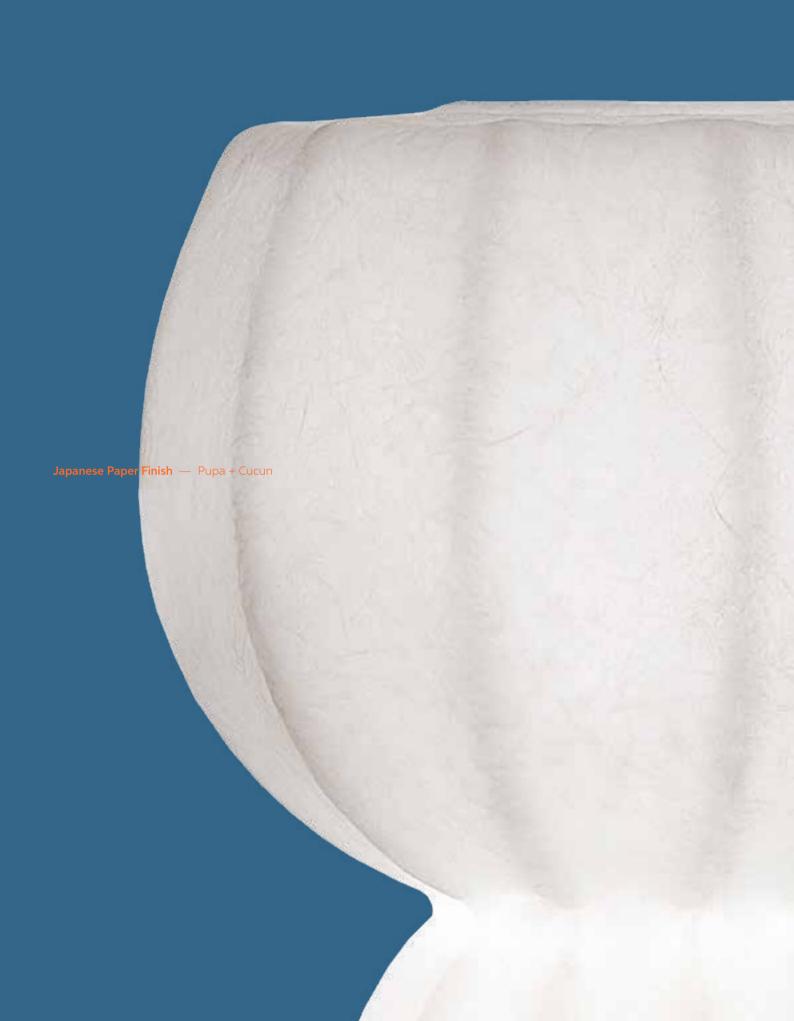

### PUPA

A sheet of ancient Japanese paper inspiration, which covers the whole surface, creates soft light effects. The particular structure, with its ribs, is a tribute to some icons of Italian design of the last century. Pupa table lamp is perfect for warm and refined atmospheres and contemporary indoor settings.