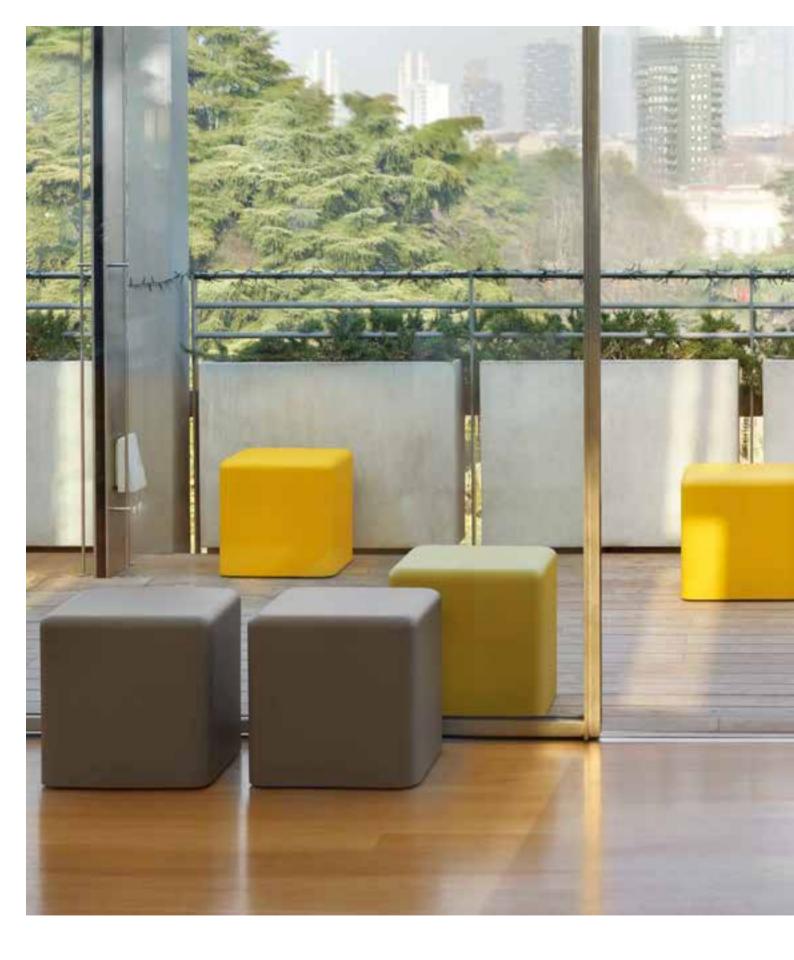

LOW LITA COLLECTION
OTTOCENTO COLLECTION

Ottocento is an indoor and outdoor table available in two polyethylene base sizes, combinable with different shapes and finishes HPL tops. Thanks to a collaboration between the designer and SLIDE production department, every table is a unique piece.

# LOW LITA COLLECTION

| W <b>78</b>  | D <b>80</b>    | H <b>70</b> cm                            |
|--------------|----------------|-------------------------------------------|
| W <b>118</b> | D 80           | H <b>70</b> cm                            |
| W <b>175</b> | D <b>79</b>    | H <b>60</b> cm                            |
| W 90         | D <b>74</b>    | H <b>30</b> cm                            |
|              | W 118<br>W 175 | W 78 D 80 W 118 D 80 W 175 D 79 W 90 D 74 |

"This collection is dedicated to the pleasure of relax both outdoor and indoor, it looks informal, fun and nice. Low Lita collection tells stories of different worlds which "mixup" with joy".

Paola Navone

"Low Lita can remind of a seat with an African style of an exotic country. Unexpectedly, it becomes something different but also contemporary, thanks to its material and the technique used to realize it". Paola Navone