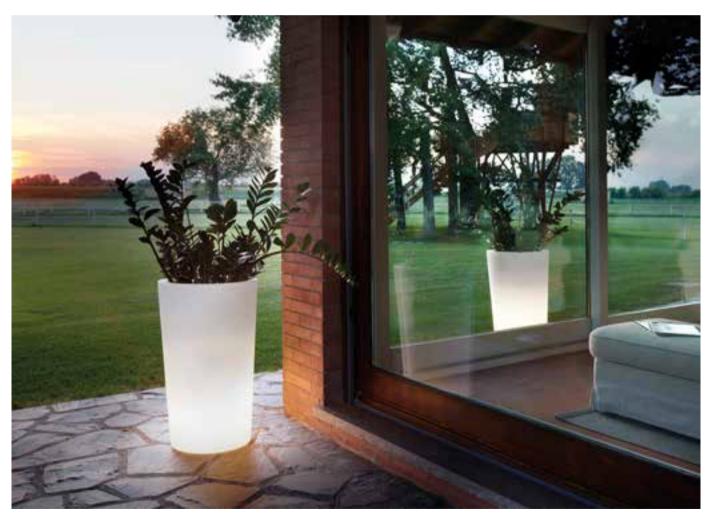

## DUKE OF LOVE

#### CROWN OF LOVE

Crown of Love crowns all indoor areas with its majesty and irreverence. As the whole Design of Love collection, the hanging lamp is rich in details, typical of Italian Baroque style, and this feature matches perfectly with the pop and funny soul of polyethylene furniture.