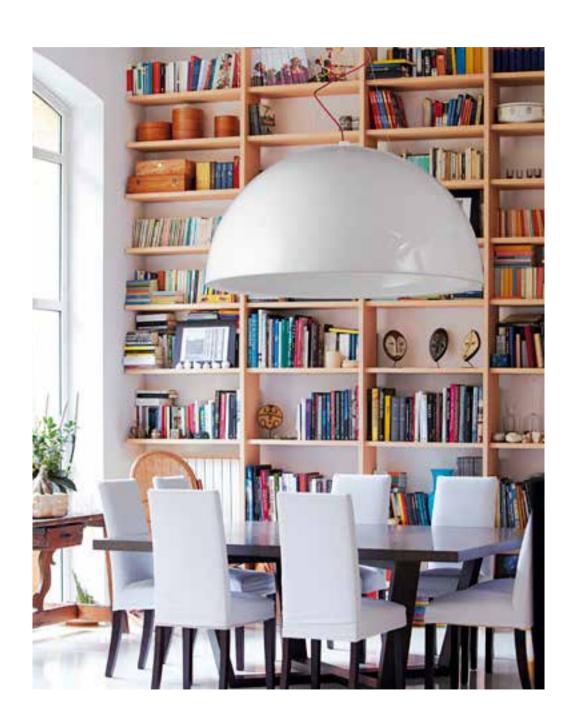

### CUPOLE

W 80 / D 80 / H 40 cm W 120 / D 120 / H 60 cm W 200 / D 200 / H 100 cm