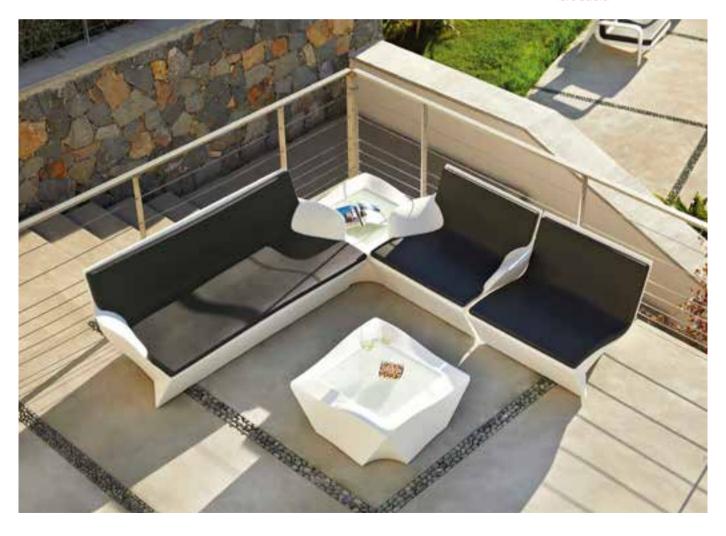

# RAP COLLEC-TION

Ideal to create unforgettable indoor or outdoor corners, the Rap collection is a magnet with its minimal but unusual design. The shape of the backrest embraces whoever sits on. The Rap collection gives comfort, relax and a sense of protection that allow you to enjoy a lovely moment.

 RAP CHAIR armchair
 W 115
 D 78
 H 75 cm

 RAP sofa
 W 170
 D 80
 H 75 cm