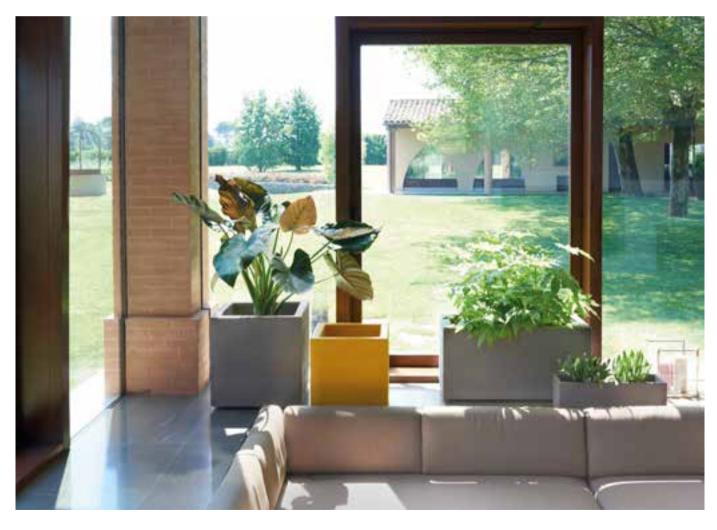

LOW LITA COLLECTION
OTTOCENTO COLLECTION

# OTTOCENTO COLLECTION

| OTTOCENTO - SIZE M table (round/square top) | W 80  | D 80         | H <b>72</b> cm |
|---------------------------------------------|-------|--------------|----------------|
| OTTOCENTO - SIZE M table (elliptical top)   | W 200 | D <b>120</b> | H <b>72</b> cm |
| OTTOCENTO - SIZE L table (round top)        | W 140 | D <b>140</b> | H <b>72</b> cm |

"Inspired by the shapes of Neoclassicism, the purity of the material is linked to the classic nature of the shapes, which remind of the luxury of marble and the elegance of dark colours". Paola Navone

Ottocento is an indoor and outdoor table available in two polyethylene base sizes, combinable with different shapes and finishes HPL tops. Thanks to a collaboration between the designer and SLIDE production department, every table is a unique piece.