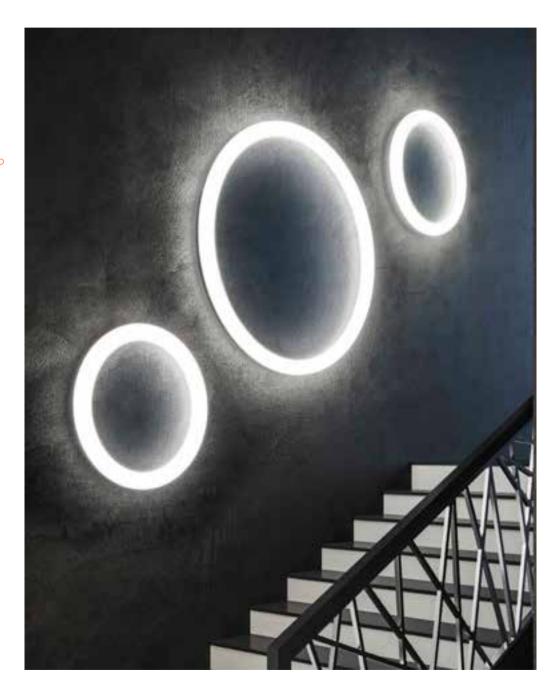

### GIOTTO

The perfect circle exists and Roberto Paoli made it in polyethylene. Giotto is a luminous hanging ring with LED lighting. A lamp with an essential geometry that can be used individually or in countless compositions. The combination of several Giotto hanging lamps can light up large areas with a strong personality: the product is perfect to realize contract projects.

W 80 / D 80 / H 7 cm W 110 / D 110 / H 7 cm W 140 / D 140 / H 7 cm