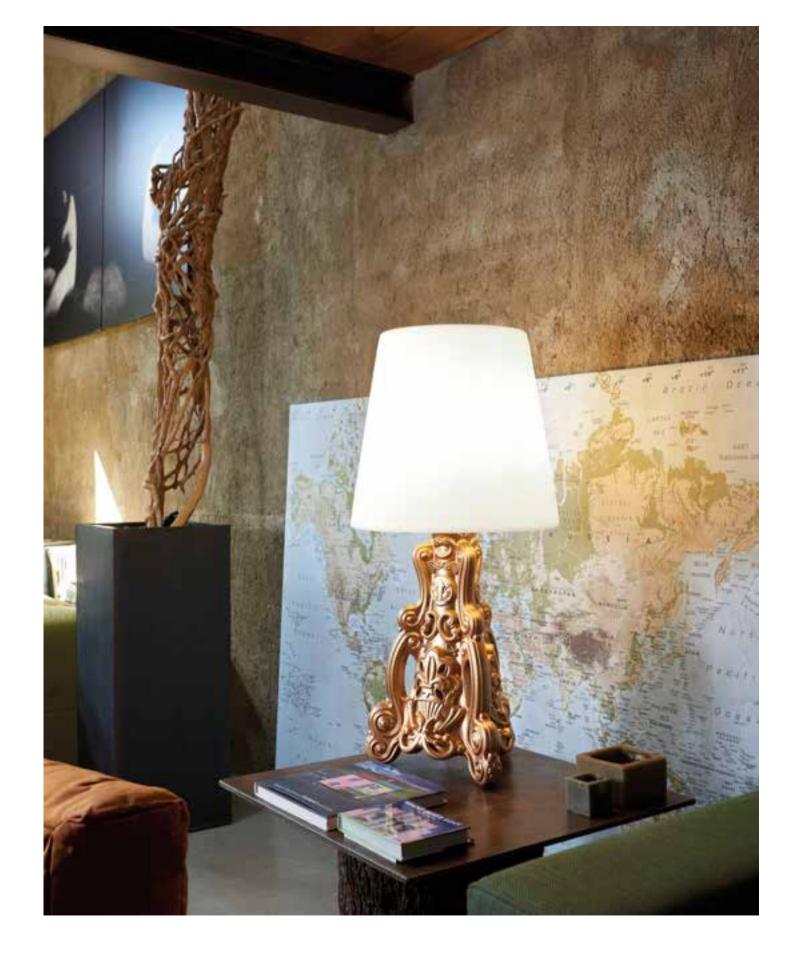

# OTTOCENTO COLLECTION

| OTTOCENTO - SIZE M table (round/square top) | W 80  | D 80         | H <b>72</b> cm |
|---------------------------------------------|-------|--------------|----------------|
| OTTOCENTO - SIZE M table (elliptical top)   | W 200 | D <b>120</b> | H <b>72</b> cm |
| OTTOCENTO - SIZE L table (round top)        | W 140 | D <b>140</b> | H <b>72</b> cm |

"Inspired by the shapes of Neoclassicism, the purity of the material is linked to the classic nature of the shapes, which remind of the luxury of marble and the elegance of dark colours". Paola Navone

Ottocento is an indoor and outdoor table available in two polyethylene base sizes, combinable with different shapes and finishes HPL tops. Thanks to a collaboration between the designer and SLIDE production department, every table is a unique piece.