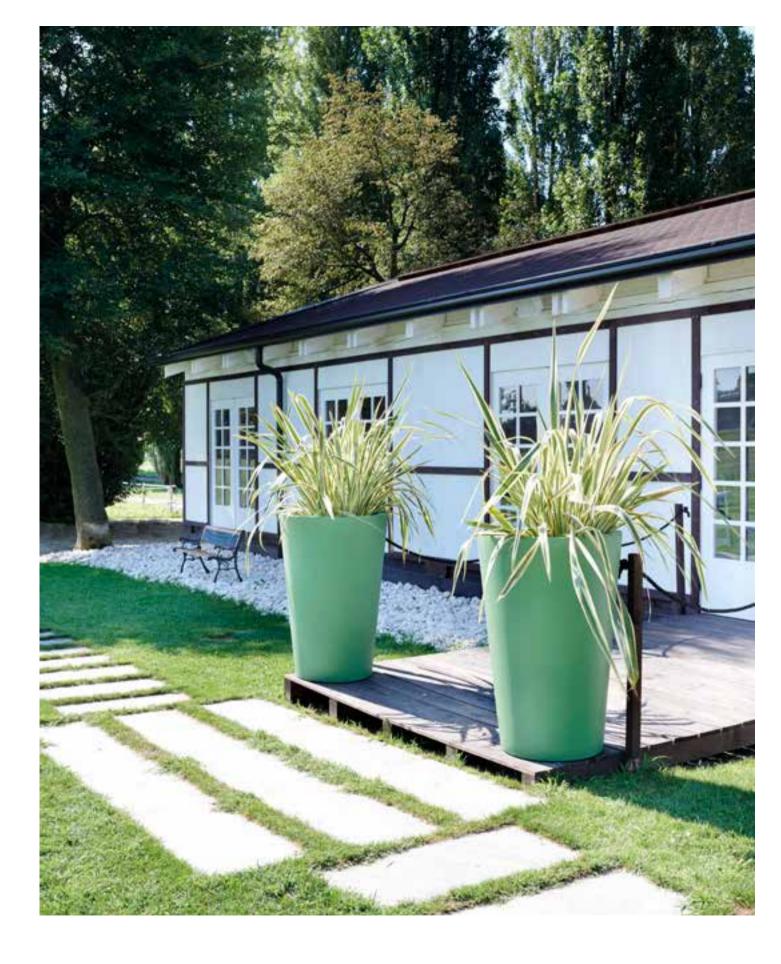

## GIÒ TONDO

The typical flowerpot becomes oversize and with a multifaceted surface: these are the main features of Giò Tondo, Big Giò and Giò Monster. The macro reinterpretation of pots of everyday use creates huge pots that immediately draw attention to them.

W 110 / D 100 / H 92 cm

181 Giò Colonna Romano