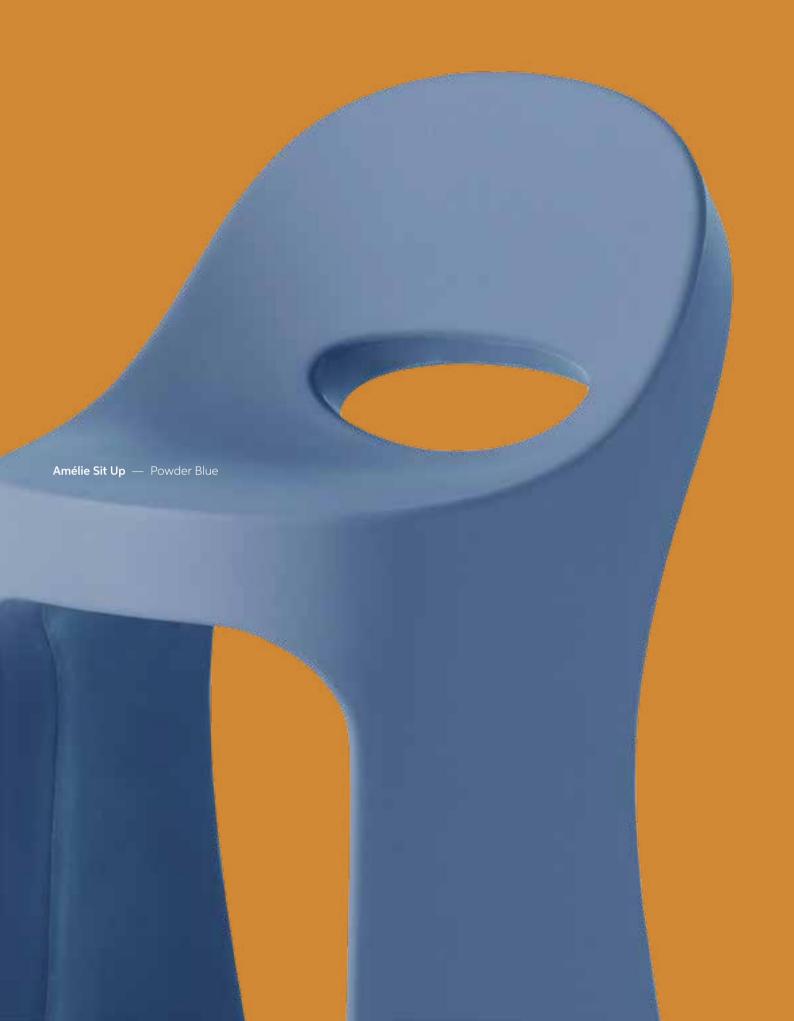

# ITALO PERTI-

ITALO PERTICHINI was born in Switzerland and he moved to Italy to complete his artistic, technical and aesthetic education: this double soul influences entirely his design activities. Indeed, its philosophy is to create objects that have simple shapes and have a strong functionality. Pertichini says: "What is beautiful does not always work and what works is not beautiful. Beautiful and useful may seem reductive... but has always been the essence of Design". In 2001 he opened his own design studio in Milan: he deals with industrial design and interior design.

AMÉLIE COLLECTION

## AMÉLIE COLLEC-TION

| W <b>67</b>    | D <b>59</b>                    | H <b>87</b> cm  |
|----------------|--------------------------------|-----------------|
| W 120          | D <b>59</b>                    | H <b>87</b> cm  |
| W 46           | D <b>40</b>                    | H <b>43</b> cm  |
| W 108          | D <b>60</b>                    | H <b>43</b> cm  |
| W 45           | D <b>49</b>                    | H <b>95</b> cm  |
| W <b>61</b> ,5 | D <b>61,5</b>                  | H <b>110</b> cm |
|                | W 120<br>W 46<br>W 108<br>W 45 | W 108 D 60      |

"The project idea derives from the careful observation of what is around us. Modify the existing in order to adapt it to new needs. The conical shape means stability and stackability par excellence. The unnecessary was removed, so Amélie was born: solid, stable, stackable". Italo Pertichini