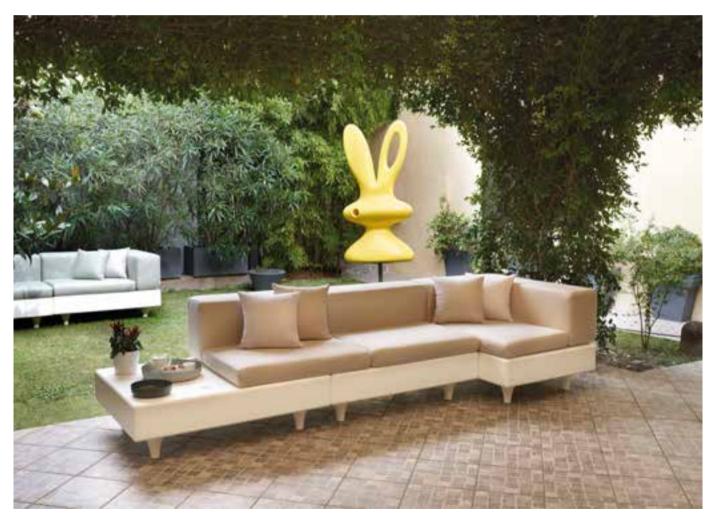

## MARA COLLECTION

 MARA armchair
 W 106
 D 94
 H 82 cm

 MARA SOFA sofa
 W 180
 D 94
 H 82 cm

 MARA POUF pouf
 W 42
 D 42
 H 45 cm

"The woven leather comes to life in all the texture of the Mara collection structure to reproduce also on the plastic material the imperfect and tactile intertwining typical of leather hand manufacturing. The unique texture is combined with the soft cushions in waterproof fabric and suitable for outdoor use". Lorenza Bozzoli

### **MARA POUF**

Thanks to its waterproof cushion and its essential design, Mara Pouf is the perfect item to furnish outdoor and indoor areas with elegance and simplicity. The seat is very comfortable, made in polyurethane foam, the base has a touch of luminous magic, thanks to RGB LED module.