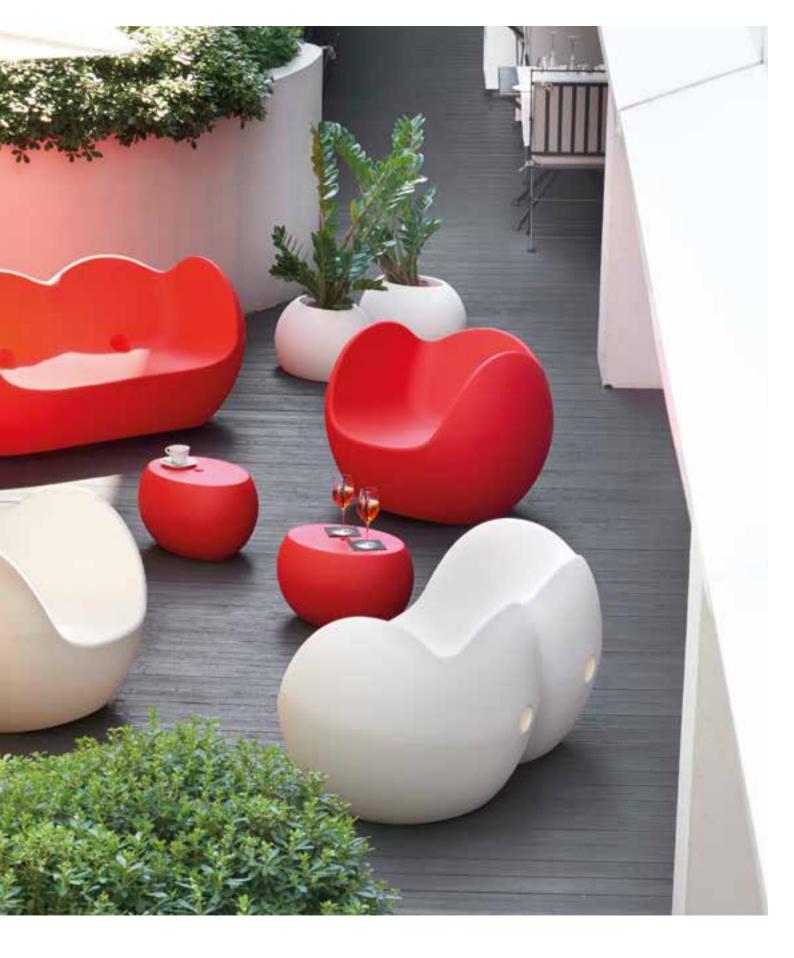

### KARIM RA-SHID

BLOS COLLECTION
JET
JUXT
KONCORD
RAP COLLECTION
SLOTH
SPLAY
SWISH

KARIM RASHID is a leading figure in the field of design and is largely credited for helping to bring exceptional, affordable design to masses. His perspective and clients are global and he considers himself a cultural shaper doing projects ranging from products, interiors, fashion, furniture, lighting, to art and music. Karim's commercial success has been mirrored by critical acclaim; his works are in the permanent collections of 14 museums worldwide, including MoMA and the San Francisco Museum of Modern Art.

### BLOS COLLEC-TION

| BLOS rocking armchair       | W 100 | D <b>85</b> | H <b>75</b> cm |
|-----------------------------|-------|-------------|----------------|
| BLOSSY rocking sofa         | W 159 | D <b>85</b> | H <b>75</b> cm |
| BLOS LOW TABLE coffee table | W 55  | D <b>42</b> | H <b>32</b> cm |
| BLOS POT pot                | W 55  | D <b>42</b> | H <b>32</b> cm |

"I always work with the strengths of a client. Slide's strengths lie in their joy for form and mastery of rotomolding. Blos collection comes from that gregarious and expansive personality. The round bulbous forms envelop those sitting and rock gently creating a positive cocooning feeling". Karim Rashid