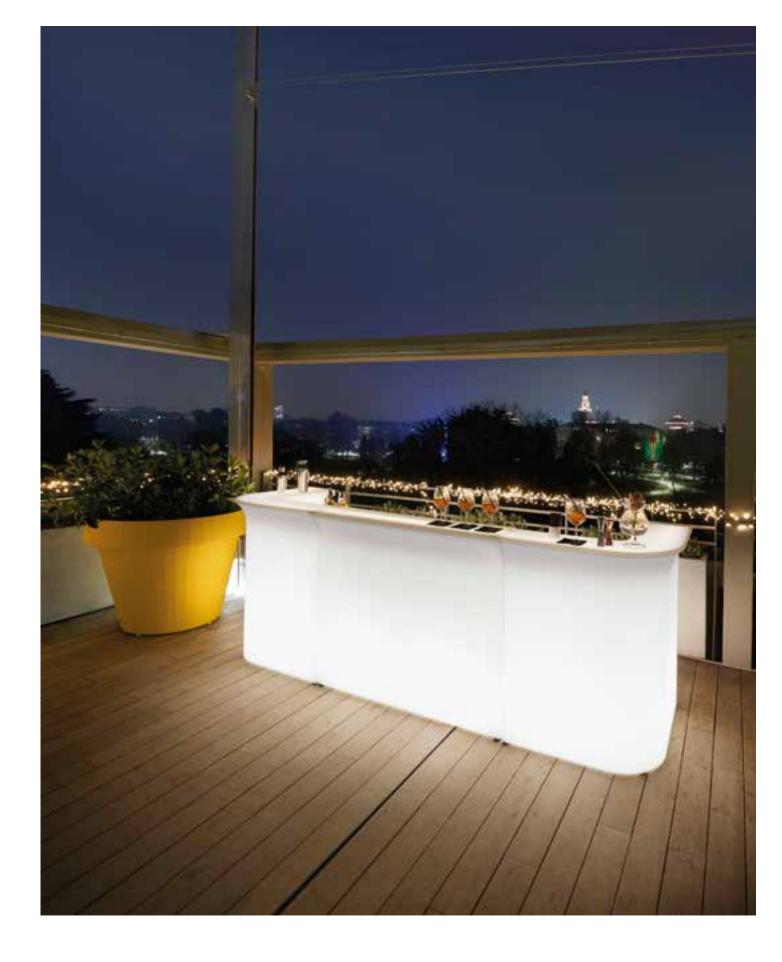

# BREAK COLLECTION Slide Studio

ICE BAR bar counter

W 94

D 48 H 86 cm

The magic of the light and the simplicity of polyethylene: the Break collection is the perfect combination for events, restaurants and lounge bars. The luminous bar counters light up big areas and create magical and unforgettable moments for all the guests.