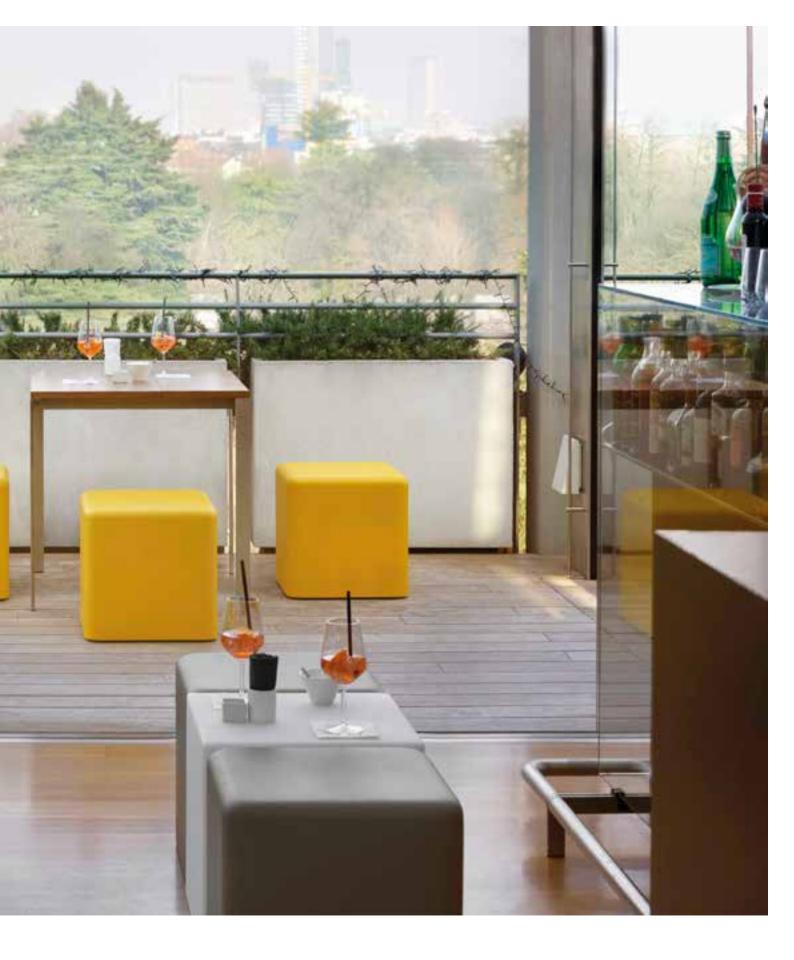

# LOW LITA COLLECTION

| W <b>78</b>  | D <b>80</b>    | H <b>70</b> cm                            |
|--------------|----------------|-------------------------------------------|
| W <b>118</b> | D 80           | H <b>70</b> cm                            |
| W <b>175</b> | D <b>79</b>    | H <b>60</b> cm                            |
| W 90         | D <b>74</b>    | H <b>30</b> cm                            |
|              | W 118<br>W 175 | W 78 D 80 W 118 D 80 W 175 D 79 W 90 D 74 |

"This collection is dedicated to the pleasure of relax both outdoor and indoor, it looks informal, fun and nice. Low Lita collection tells stories of different worlds which "mixup" with joy".

Paola Navone

"Low Lita can remind of a seat with an African style of an exotic country. Unexpectedly, it becomes something different but also contemporary, thanks to its material and the technique used to realize it". Paola Navone