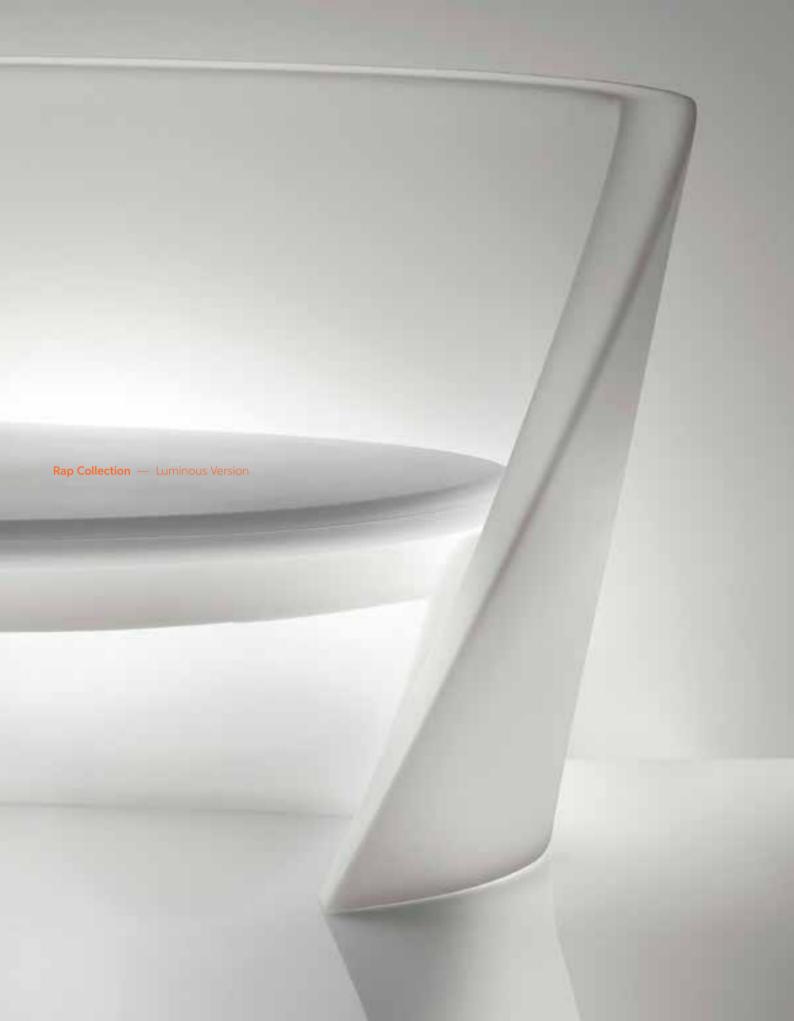

# RAP COLLEC-TION

Ideal to create unforgettable indoor or outdoor corners, the Rap collection is a magnet with its minimal but unusual design. The shape of the backrest embraces whoever sits on. The Rap collection gives comfort, relax and a sense of protection that allow you to enjoy a lovely moment.

 RAP CHAIR armchair
 W 115
 D 78
 H 75 cm

 RAP sofa
 W 170
 D 80
 H 75 cm