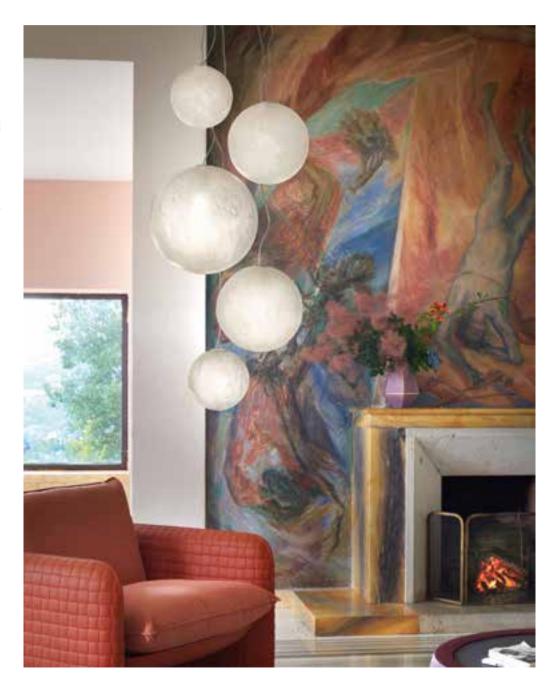

#### MURANO Slide Studio

From the ancient tradition of master glassmakers, Murano is a hanging lamp that, best of all, matches industrial series production with the wonderful imperfections of craftsmanship. With a special blend of plastic material, Murano has the iridescence of glass and each piece is unique, thanks to manual finishing. Warm light radiates uniformly thanks to the transparency of the material.