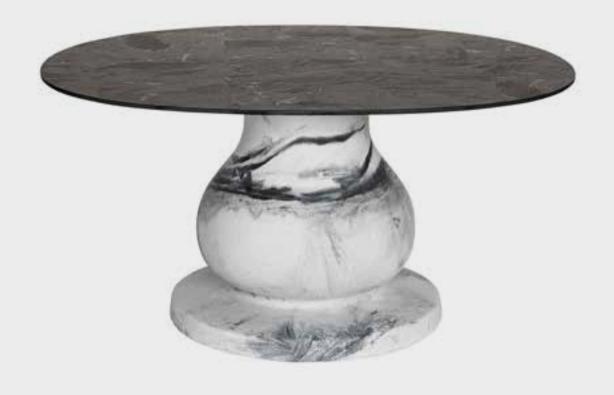

LOW LITA COLLECTION
OTTOCENTO COLLECTION

# OTTOCENTO COLLECTION

| OTTOCENTO - SIZE M table (round/square top) | W 80  | D 80         | H <b>72</b> cm |
|---------------------------------------------|-------|--------------|----------------|
| OTTOCENTO - SIZE M table (elliptical top)   | W 200 | D <b>120</b> | H <b>72</b> cm |
| OTTOCENTO - SIZE L table (round top)        | W 140 | D <b>140</b> | H <b>72</b> cm |

"Inspired by the shapes of Neoclassicism, the purity of the material is linked to the classic nature of the shapes, which remind of the luxury of marble and the elegance of dark colours". Paola Navone

Ottocento is an indoor and outdoor table available in two polyethylene base sizes, combinable with different shapes and finishes HPL tops. Thanks to a collaboration between the designer and SLIDE production department, every table is a unique piece.