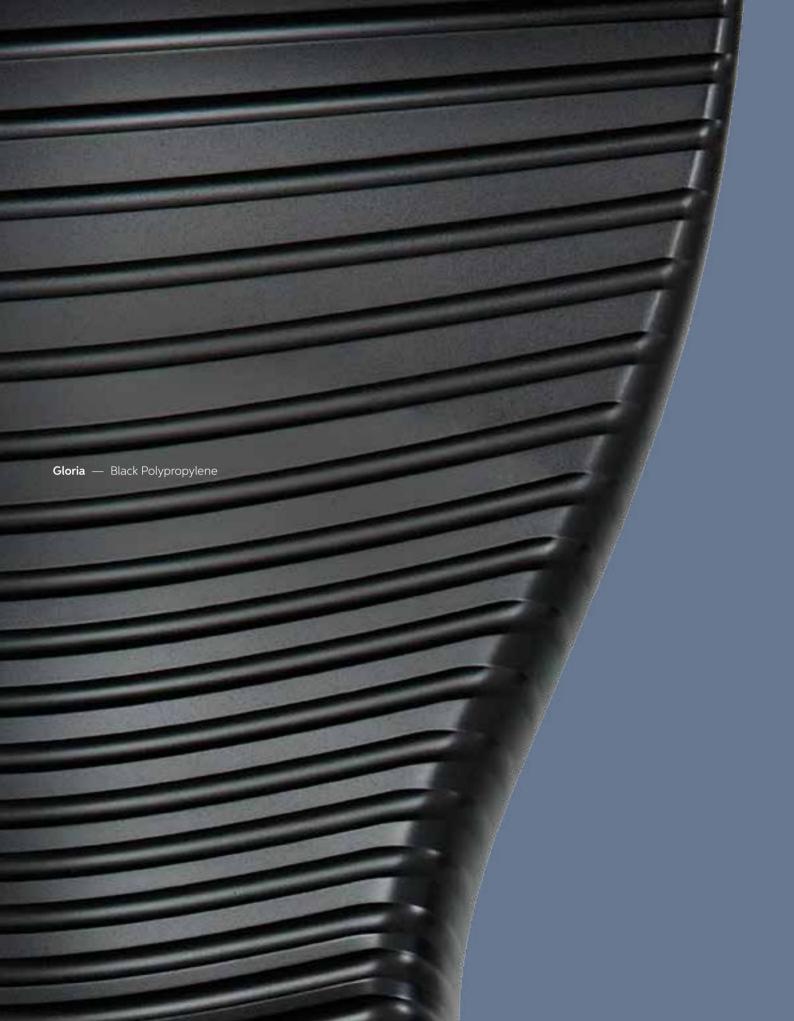

### GLORIA

The futuristic shape of Gloria is due to polypropylene: the embracing seat and the particular design of its surface made it ideal for minimal and contemporary furnishing. Gloria Meeting is the version with armrests.

### GLORIA MEETING