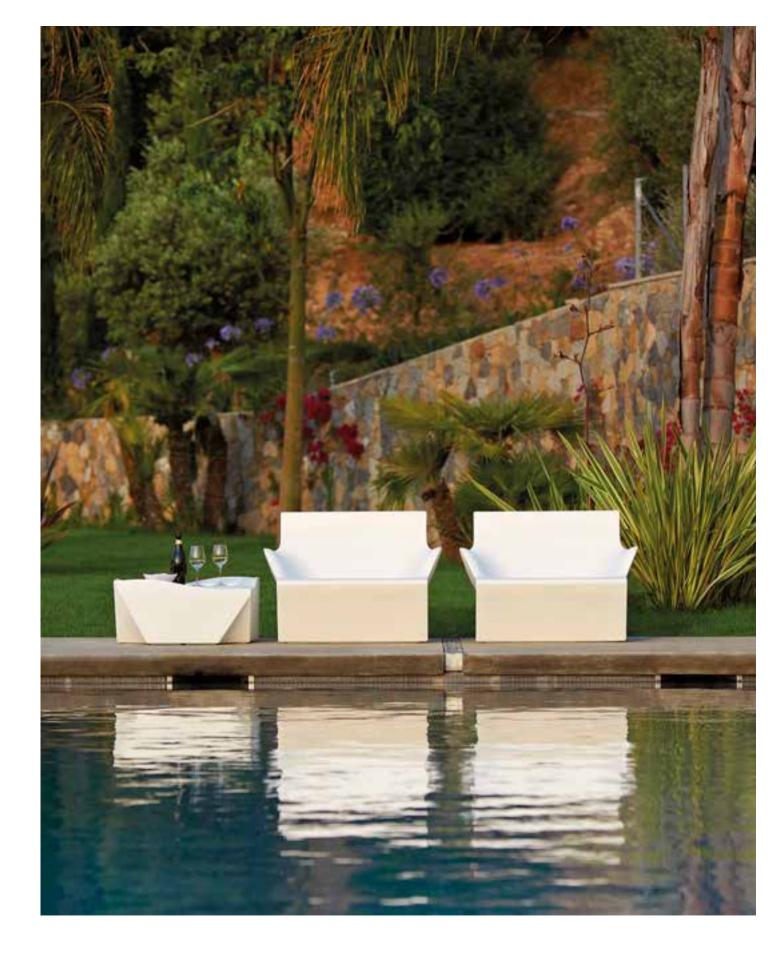

RIA HOPLÀ KAMI COLLECTION





# KAMI COLLEC-TION



 KAMI ICHI low chair
 W 80
 D 75
 H 80 cm

 KAMI SAN armchair
 W 95
 D 75
 H 70 cm

 KAMI YON sofa
 W 176
 D 75
 H 70 cm

 KAMI NI coffee table
 W 73
 D 73
 H 35 cm

"The name of the collection takes its inspiration from the ancient Japanese art of folding papers. The shapes traced by lines and bisectors characterizes the armchair and the sofa, as well as the seats with the related small table".

Marc Sadler



"The lines cross each other following a scheme similar to the one of the traditional Origami, with cuts and folds different from the modern technique that contemplates only a few folds. A synthesis between abstraction and line essentiality, which complete each other with simplicity and elegance in the proportions". Marc Sadler





### GLORIA



The futuristic shape of Gloria is due to polypropylene: the embracing seat and the particular design of its surface made it ideal for minimal and contemporary furnishing. Gloria Meeting is the version with armrests.

### GLORIA MEETING



#### HOPLÀ

Informal and refined at the same time, Hoplà is a family of stylish tables designed by Marc Sadler. Everyone can create their own perfect Hoplà table: you can choose from various heights and different shapes of HPL tops.



HOPLÀ table (round/square top)

69/69 H 72 cm / 79/79 H 72 cm / 100/100 H 72 cm

HOPLÀ table (round/square top)

69/69 H 110 cm / 79/79 H 110 cm





# MARTI-NELLI VENE-ZIA



MARTINELLI VENEZIA is a design studio based in Milan and Palermo, founded in 2015 by the architects Carolina Martinelli and Vittorio