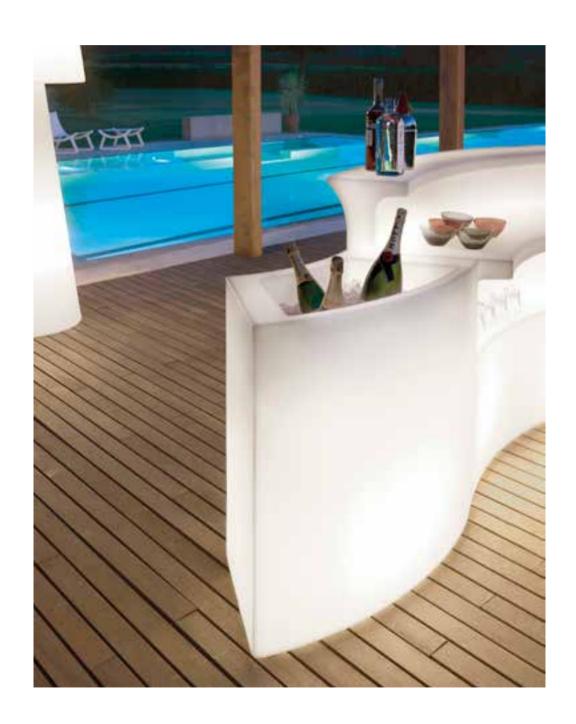

# RO-BERTO PAOLI

CORDIALE COLLECTION
GELÉE COLLECTION
GIOTTO
KOLME
KUUSI

ROBERTO PAOLI is an architect and designer. His design is the result of functionality and technology. His careful creative process combines his technical knowledge with a deep performance of materials to innovate and to give substance to products with high formal cleanliness. His studio deals with product design, interior design and architecture, developing projects for housing, shops and showroom, events and fair stands. From 2009 to 2012 won the Chicago Good Design Award for four consecutive times.

W 120 D 70 H 110 cm **CORDIALE** bar counter **CORDIALE CORNER** bar counter W 70 D 70 H 110 cm **CORDIALE WELCOME** welcome desk W 75 D 52 H 104 cm

a contemporary space. The surface finishes, lead back