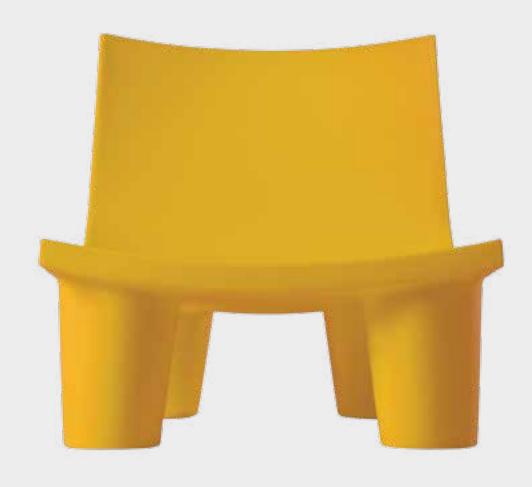

# LOW LITA COLLECTION

| W <b>78</b>  | D <b>80</b>    | H <b>70</b> cm                            |
|--------------|----------------|-------------------------------------------|
| W <b>118</b> | D 80           | H <b>70</b> cm                            |
| W <b>175</b> | D <b>79</b>    | H <b>60</b> cm                            |
| W 90         | D <b>74</b>    | H <b>30</b> cm                            |
|              | W 118<br>W 175 | W 78 D 80 W 118 D 80 W 175 D 79 W 90 D 74 |

"This collection is dedicated to the pleasure of relax both outdoor and indoor, it looks informal, fun and nice. Low Lita collection tells stories of different worlds which "mixup" with joy".

Paola Navone

"Low Lita can remind of a seat with an African style of an exotic country. Unexpectedly, it becomes something different but also contemporary, thanks to its material and the technique used to realize it". Paola Navone