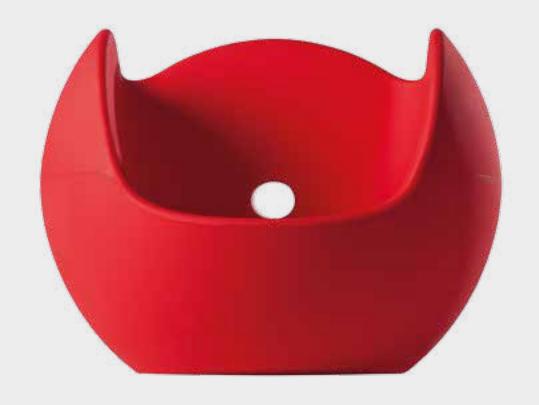

# LOW LITA COLLECTION

| W <b>78</b>  | D <b>80</b>    | H <b>70</b> cm                            |
|--------------|----------------|-------------------------------------------|
| W <b>118</b> | D 80           | H <b>70</b> cm                            |
| W <b>175</b> | D <b>79</b>    | H <b>60</b> cm                            |
| W 90         | D <b>74</b>    | H <b>30</b> cm                            |
|              | W 118<br>W 175 | W 78 D 80 W 118 D 80 W 175 D 79 W 90 D 74 |

"This collection is dedicated to the pleasure of relax both outdoor and indoor, it looks informal, fun and nice. Low Lita collection tells stories of different worlds which "mixup" with joy".

Paola Navone

"Low Lita can remind of a seat with an African style of an exotic country. Unexpectedly, it becomes something different but also contemporary, thanks to its material and the technique used to realize it". Paola Navone

### **ANNIVERSARY EDITION**

We celebrate the iconic Low Lita with a new nuance, born from the perfect match between Paola Navone's incredible creativity and the deep knowledge of Slide in the processing of plastic materials. Low Lita Anniversary collection is not a special edition, but it is unique: its black and white nuances are the result of the craftsmanship of rotational moulding; these nuances are not replicable so to personalize each product.