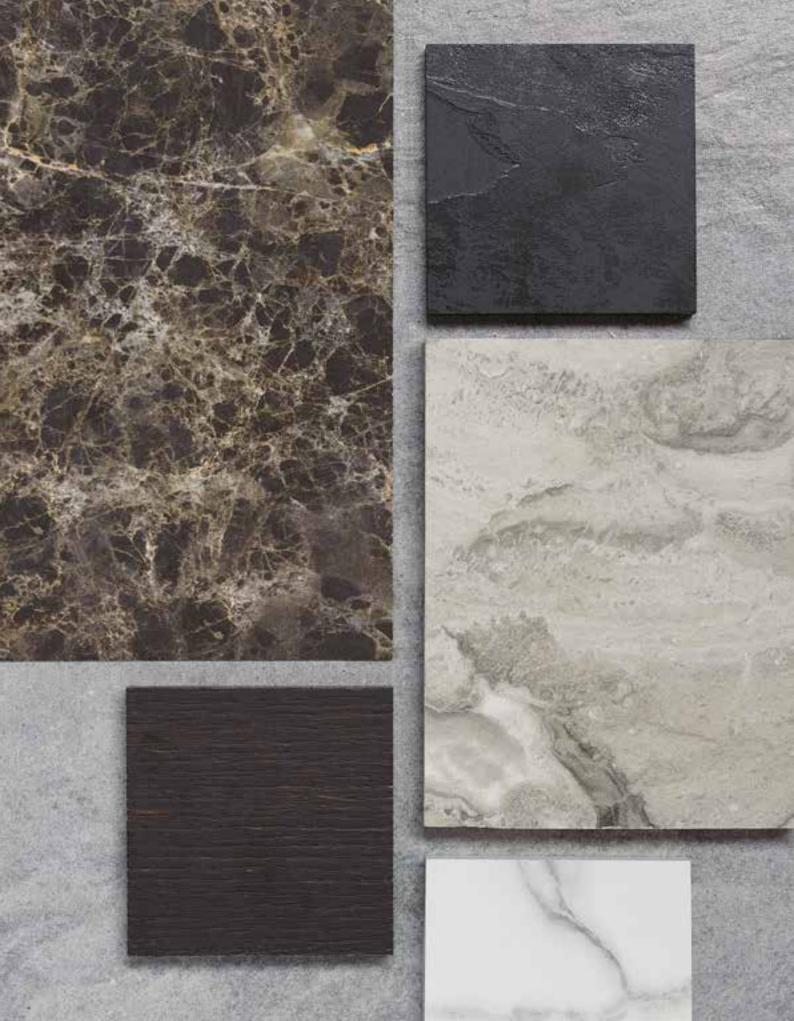

#### **HPL Material**

High Pressure Laminate
UV resistant
High impact resistance
Heat-resistant

# MINERAL COLLEC-TION

The luxurious marble finishes, with grey and red veinings, characterize the Mineral collection. The marbled texture made the light delicate and welcoming in table, floor and hanging versions. For classy indoor spaces, simple but at the same time unforgettable.