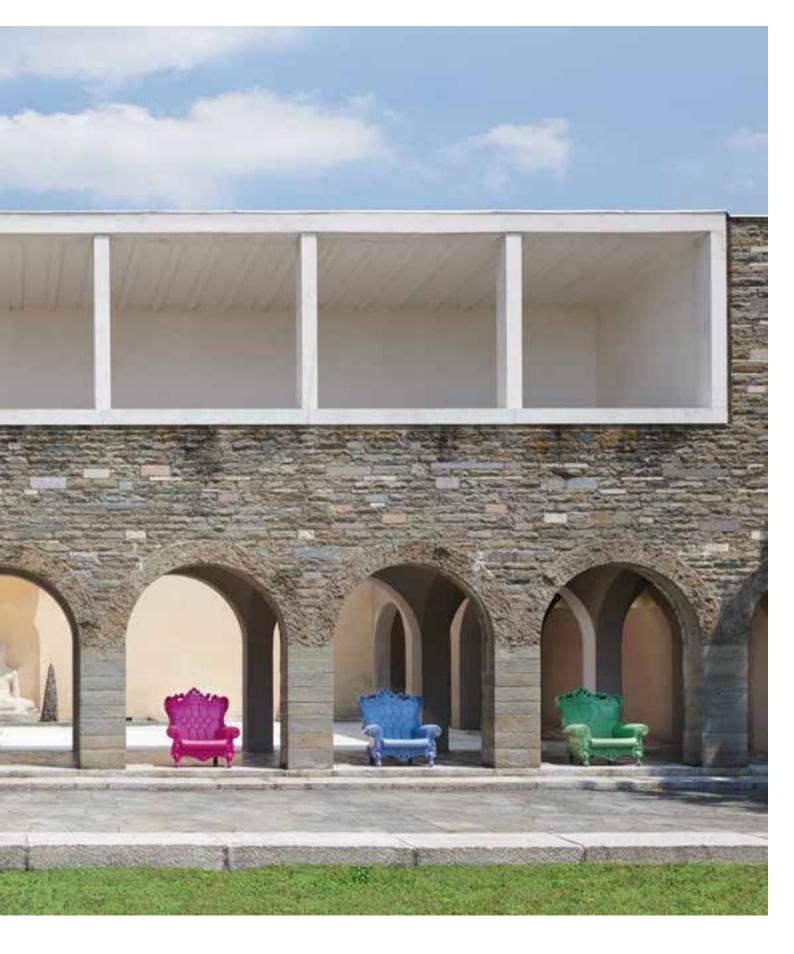

## MORO PIGAT-TI

GRAZIANO MORO and RENATO PIGATTI share tastes, ideas and dreams: both of them think creativity is suitable for every kind of objects as long as it creates new emotions and feelings in everybody daily life. Graziano Moro and Renato Pigatti say they are in love with Beautiful and Aesthetics in all its shapes since they were children: this is the reason why they started working in fashion and design. In the first one, they are consultants for important brands and in 2001 they founded their own brand, Magazzini del Sale. In the second one, they created the Design of Love collection.

#### QUEEN OF LOVE

"The Design of Love collection is a box of ideas and emotions that arise from the simplicity of a unique material: the recyclable linear polyethylene. The collection is completely Made in Italy and has brought a touch of freshness and an innovative approach to the design world by reinterpreting the Baroque furniture in a Pop way". Moro, Pigatti

## LITTLE QUEEN OF LOVE

Little Queen of Love is the smaller model of the iconic Queen of Love armchair. The Baroque style of its shapes and the pop style of polyethylene make Little Queen of Love a small star in every room it occupies, for both contract and homes.