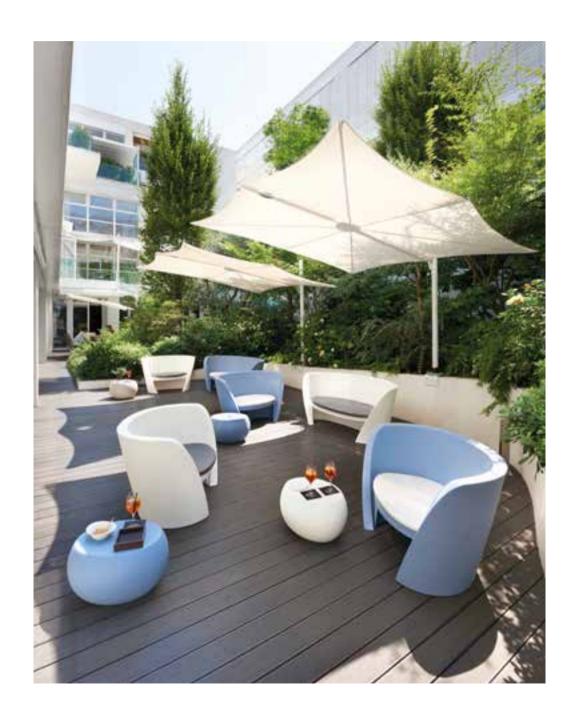

### KARIM RA-SHID

BLOS COLLECTION
JET
JUXT
KONCORD
RAP COLLECTION
SLOTH
SPLAY
SWISH

KARIM RASHID is a leading figure in the field of design and is largely credited for helping to bring exceptional, affordable design to masses. His perspective and clients are global and he considers himself a cultural shaper doing projects ranging from products, interiors, fashion, furniture, lighting, to art and music. Karim's commercial success has been mirrored by critical acclaim; his works are in the permanent collections of 14 museums worldwide, including MoMA and the San Francisco Museum of Modern Art.

# RAP COLLEC-TION

Ideal to create unforgettable indoor or outdoor corners, the Rap collection is a magnet with its minimal but unusual design. The shape of the backrest embraces whoever sits on. The Rap collection gives comfort, relax and a sense of protection that allow you to enjoy a lovely moment.

 RAP CHAIR armchair
 W 115
 D 78
 H 75 cm

 RAP sofa
 W 170
 D 80
 H 75 cm