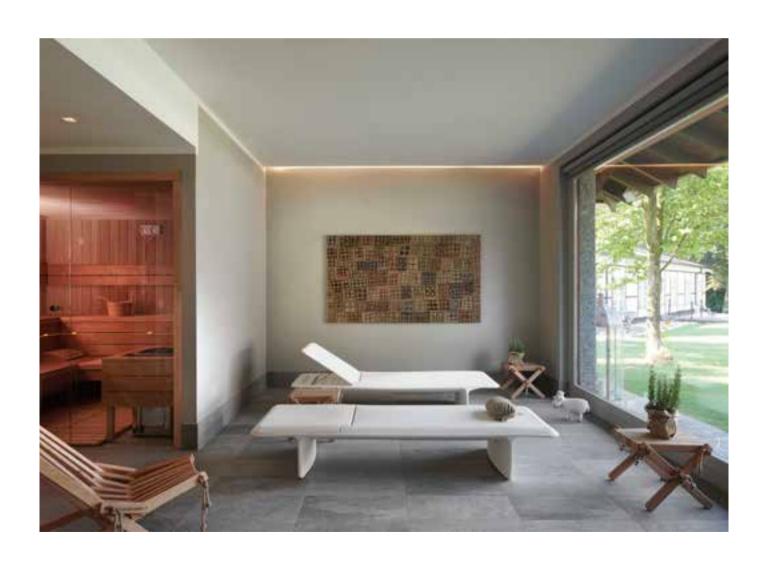

PONENTE

Ponente / sun lounger Martinelli Venezia

#### PONENTE

The perfect balance between soft shapes, typical of the creations obtained through rotational moulding, and thin thickness, which allows reducing the physical and perceptive weight of a large object. Elegant and cosy, thanks to the adjustable backrest in different inclinations. Popente can be

inclinations, Ponente can be completed with a comfortable soft fabric cushion for outdoor.

Ponente / sun lounger Martinelli Venezia