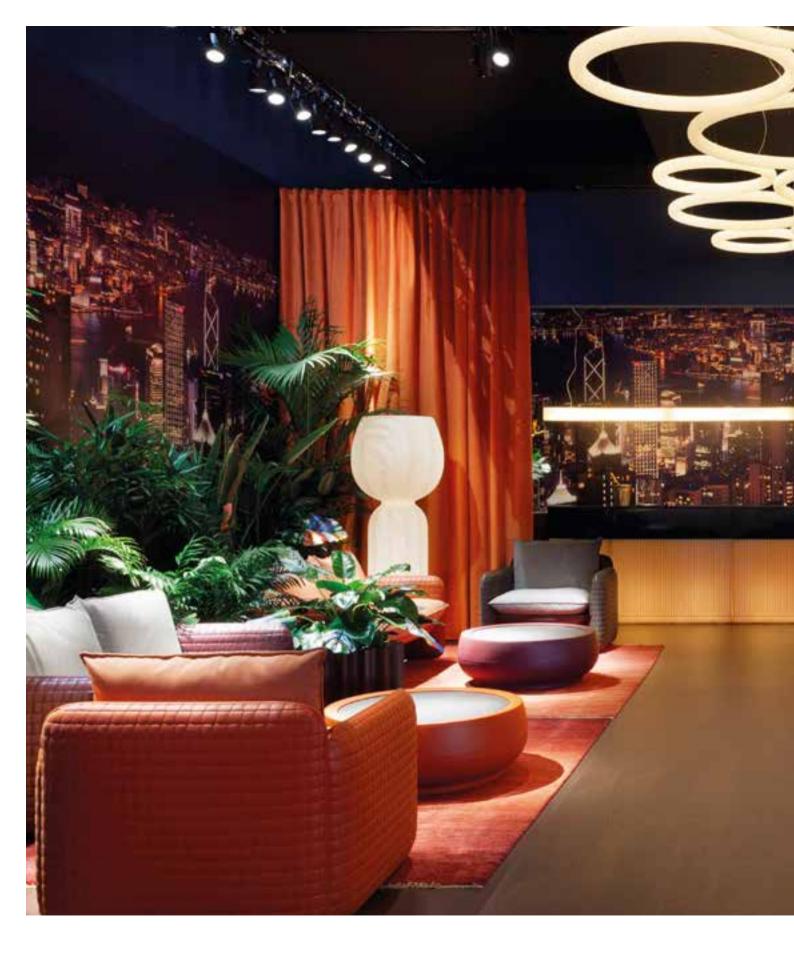

LOW LITA COLLECTION
OTTOCENTO COLLECTION

# OTTOCENTO COLLECTION

| OTTOCENTO - SIZE M table (round/square top) | W 80  | D 80         | H <b>72</b> cm |
|---------------------------------------------|-------|--------------|----------------|
| OTTOCENTO - SIZE M table (elliptical top)   | W 200 | D <b>120</b> | H <b>72</b> cm |
| OTTOCENTO - SIZE L table (round top)        | W 140 | D <b>140</b> | H <b>72</b> cm |

"Inspired by the shapes of Neoclassicism, the purity of the material is linked to the classic nature of the shapes, which remind of the luxury of marble and the elegance of dark colours". Paola Navone

Ottocento is an indoor and outdoor table available in two polyethylene base sizes, combinable with different shapes and finishes HPL tops. Thanks to a collaboration between the designer and SLIDE production department, every table is a unique piece.