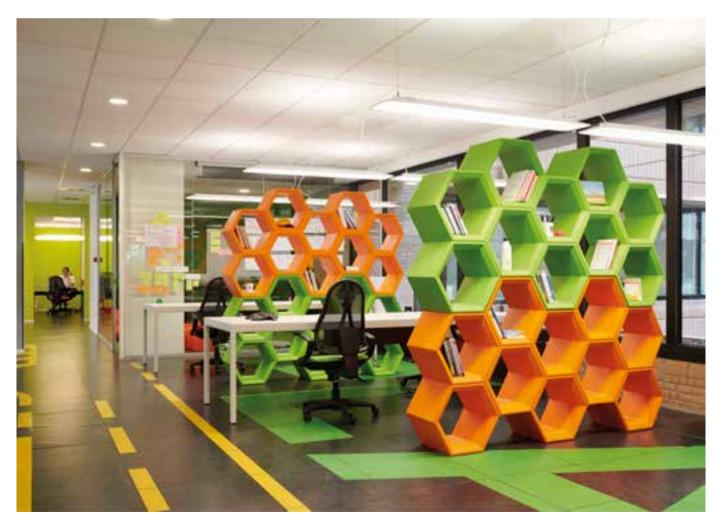

# RO-BERTO PAOLI

CORDIALE COLLECTION
GELÉE COLLECTION
GIOTTO
KOLME
KUUSI

ROBERTO PAOLI is an architect and designer. His design is the result of functionality and technology. His careful creative process combines his technical knowledge with a deep performance of materials to innovate and to give substance to products with high formal cleanliness. His studio deals with product design, interior design and architecture, developing projects for housing, shops and showroom, events and fair stands. From 2009 to 2012 won the Chicago Good Design Award for four consecutive times.

W 120 D 70 H 110 cm **CORDIALE** bar counter **CORDIALE CORNER** bar counter W 70 D 70 H 110 cm **CORDIALE WELCOME** welcome desk W 75 D 52 H 104 cm

a contemporary space. The surface finishes, lead back

to materials such as stone or hand-made wood essences". Roberto Paoli