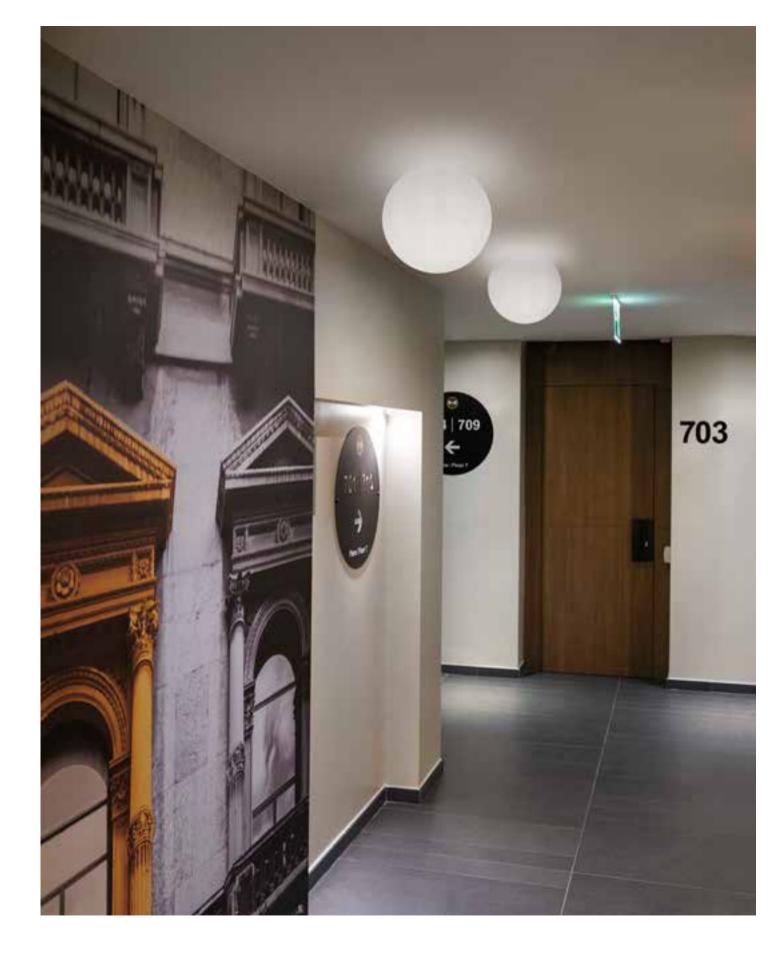

# GLOBO COLLECTION Slide Studio

The simplicity of a luminous sphere that can create amazing and elegant atmospheres in indoor and outdoor settings. The essential design of Globo turns this family of lamps into protagonists of minimalist and contemporary contract projects.

<u>Ø 25 cm / Ø 30 cm / Ø 40 cm / Ø 50 cm</u> <u>Ø 60 cm / Ø 70 cm / Ø 80 cm / Ø 120 cm / Ø 200 cm</u>

Globo lamps are suitable for any setting to create customized and unique luminous effect. Indeed, Globo collection is a numerous family: it is available in different dimensions from 25cm up to 2mt diameter, and in different version as table, floor, wall/ceiling, hanging and floating lamps.

GLOBO wall/ceiling lamp

Ø 30 cm / Ø 40 cm

ACQUAGLOBO floating lamp

Ø 30 cm / Ø 40 cm / Ø 50 cm / Ø 60 cm / Ø 70 cm