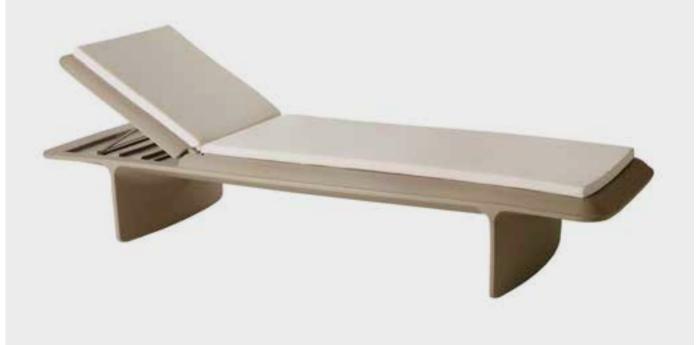

#### PONENTE

The perfect balance between soft shapes, typical of the creations obtained through rotational moulding, and thin thickness, which allows reducing the physical and perceptive weight of a large object. Elegant and cosy, thanks to the adjustable backrest in different inclinations. Popente can be

inclinations, Ponente can be completed with a comfortable soft fabric cushion for outdoor.

Ponente / sun lounger Martinelli Venezia