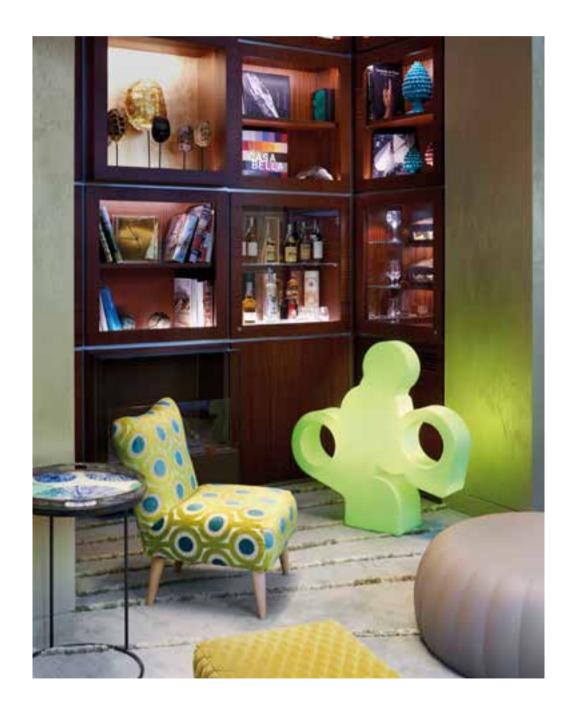

LOW LITA COLLECTION
OTTOCENTO COLLECTION

# OTTOCENTO COLLECTION

| OTTOCENTO - SIZE M table (round/square top) | W 80  | D 80         | H <b>72</b> cm |
|---------------------------------------------|-------|--------------|----------------|
| OTTOCENTO - SIZE M table (elliptical top)   | W 200 | D <b>120</b> | H <b>72</b> cm |
| OTTOCENTO - SIZE L table (round top)        | W 140 | D <b>140</b> | H <b>72</b> cm |

"Inspired by the shapes of Neoclassicism, the purity of the material is linked to the classic nature of the shapes, which remind of the luxury of marble and the elegance of dark colours". Paola Navone

Ottocento is an indoor and outdoor table available in two polyethylene base sizes, combinable with different shapes and finishes HPL tops. Thanks to a collaboration between the designer and SLIDE production department, every table is a unique piece.