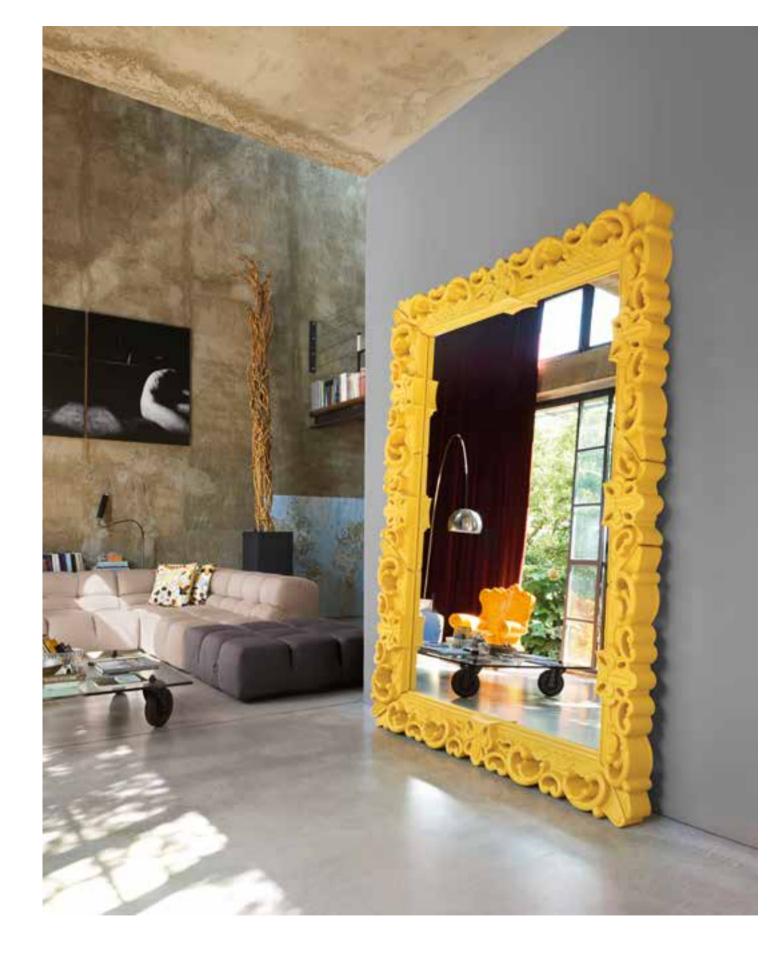

# OTTOCENTO COLLECTION

| OTTOCENTO - SIZE M table (round/square top) | W 80  | D 80         | H <b>72</b> cm |
|---------------------------------------------|-------|--------------|----------------|
| OTTOCENTO - SIZE M table (elliptical top)   | W 200 | D <b>120</b> | H <b>72</b> cm |
| OTTOCENTO - SIZE L table (round top)        | W 140 | D <b>140</b> | H <b>72</b> cm |

"Inspired by the shapes of Neoclassicism, the purity of the material is linked to the classic nature of the shapes, which remind of the luxury of marble and the elegance of dark colours". Paola Navone

Ottocento is an indoor and outdoor table available in two polyethylene base sizes, combinable with different shapes and finishes HPL tops. Thanks to a collaboration between the designer and SLIDE production department, every table is a unique piece.