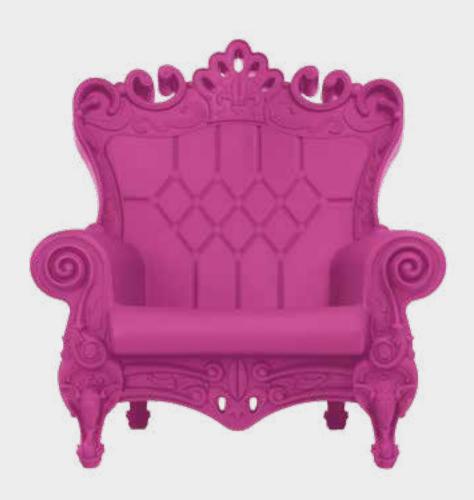

#### QUEEN OF LOVE

"The Design of Love collection is a box of ideas and emotions that arise from the simplicity of a unique material: the recyclable linear polyethylene. The collection is completely Made in Italy and has brought a touch of freshness and an innovative approach to the design world by reinterpreting the Baroque furniture in a Pop way". Moro, Pigatti

## LITTLE QUEEN OF LOVE

Little Queen of Love is the smaller model of the iconic Queen of Love armchair. The Baroque style of its shapes and the pop style of polyethylene make Little Queen of Love a small star in every room it occupies, for both contract and homes.