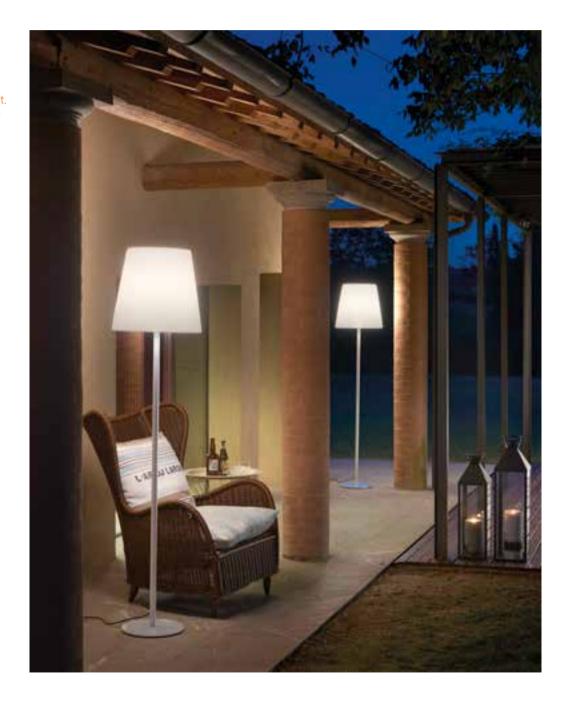

Ottocento is an indoor and outdoor table available in two polyethylene base sizes, combinable with different shapes and finishes HPL tops. Thanks to a collaboration between the designer and SLIDE production department, every table is a unique piece.

"Inspired by the shapes of Neoclassicism, the purity of the material is linked to the classic nature of the shapes, which remind of the luxury of marble and the elegance of dark colours". Paola Navone