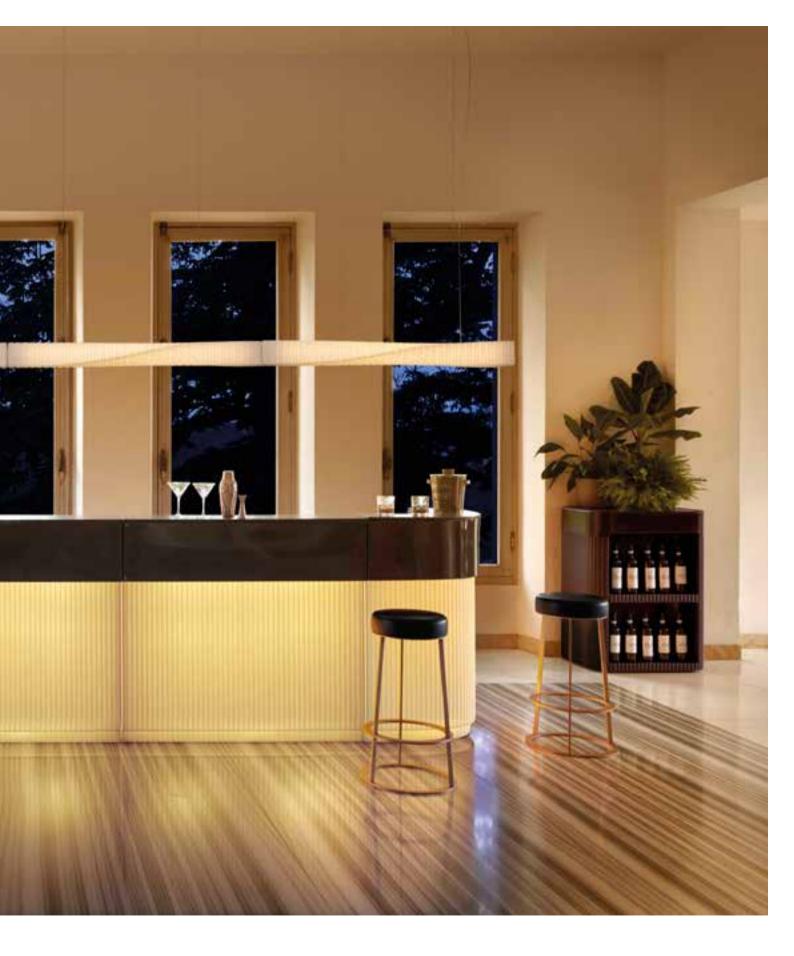

# RO-BERTO PAOLI

CORDIALE COLLECTION
GELÉE COLLECTION
GIOTTO
KOLME
KUUSI

ROBERTO PAOLI is an architect and designer. His design is the result of functionality and technology. His careful creative process combines his technical knowledge with a deep performance of materials to innovate and to give substance to products with high formal cleanliness. His studio deals with product design, interior design and architecture, developing projects for housing, shops and showroom, events and fair stands. From 2009 to 2012 won the Chicago Good Design Award for four consecutive times.

W 120 D 70 H 110 cm **CORDIALE** bar counter **CORDIALE CORNER** bar counter W 70 D 70 H 110 cm **CORDIALE WELCOME** welcome desk W 75 D 52 H 104 cm

a contemporary space. The surface finishes, lead back

to materials such as stone or hand-made wood essences". Roberto Paoli