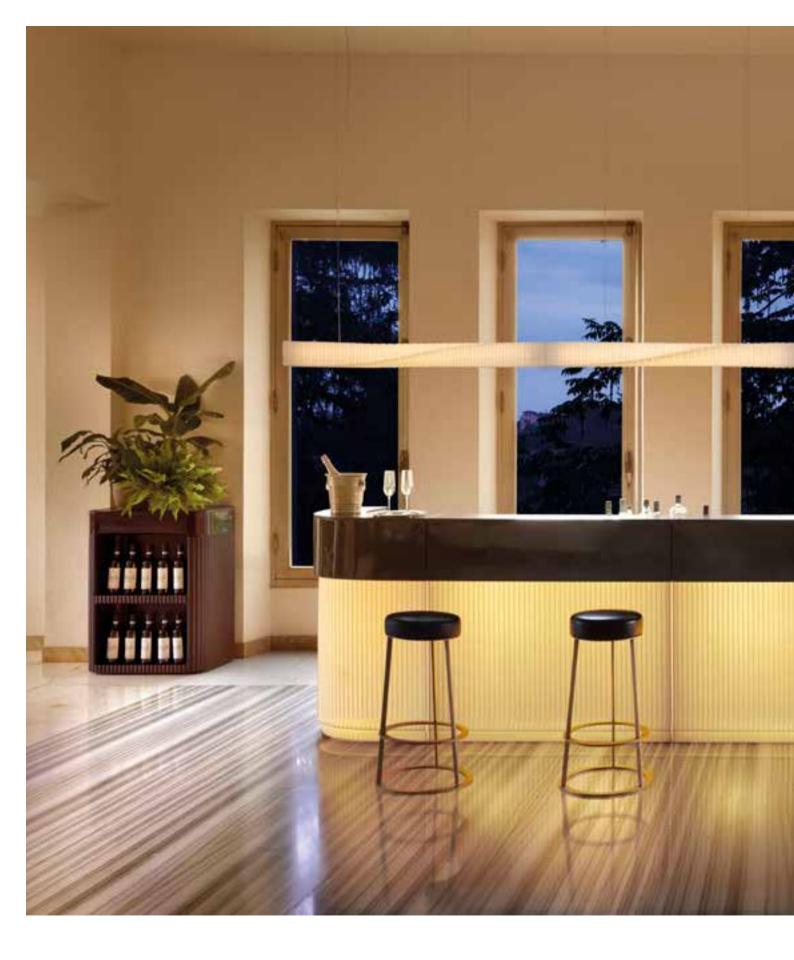

# RO-BERTO PAOLI

CORDIALE COLLECTION
GELÉE COLLECTION
GIOTTO
KOLME
KUUSI

ROBERTO PAOLI is an architect and designer. His design is the result of functionality and technology. His careful creative process combines his technical knowledge with a deep performance of materials to innovate and to give substance to products with high formal cleanliness. His studio deals with product design, interior design and architecture, developing projects for housing, shops and showroom, events and fair stands. From 2009 to 2012 won the Chicago Good Design Award for four consecutive times.

W 120 D 70 H 110 cm **CORDIALE** bar counter **CORDIALE CORNER** bar counter W 70 D 70 H 110 cm **CORDIALE WELCOME** welcome desk W 75 D 52 H 104 cm

a contemporary space. The surface finishes, lead back