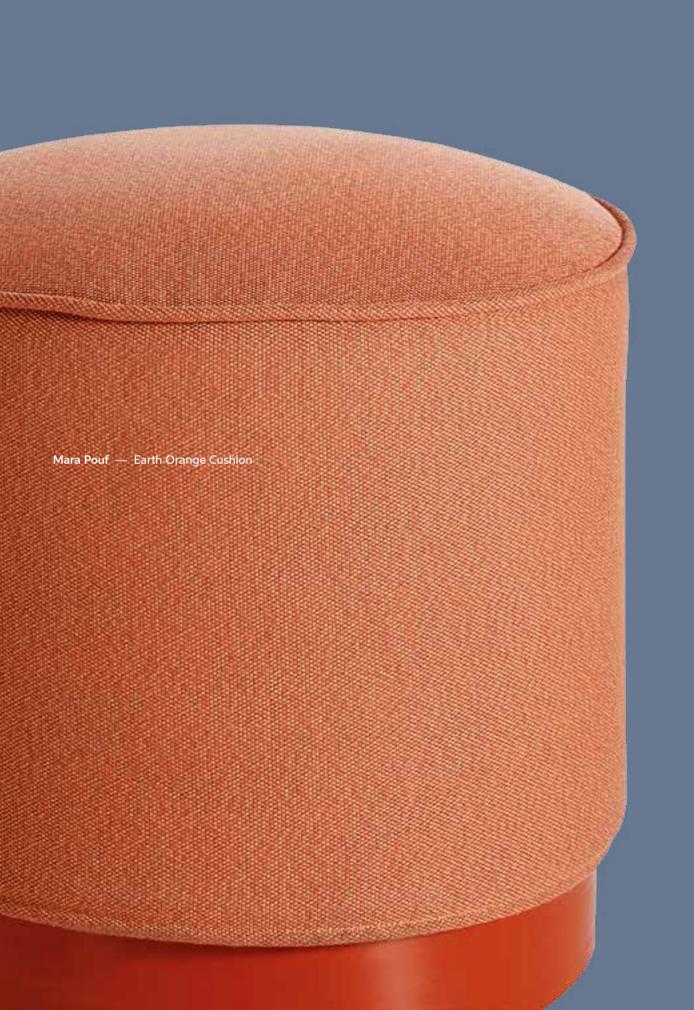

## MARA COLLECTION

 MARA armchair
 W 106
 D 94
 H 82 cm

 MARA SOFA sofa
 W 180
 D 94
 H 82 cm

 MARA POUF pouf
 W 42
 D 42
 H 45 cm

"The woven leather comes to life in all the texture of the Mara collection structure to reproduce also on the plastic material the imperfect and tactile intertwining typical of leather hand manufacturing. The unique texture is combined with the soft cushions in waterproof fabric and suitable for outdoor use". Lorenza Bozzoli

### **MARA POUF**

Thanks to its waterproof cushion and its essential design, Mara Pouf is the perfect item to furnish outdoor and indoor areas with elegance and simplicity. The seat is very comfortable, made in polyurethane foam, the base has a touch of luminous magic, thanks to RGB LED module.