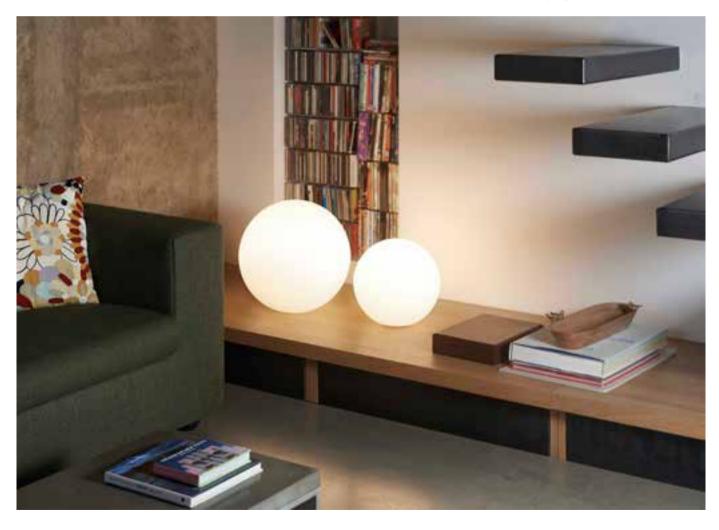

# GLOBO COLLECTION Slide Studio

The simplicity of a luminous sphere that can create amazing and elegant atmospheres in indoor and outdoor settings. The essential design of Globo turns this family of lamps into protagonists of minimalist and contemporary contract projects.

<u>Ø 25 cm / Ø 30 cm / Ø 40 cm / Ø 50 cm</u> <u>Ø 60 cm / Ø 70 cm / Ø 80 cm / Ø 120 cm / Ø 200 cm</u>

Globo lamps are suitable for any setting to create customized and unique luminous effect. Indeed, Globo collection is a numerous family: it is available in different dimensions from 25cm up to 2mt diameter, and in different version as table, floor, wall/ceiling, hanging and floating lamps.