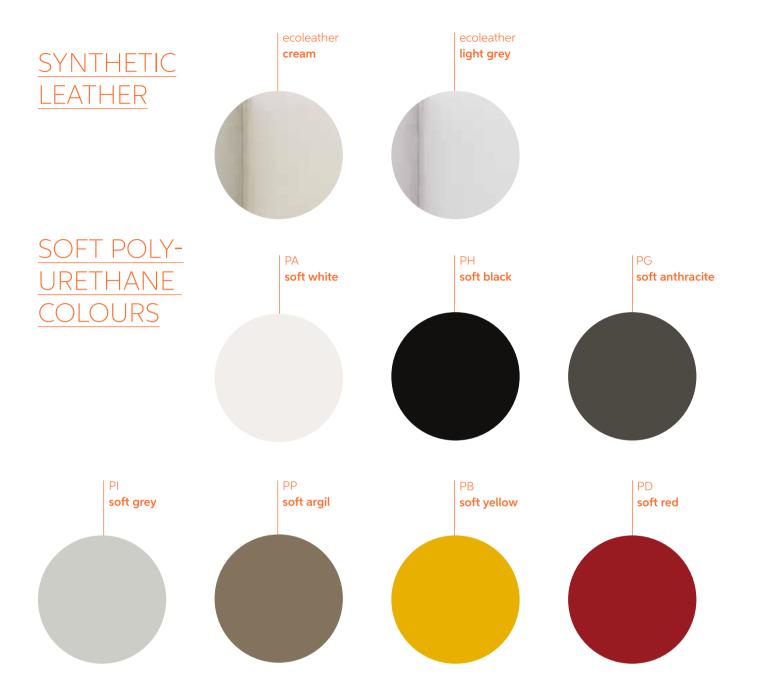

#### Polyethylene Material

Linear low-density
polyethylene – LLDPE
Production process:
rotational moulding.
Resistant to extreme
temperatures:

- -60°C to +80°C (luminous version: if equipped with fluorescent bulb
- -20°C to +60°C
  with LED system
  0°C to +50°C)
  UV resistant (except lighting colours)
  High tensile strength 100%
  recyclable

#### Polyurethane Material

Polyurethane – PU
Production process:
injection moulding.
High durability
Very good thermal resistance
100% recyclable