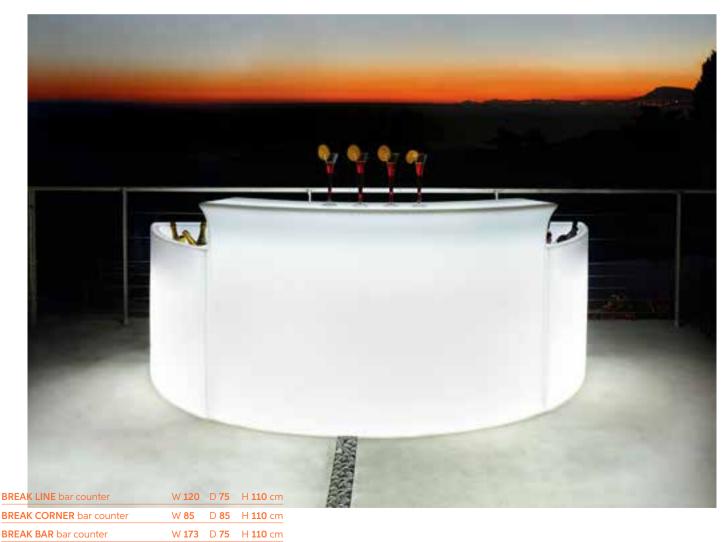

W 120 D 70 H 110 cm **CORDIALE** bar counter **CORDIALE CORNER** bar counter W 70 D 70 H 110 cm **CORDIALE WELCOME** welcome desk W 75 D 52 H 104 cm

a contemporary space. The surface finishes, lead back