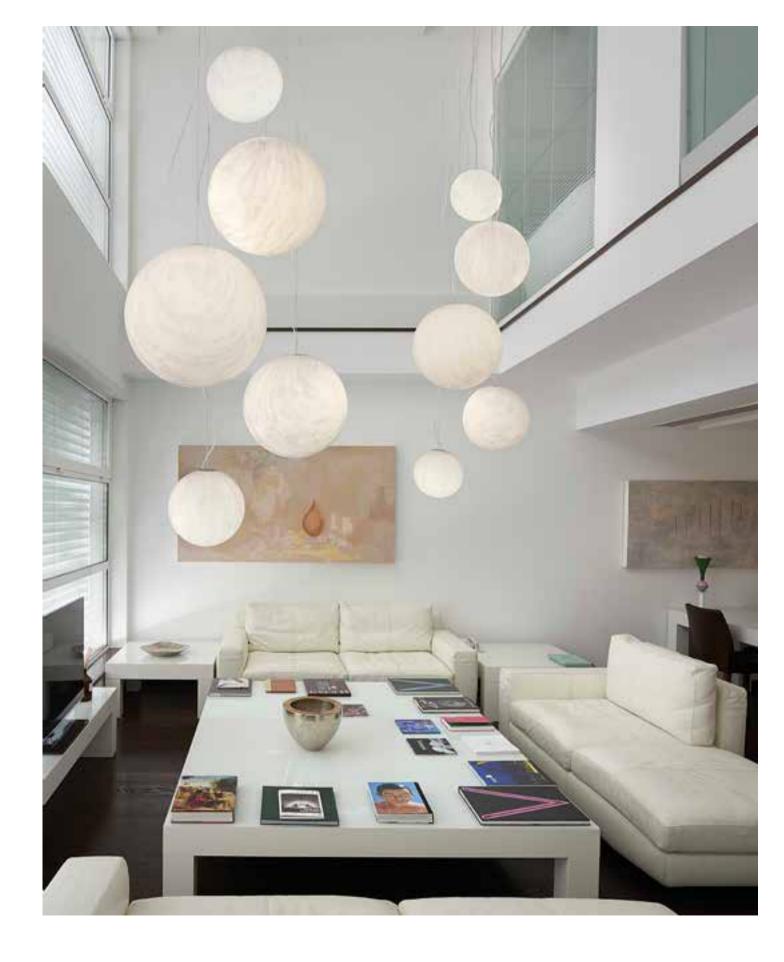

# MINERAL COLLEC-TION

The luxurious marble finishes, with grey and red veinings, characterize the Mineral collection. The marbled texture made the light delicate and welcoming in table, floor and hanging versions. For classy indoor spaces, simple but at the same time unforgettable.