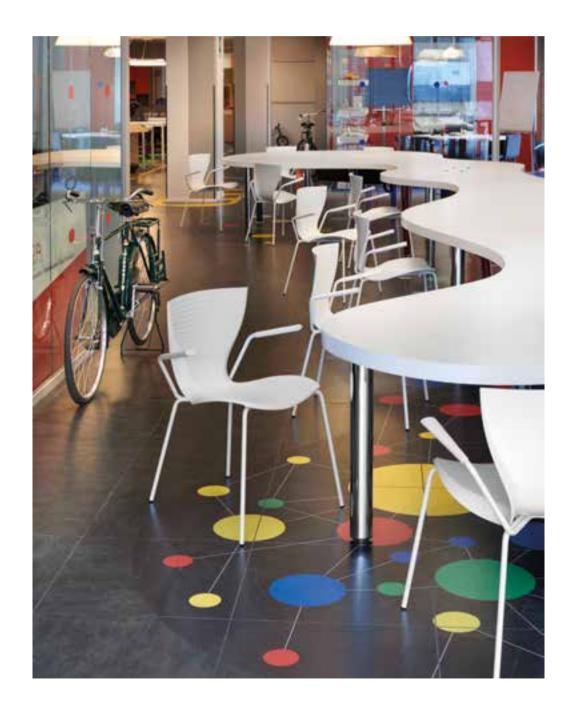

### PAOLA NAVO-NE

PAOLA NAVONE graduated in Architecture in 1973 and immediately after starts to collaborate with Alchimia group, considered the most advanced Italian design philosophy. In 1983, she won the first International Design Award in Osaka. During her long and faceted career she worked as architect, designer, art director, furniture designer, essayist, teacher, curator of exhibitions and events. She is interested in eastern and western cultures. In 2000 she was named Architect of the year by "Architektur & Wohnen" German magazine.

LOW LITA COLLECTION
OTTOCENTO COLLECTION

# LOW LITA COLLECTION

| W <b>78</b>  | D <b>80</b>    | H <b>70</b> cm                            |
|--------------|----------------|-------------------------------------------|
| W <b>118</b> | D 80           | H <b>70</b> cm                            |
| W <b>175</b> | D <b>79</b>    | H <b>60</b> cm                            |
| W 90         | D <b>74</b>    | H <b>30</b> cm                            |
|              | W 118<br>W 175 | W 78 D 80 W 118 D 80 W 175 D 79 W 90 D 74 |

"This collection is dedicated to the pleasure of relax both outdoor and indoor, it looks informal, fun and nice. Low Lita collection tells stories of different worlds which "mixup" with joy".

Paola Navone

"Low Lita can remind of a seat with an African style of an exotic country. Unexpectedly, it becomes something different but also contemporary, thanks to its material and the technique used to realize it". Paola Navone

### **ANNIVERSARY EDITION**

We celebrate the iconic Low Lita with a new nuance, born from the perfect match between Paola Navone's incredible creativity and the deep knowledge of Slide in the processing of plastic materials. Low Lita Anniversary collection is not a special edition, but it is unique: its black and white nuances are the result of the craftsmanship of rotational moulding; these nuances are not replicable so to personalize each product.