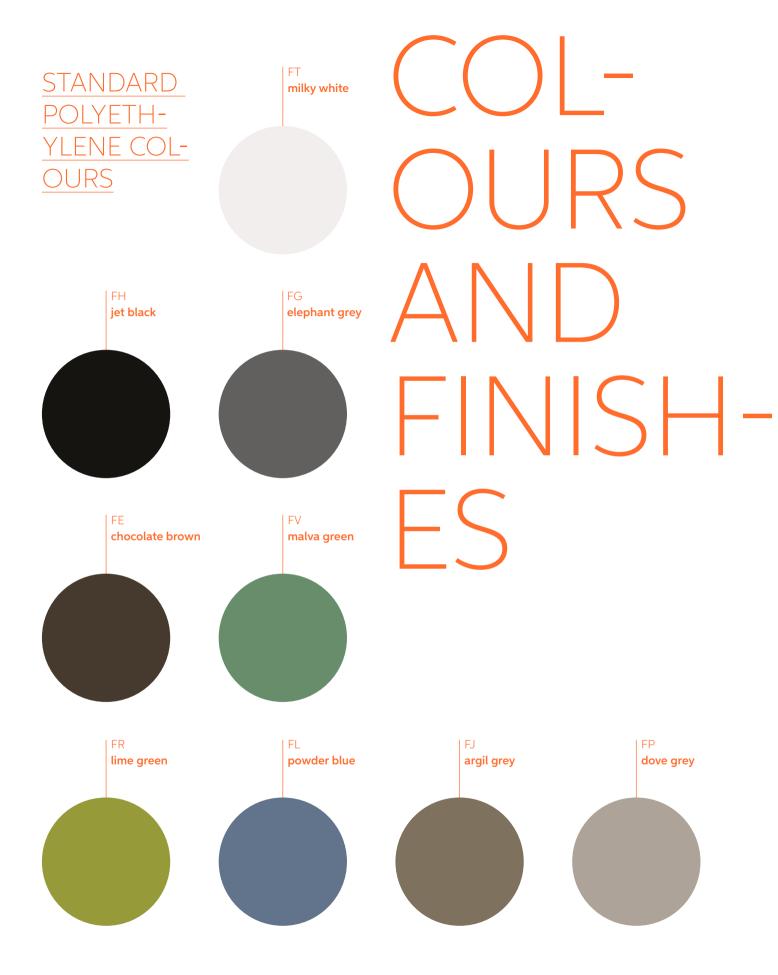

equilibrium of different parallelepipeds creates movement to the whole shape and generates a contemporary and minimalist pot.

## WAVE + WAVE POT

Slide Studio



 WAVE bench
 W 160
 D 60
 H 45 cm

 WAVE POT pot
 W 160
 D 60
 H 45 cm

### PRIVÉ Slide Studio



 PRIVÉ pot
 W 86
 D 48
 H 43 cm

 PRIVÉ separè (with panel)
 W 86
 D 48
 H 160 cm

# BAMBOO Tous Les Trois



Bamboo is a flowerpot, versatile and multiple that meets the most diverse needs in terms of space setup. This colourful flowerpot is a multi-functional item for indoor and outdoor settings: its high and thin structure let Bamboo to be a flowerpot but also a separè.

W 104 / D 27 / H 80 cm

245 Slide Studio & More



# TEXTILE SOFA AND CUSHION ACRYLIC



## MATE-RIALS



247















SAN

blown glass



253 Materials











257 Colours And Finishes Malva Green — Polyethylene Colours

## MATERIALS CHARACTERISTICS

Entirely MADE IN ITALY, 100% recyclable, realised by the means of a zero emission production cycle in compliance with the environmental sustainability principles.

#### Polyethylene Material

Linear low-density
polyethylene – LLDPE
Production process:
rotational moulding.
Resistant to extreme
temperatures:

- -60°C to +80°C (luminous version: if equipped with fluorescent bulb
- -20°C to +60°C
  with LED system
  0°C to +50°C)
  UV resistant (except lighting colours)
  High tensile strength 100%
  recyclable

#### Polyurethane Material

Polyurethane – PU
Production process:
injection moulding.
High durability
Very good thermal resistance
100% recyclable

#### **HPL Material**

High Pressure La