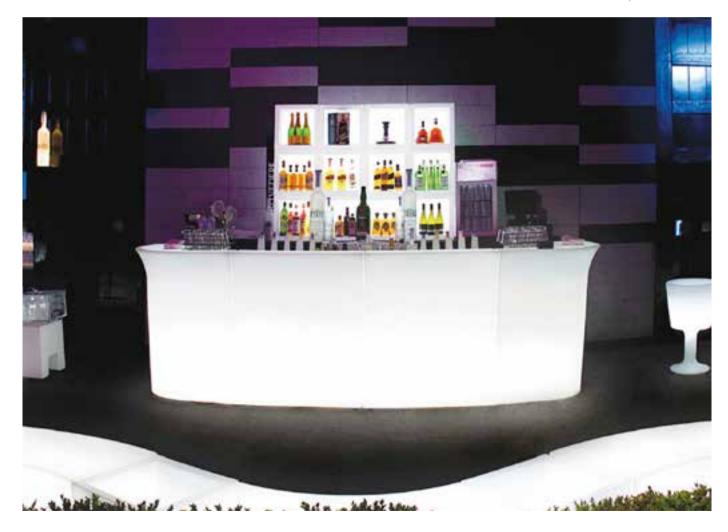

# BREAK COLLECTION Slide Studio

ICE BAR bar counter

W 94

D 48 H 86 cm

The magic of the light and the simplicity of polyethylene: the Break collection is the perfect combination for events, restaurants and lounge bars. The luminous bar counters light up big areas and create magical and unforgettable moments for all the guests.