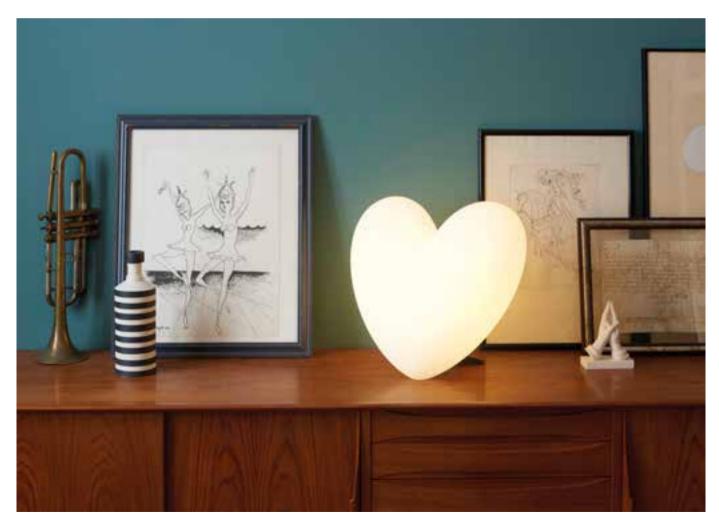

### PUPA

A sheet of ancient Japanese paper inspiration, which covers the whole surface, creates soft light effects. The particular structure, with its ribs, is a tribute to some icons of Italian design of the last century. Pupa table lamp is perfect for warm and refined atmospheres and contemporary indoor settings.