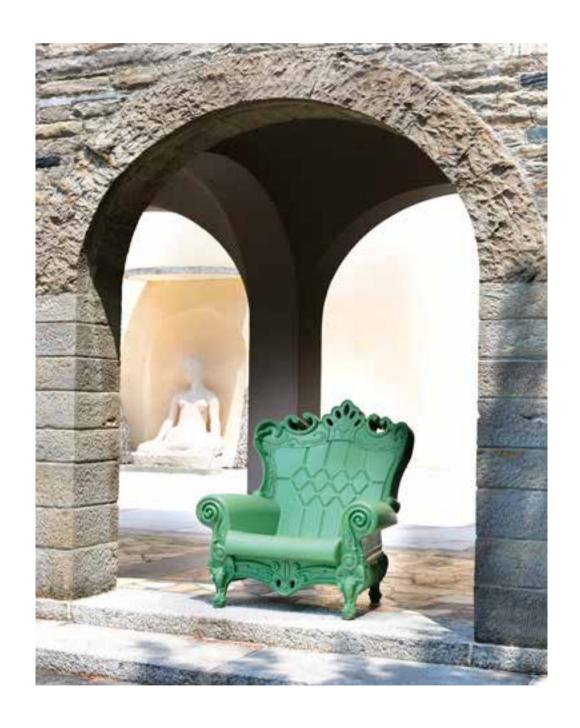

## MORO PIGAT-TI

GRAZIANO MORO and RENATO PIGATTI share tastes, ideas and dreams: both of them think creativity is suitable for every kind of objects as long as it creates new emotions and feelings in everybody daily life. Graziano Moro and Renato Pigatti say they are in love with Beautiful and Aesthetics in all its shapes since they were children: this is the reason why they started working in fashion and design. In the first one, they are consultants for important brands and in 2001 they founded their own brand, Magazzini del Sale. In the second one, they created the Design of Love collection.

#### QUEEN OF LOVE

"The Design of Love collection is a box of ideas and emotions that arise from the simplicity of a unique material: the recyclable linear polyethylene. The collection is completely Made in Italy and has brought a touch of freshness and an innovative approach to the design world by reinterpreting the Baroque furniture in a Pop way". Moro, Pigatti

## LITTLE QUEEN OF LOVE

Little Queen of Love is the smaller model of the iconic Queen of Love armchair. The Baroque style of its shapes and the pop style of polyethylene make Little Queen of Love a small star in every room it occupies, for both contract and homes.