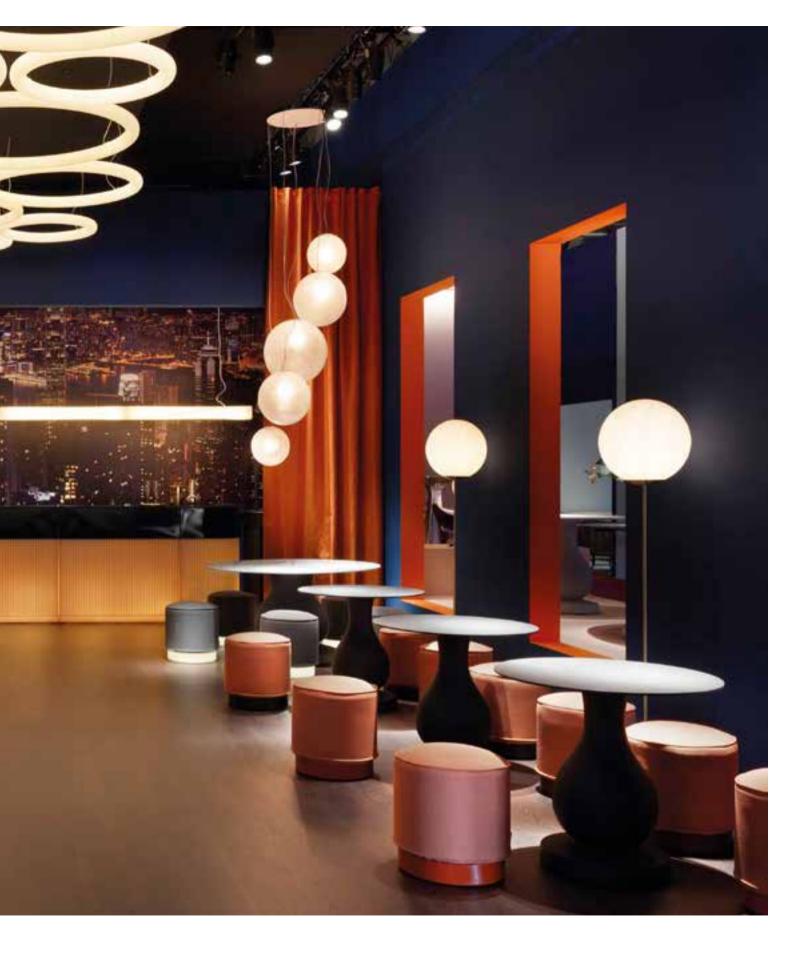

es any liability to damages caused to things or persons by an illegitimate use of the product.

#### CANDY LIGHT BLUETOOTH RGB LED MODULE

Candy Light RGB LED module recommended for professional use.

Brightness: 300 lm Rechargeable battery.

IP44 - indoor & outdoor use. Compatibility: suitable with all SLIDE products with I3 or E3 base.

\_

Bluetooth 4.0 technology. Smartphone or tablet controlled only by SLIDE app. Network: up to 250 wireless connected lamps.

\_

Colours: unlimited colours, emotional light effects, adjustable luminous intensity, multi-element programming. Accessories: standard EU plug power supply (included) and bluetooth remote control (not included).

Battery runtime: up to 25

hours

Charging time: rechargeable

in 6 hours.

Life expectancy: 500 charging cycles.







#### **SEATS**

- 160 AMÉLIE
- 160 AMÉLIE DUETTO
- 160 AMÉLIE PANCHETTA
- 160 AMÉLIE SGABELLO
- 160 AMÉLIE SIT UP
- 164 AMORE
- 90 BLOS
- 90 BLOSSY
- 112 CHUBBY
- 213 DRINK
- 76 CELÉE
- 76 GELÉE
- **76** GELÉE GRAND
- 76 GELÉE LOUNGE
- 203 GIÒ POUF
- 122 GLORIA
- 123 GLORIA MEETING
- 188 HAPPYLIFE
- 200 IRON
- 118 KAMI ICHI
- 118 KAMI SAN
- 118 KAMI YON
- 94 KONCORD
- 140 LITTLE PRINCE OF LOVE
- 138 LITTLE QUEEN OF LOVE
- 34 LOW LITA
- 34 LOW LITA LOUNGE
- 34 LOW LITA LOVE
- 54 MARA
- 54 MARA POUF
- 54 MARA SOFA
- 149 MISTER OF LOVE
- 130 PONENTE
- 146 PRINCESS OF LOVE
- 136 QUEEN OF LOVE
- 102 RAP
- 102 RAP CHAIR
- 202 SNAKE
- 192 SOFT CUBO
- 192 SOFT SNAKE
- 199 WOW
- 243 WAVE
- 202 YPSILON
- 184 **ZOE**

#### **TABLES**

- 160 AMÉLIE UP
- 90 BLOS LOW TABLE
- 112 CHUBBY SIDE TABLE
-