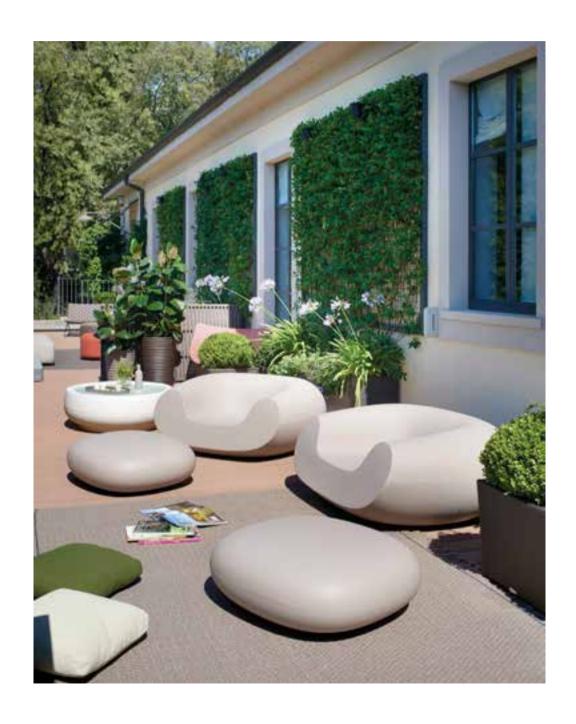

### GELÉE COLLEC-TION

"Being inspired by jelly candies I designed Gelée, a soft and nice touch pouf, that converts a familiar product in something else, placed in a different context, made in new dimensions. The result is a comfortable seat which shape and colour immediately stimulates leisure, desire of touching and testing its comfort". Roberto Paoli

Gelée Lounge soft armchair has been recognized with the "Good Design Award 2018".