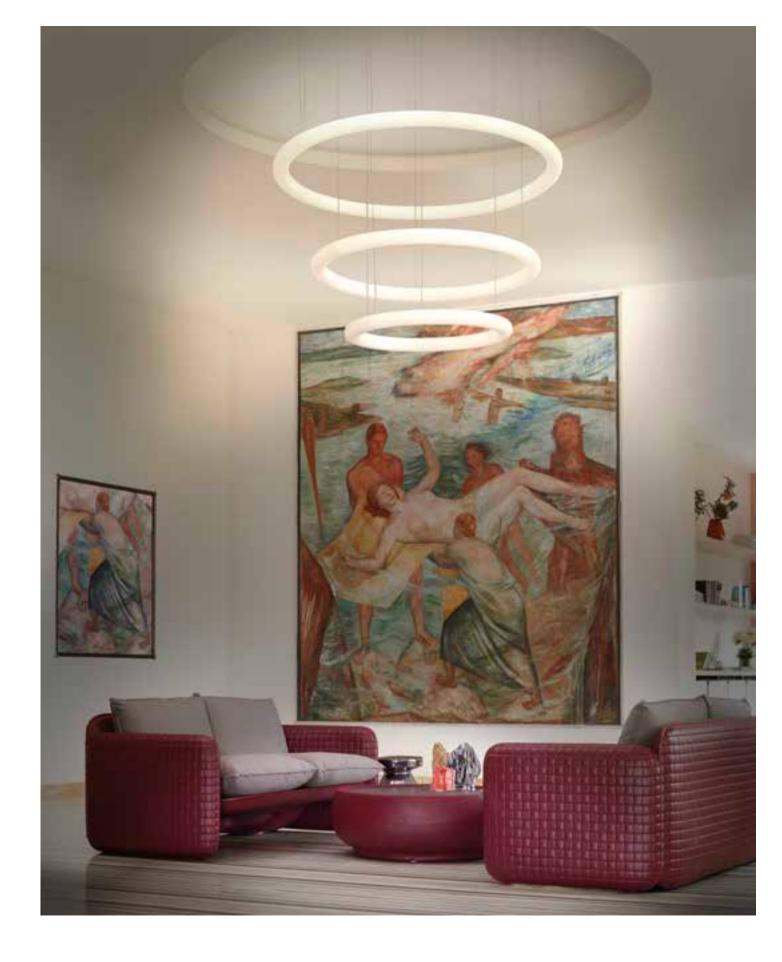

### GIOTTO

The perfect circle exists and Roberto Paoli made it in polyethylene. Giotto is a luminous hanging ring with LED lighting. A lamp with an essential geometry that can be used individually or in countless compositions. The combination of several Giotto hanging lamps can light up large areas with a strong personality: the product is perfect to realize contract projects.

W 80 / D 80 / H 7 cm W 110 / D 110 / H 7 cm W 140 / D 140 / H 7 cm