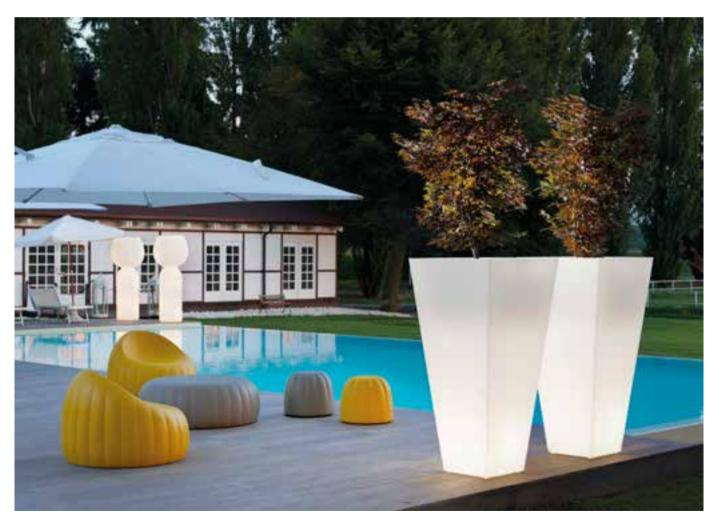

## GIÒ TONDO

The typical flowerpot becomes oversize and with a multifaceted surface: these are the main features of Giò Tondo, Big Giò and Giò Monster. The macro reinterpretation of pots of everyday use creates huge pots that immediately draw attention to them.

W 110 / D 100 / H 92 cm

181 Giò Colonna Romano