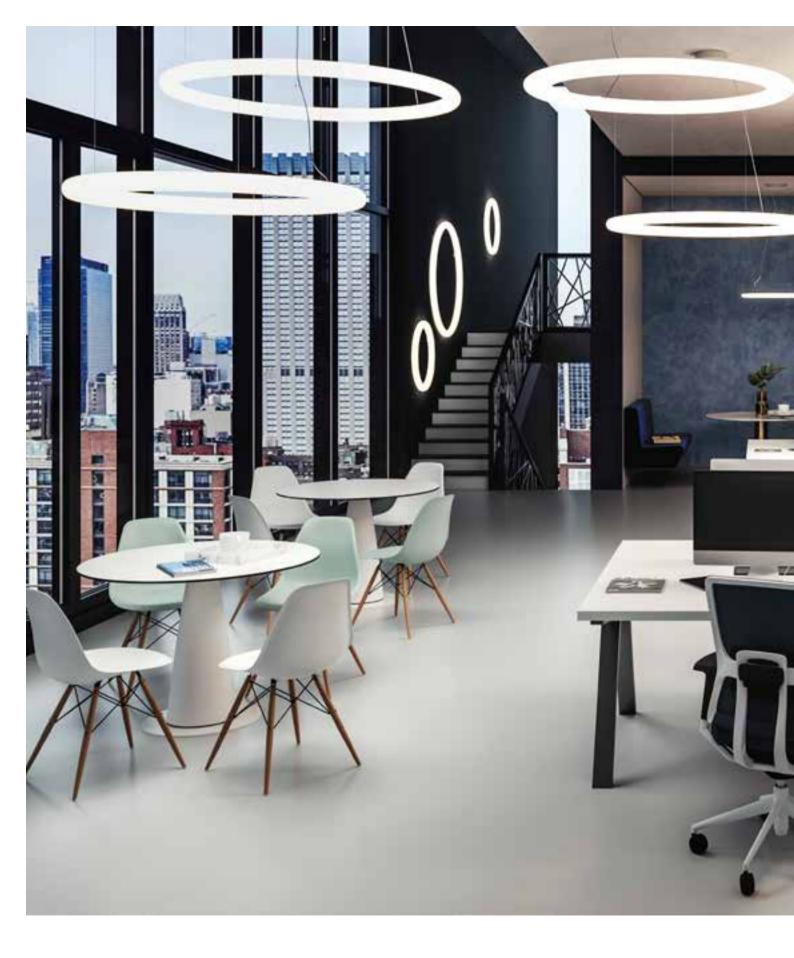

### GIOTTO

The perfect circle exists and Roberto Paoli made it in polyethylene. Giotto is a luminous hanging ring with LED lighting. A lamp with an essential geometry that can be used individually or in countless compositions. The combination of several Giotto hanging lamps can light up large areas with a strong personality: the product is perfect to realize contract projects.

W 80 / D 80 / H 7 cm W 110 / D 110 / H 7 cm W 140 / D 140 / H 7 cm