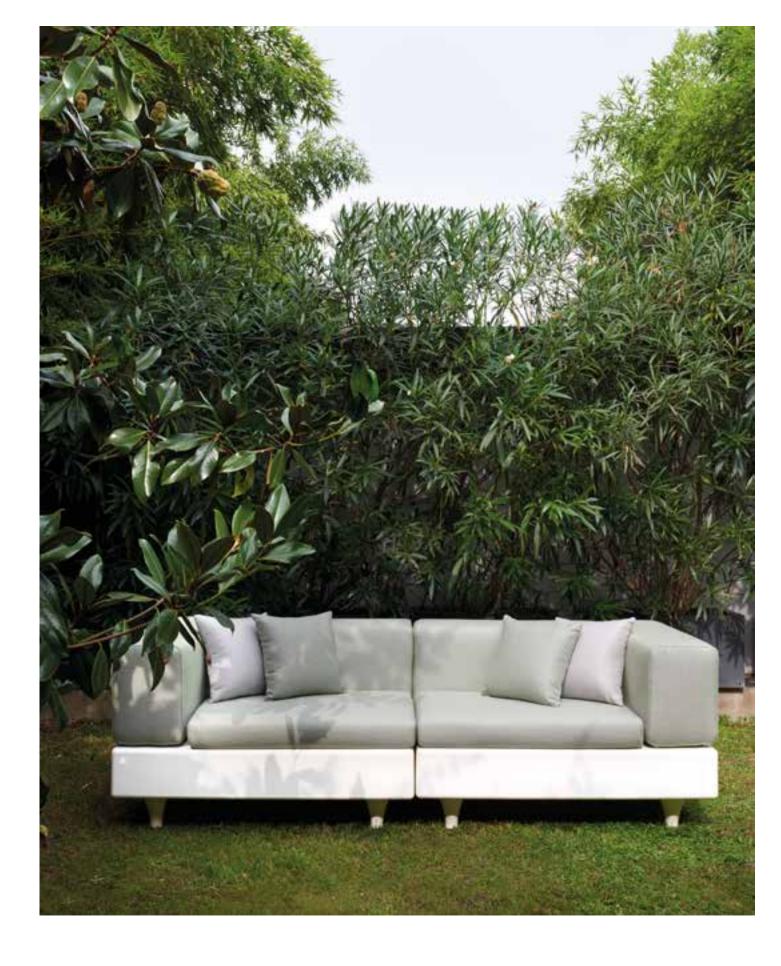

## MARA COLLECTION

 MARA armchair
 W 106
 D 94
 H 82 cm

 MARA SOFA sofa
 W 180
 D 94
 H 82 cm

 MARA POUF pouf
 W 42
 D 42
 H 45 cm

"The woven leather comes to life in all the texture of the Mara collection structure to reproduce also on the plastic material the imperfect and tactile intertwining typical of leather hand manufacturing. The unique texture is combined with the soft cushions in waterproof fabric and suitable for outdoor use". Lorenza Bozzoli

### **MARA POUF**

Thanks to its waterproof cushion and its essential design, Mara Pouf is the perfect item to furnish outdoor and indoor areas with elegance and simplicity. The seat is very comfortable, made in polyurethane foam, the base has a touch of luminous magic, thanks to RGB LED module.