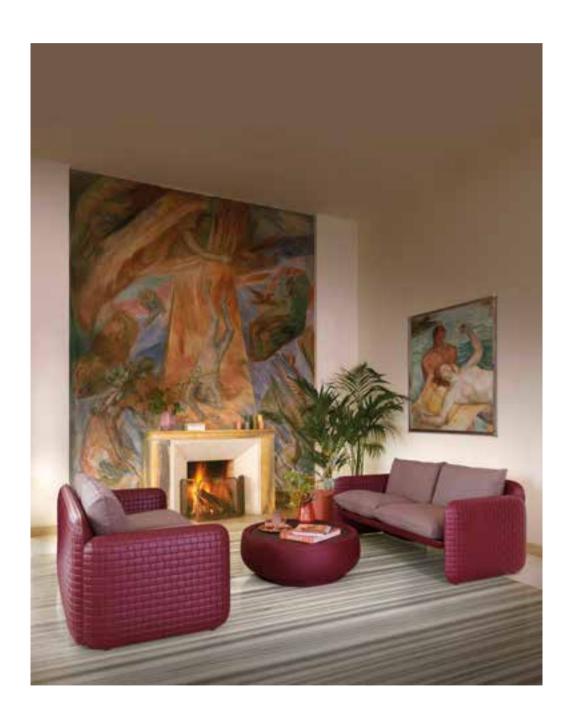

## MARA COLLECTION

 MARA armchair
 W 106
 D 94
 H 82 cm

 MARA SOFA sofa
 W 180
 D 94
 H 82 cm

 MARA POUF pouf
 W 42
 D 42
 H 45 cm

"The woven leather comes to life in all the texture of the Mara collection structure to reproduce also on the plastic material the imperfect and tactile intertwining typical of leather hand manufacturing. The unique texture is combined with the soft cushions in waterproof fabric and suitable for outdoor use". Lorenza Bozzoli

### **MARA POUF**

Thanks to its waterproof cushion and its essential design, Mara Pouf is the perfect item to furnish outdoor and indoor areas with elegance and simplicity. The seat is very comfortable, made in polyurethane foam, the base has a touch of luminous magic, thanks to RGB LED module.