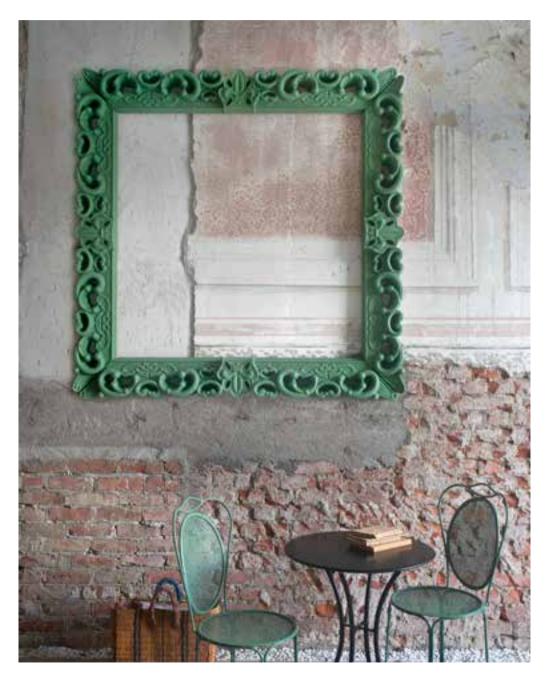

f Love crowns all indoor areas with its majesty and irreverence. As the whole Design of Love collection, the hanging lamp is rich in details, typical of Italian Baroque style, and this feature matches perfectly with the pop and funny soul of polyethylene furniture.

## DAME OF LOVE



#### JOKER OF LOVE



## LORD OF LOVE + PRINCESS OF LOVE







## MISTER OF LOVE + MASTER OF LOVE



 MISTER OF LOVE high stool
 W 41
 D 37
 H 75 cm

 MASTER OF LOVE table (round/square top)
 69/69 H 110 cm / 79/79 H 110 cm

### LADY OF LOVE



Lady of Love is a contemporary and pop reinterpretation of abatjour, the classical baroque table lamp. An ideal table lamp for contract and home settings that want to become unforgettable.



### MADAME OF LOVE



## KING OF LOVE



## FRAME OF LOVE + MIRROR OF LOVE







# ITALO PERTI-



ITALO PERTICHINI was born in Switzerland and he moved to Italy to complete his artistic, technical and aesthetic education: this double soul influences entirely his design activities. Indeed, its philosophy is to create objects that have simple shapes and have a strong functionality. Pertichini says: "What is beautiful does not always work and what works is not beautiful. Beautiful and useful may seem reductive... but has always been the essence of Design". In 2001 he opened his own design studio in Milan: he deals with industrial design and interior design.

AMÉLIE COLLECTION





## AMÉLIE COLLEC-TION



| W <b>67</b>    | D <b>59</b>                    | H <b>87</b> cm  |
|----------------|--------------------------------|-----------------|
| W 120          | D <