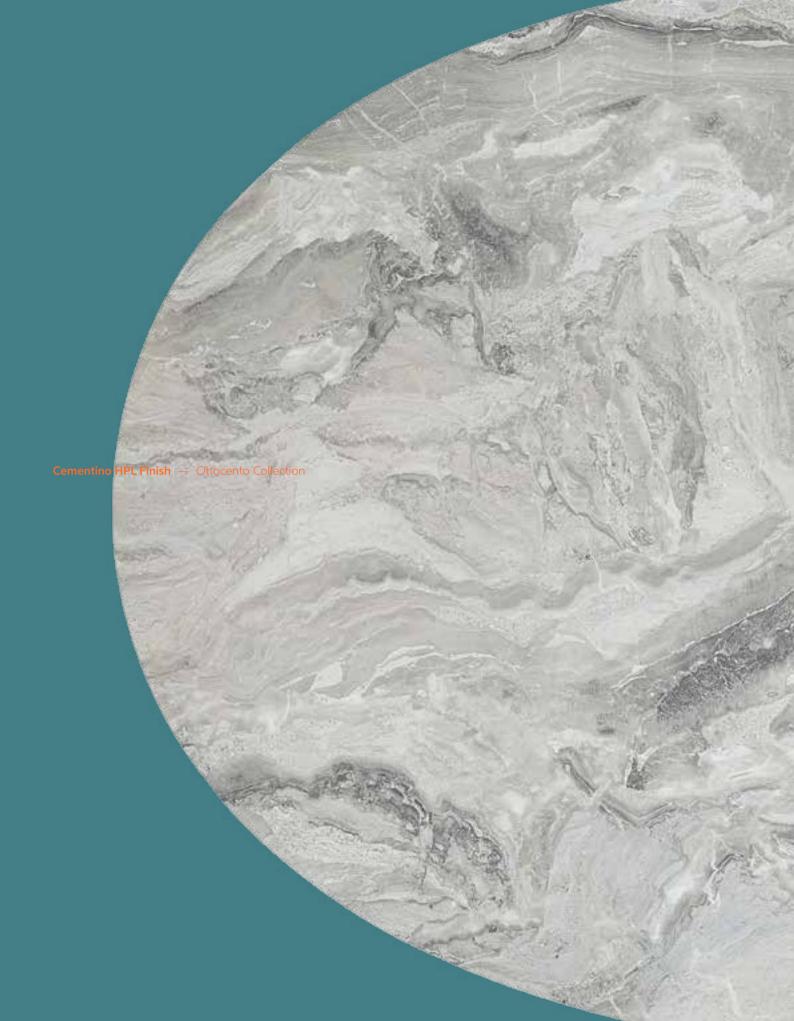

LOW LITA COLLECTION
OTTOCENTO COLLECTION

# OTTOCENTO COLLECTION

| OTTOCENTO - SIZE M table (round/square top) | W 80  | D 80         | H <b>72</b> cm |
|---------------------------------------------|-------|--------------|----------------|
| OTTOCENTO - SIZE M table (elliptical top)   | W 200 | D <b>120</b> | H <b>72</b> cm |
| OTTOCENTO - SIZE L table (round top)        | W 140 | D <b>140</b> | H <b>72</b> cm |

"Inspired by the shapes of Neoclassicism, the purity of the material is linked to the classic nature of the shapes, which remind of the luxury of marble and the elegance of dark colours". Paola Navone

Ottocento is an indoor and outdoor table available in two polyethylene base sizes, combinable with different shapes and finishes HPL tops. Thanks to a collaboration between the designer and SLIDE production department, every table is a unique piece.