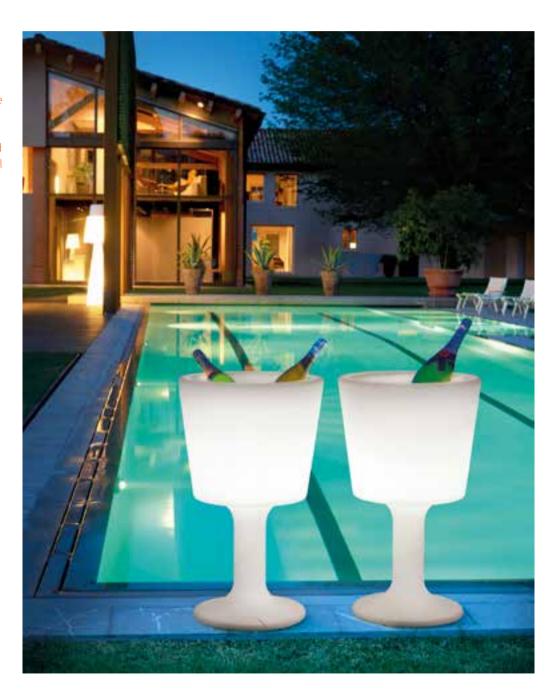

LOW LITA COLLECTION
OTTOCENTO COLLECTION

# LOW LITA COLLECTION

| W <b>78</b>  | D <b>80</b>    | H <b>70</b> cm                            |
|--------------|----------------|-------------------------------------------|
| W <b>118</b> | D 80           | H <b>70</b> cm                            |
| W <b>175</b> | D <b>79</b>    | H <b>60</b> cm                            |
| W 90         | D <b>74</b>    | H <b>30</b> cm                            |
|              | W 118<br>W 175 | W 78 D 80 W 118 D 80 W 175 D 79 W 90 D 74 |

"This collection is dedicated to the pleasure of relax both outdoor and indoor, it looks informal, fun and nice. Low Lita collection tells stories of different worlds which "mixup" with joy".

Paola Navone

"Low Lita can remind of a seat with an African style of an exotic country. Unexpectedly, it becomes something different but also contemporary, thanks to its material and the technique used to realize it". Paola Navone

### **ANNIVERSARY EDITION**

We celebrate the iconic Low Lita with a new nuance, born from the perfect match between Paola Navone's incredible creativity and the deep knowledge of Slide in the processing of plastic materials. Low Lita Anniversary collection is not a special edition, but it is unique: its black and white nuances are the result of the craftsmanship of rotational moulding; these nuances are not replicable so to personalize each product.