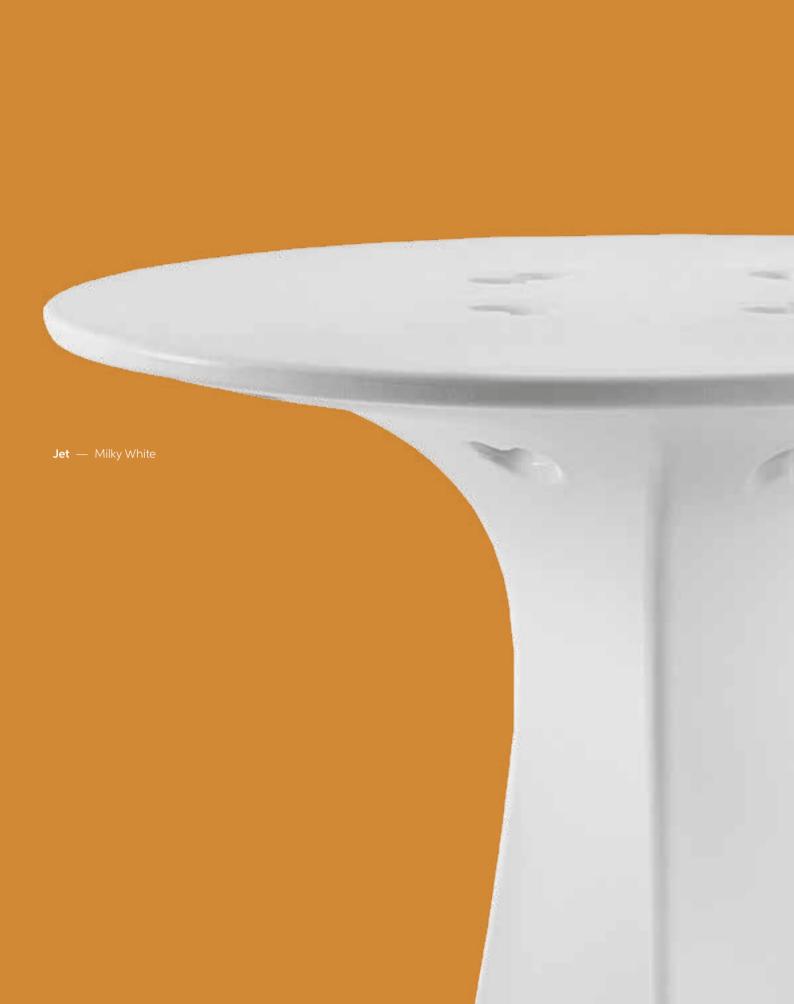

Koncord high stool has been recognized with the "Good Design Award 2009".

Thanks to the 10th anniversary of the iconic Koncord stool designed by Karim Rashid, Slide creates the perfect partner for it, the Jet high table. Its sinuous shape enhances the silhouette of the stool and merges with it. The top is decorated with symbols that the designer adores.

#### **NEXT COLLECTION**

Koncord and Jet changes skin to celebrate the 10th year of the collaboration between Slide and Karim Rashid. Every feature of **Next Collection reminds** of the idea of movement: the aerospace name, the ergonomic shape, the futuristic design. For the special edition, Slide creates a colour that indicates the movement too: the unique chromed nuance is iridescent and it changes depending on the position from which the product is observed. The special edition gives a touch of absolute contemporaneity to the product with a timeless design.