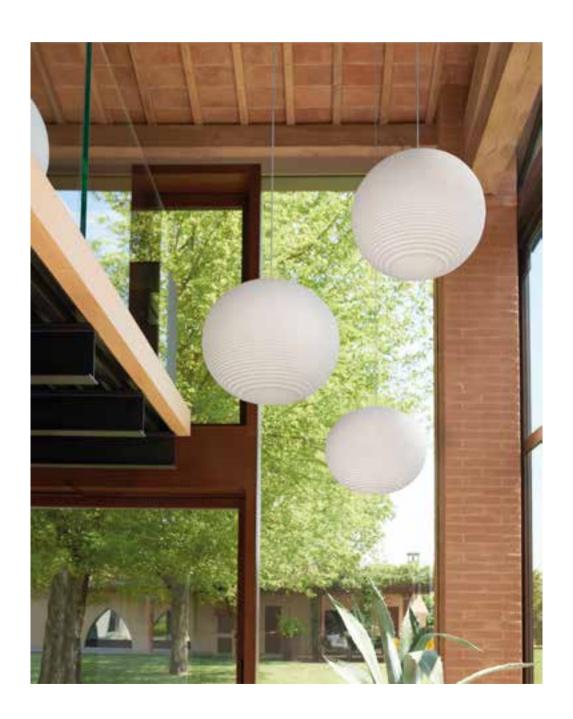

# GLOBO COLLECTION Slide Studio

The simplicity of a luminous sphere that can create amazing and elegant atmospheres in indoor and outdoor settings. The essential design of Globo turns this family of lamps into protagonists of minimalist and contemporary contract projects.

<u>Ø 25 cm / Ø 30 cm / Ø 40 cm / Ø 50 cm</u> <u>Ø 60 cm / Ø 70 cm / Ø 80 cm / Ø 120 cm / Ø 200 cm</u>

Globo lamps are suitable for any setting to create customized and unique luminous effect. Indeed, Globo collection is a numerous family: it is available in different dimensions from 25cm up to 2mt diameter, and in different version as table, floor, wall/ceiling, hanging and floating lamps.

GLOBO wall/ceiling lamp

Ø 30 cm / Ø 40 cm

ACQUAGLOBO floating lamp

Ø 30 cm / Ø 40 cm / Ø 50 cm / Ø 60 cm / Ø 70 cm