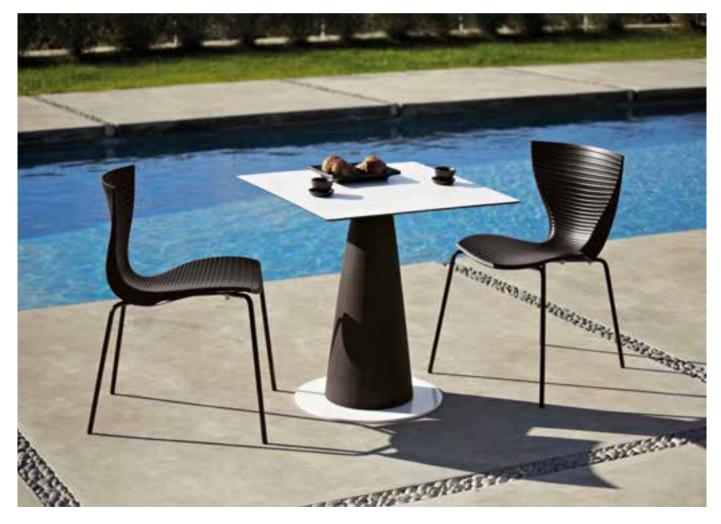

# MARC SAD-LER

Asia and Italy. One of the first graduates in "esthétiques industrielle" at the ENSAD in Paris with a thesis on plastics, he was a pioneer in experimentation on the different materials and contamination between technologies, which have become distinctive aspects of his work. Today, thanks to his eclecticism, he is a consultant for a wide range of industry companies. Awarded four times the Compasso d'Oro, his work has won many interna-

tional design awards over the years.

MARC SADLER is a French citizen born in Austria. He has lived and worked in France, North America,

GLORIA HOPLÀ KAMI COLLECTION

# KAMI COLLEC-TION

 KAMI ICHI low chair
 W 80
 D 75
 H 80 cm

 KAMI SAN armchair
 W 95
 D 75
 H 70 cm

 KAMI YON sofa
 W 176
 D 75
 H 70 cm

 KAMI NI coffee table
 W 73
 D 73
 H 35 cm

"The name of the collection takes its inspiration from the ancient Japanese art of folding papers. The shapes traced by lines and bisectors characterizes the armchair and the sofa, as well as the seats with the related small table".

Marc Sadler

"The lines cross each other following a scheme similar to the one of the traditional Origami, with cuts and folds different from the modern technique that contemplates only a few folds. A synthesis between abstraction and line essentiality, which complete each other with simplicity and elegance in the proportions". Marc Sadler