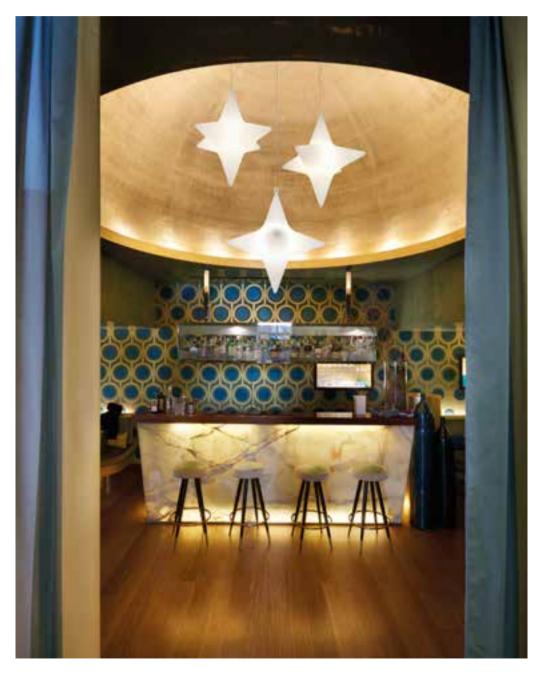

#### CROWN OF LOVE

Crown of Love crowns all indoor areas with its majesty and irreverence. As the whole Design of Love collection, the hanging lamp is rich in details, typical of Italian Baroque style, and this feature matches perfectly with the pop and funny soul of polyethylene furniture.

## KING OF LOVE