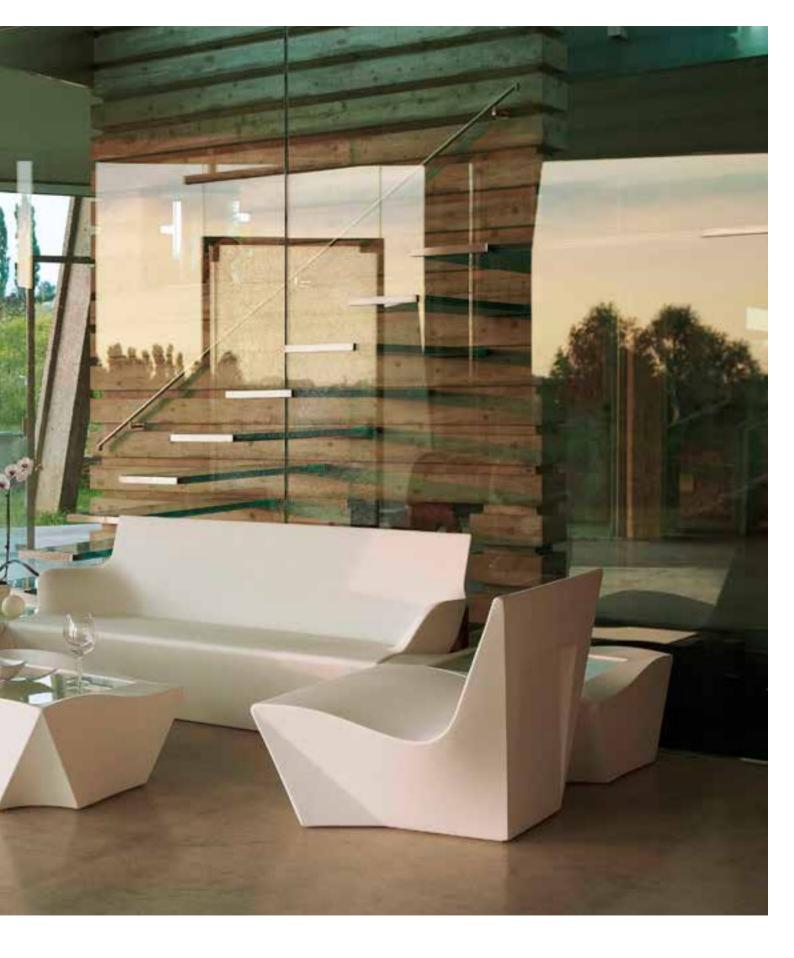

"This collection is dedicated to the pleasure of relax both outdoor and indoor, it looks informal, fun and nice. Low Lita collection tells stories of different worlds which "mixup" with joy".

Paola Navone

"Low Lita can remind of a seat with an African style of an exotic country. Unexpectedly, it becomes something different but also contemporary, thanks to its material and the technique used to realize it". Paola Navone