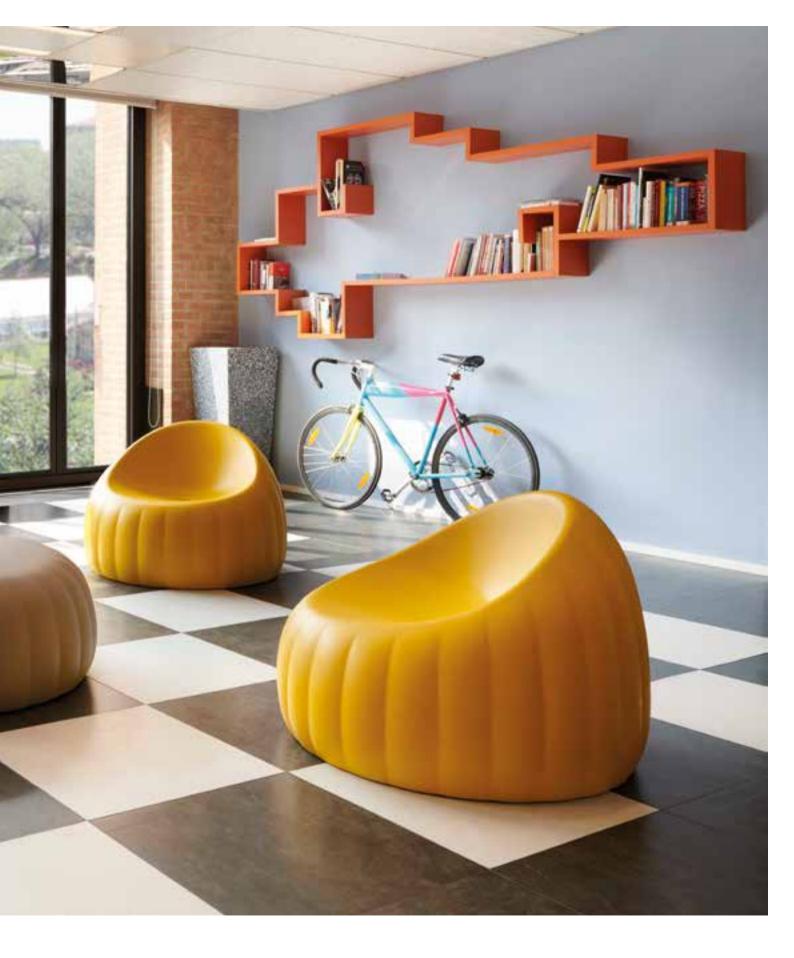

# LOW LITA COLLECTION

| W <b>78</b>  | D <b>80</b>    | H <b>70</b> cm                            |
|--------------|----------------|-------------------------------------------|
| W <b>118</b> | D 80           | H <b>70</b> cm                            |
| W <b>175</b> | D <b>79</b>    | H <b>60</b> cm                            |
| W 90         | D <b>74</b>    | H <b>30</b> cm                            |
|              | W 118<br>W 175 | W 78 D 80 W 118 D 80 W 175 D 79 W 90 D 74 |

"This collection is dedicated to the pleasure of relax both outdoor and indoor, it looks informal, fun and nice. Low Lita collection tells stories of different worlds which "mixup" with joy".

Paola Navone

"Low Lita can remind of a seat with an African style of an exotic country. Unexpectedly, it becomes something different but also contemporary, thanks to its material and the technique used to realize it". Paola Navone