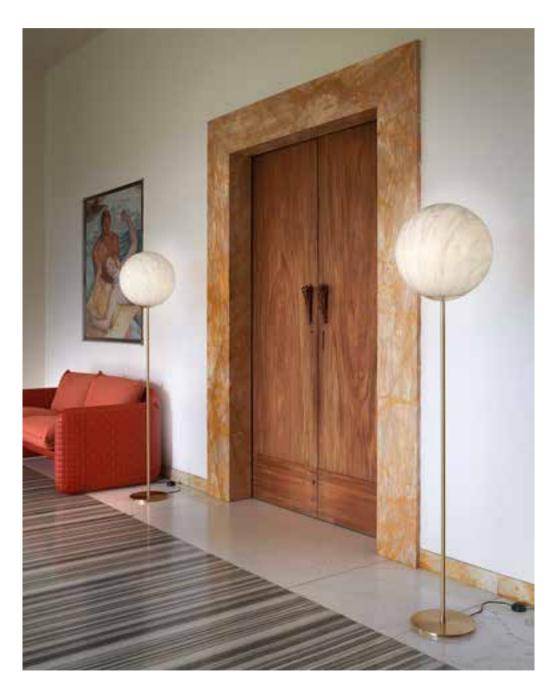

# MINERAL COLLEC-TION

The luxurious marble finishes, with grey and red veinings, characterize the Mineral collection. The marbled texture made the light delicate and welcoming in table, floor and hanging versions. For classy indoor spaces, simple but at the same time unforgettable.