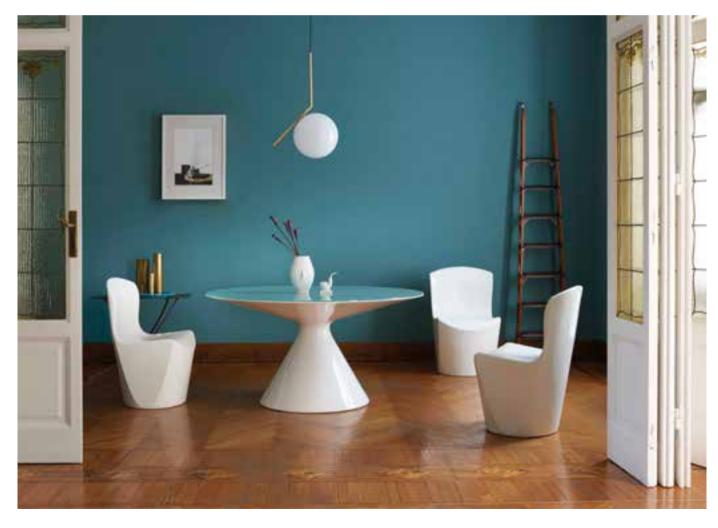

# OTTOCENTO COLLECTION

| OTTOCENTO - SIZE M table (round/square top) | W 80  | D 80         | H <b>72</b> cm |
|---------------------------------------------|-------|--------------|----------------|
| OTTOCENTO - SIZE M table (elliptical top)   | W 200 | D <b>120</b> | H <b>72</b> cm |
| OTTOCENTO - SIZE L table (round top)        | W 140 | D <b>140</b> | H <b>72</b> cm |

"Inspired by the shapes of Neoclassicism, the purity of the material is linked to the classic nature of the shapes, which remind of the luxury of marble and the elegance of dark colours". Paola Navone

Ottocento is an indoor and outdoor table available in two polyethylene base sizes, combinable with different shapes and finishes HPL tops. Thanks to a collaboration between the designer and SLIDE production department, every table is a unique piece.