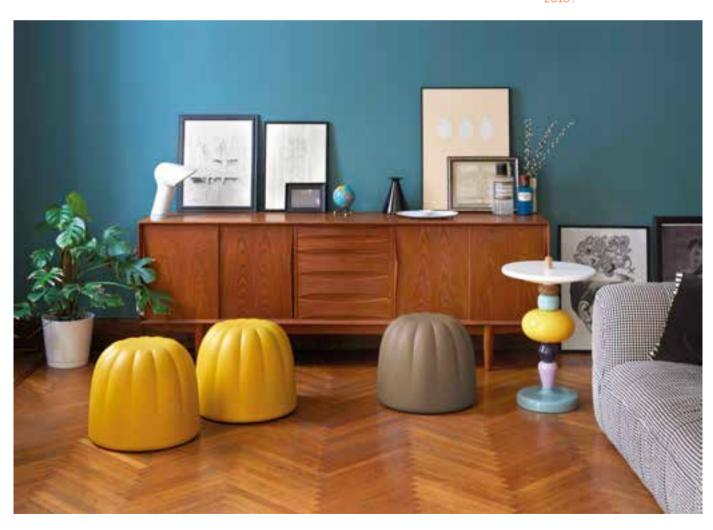

### GELÉE COLLEC-TION

"Being inspired by jelly candies I designed Gelée, a soft and nice touch pouf, that converts a familiar product in something else, placed in a different context, made in new dimensions. The result is a comfortable seat which shape and colour immediately stimulates leisure, desire of touching and testing its comfort". Roberto Paoli