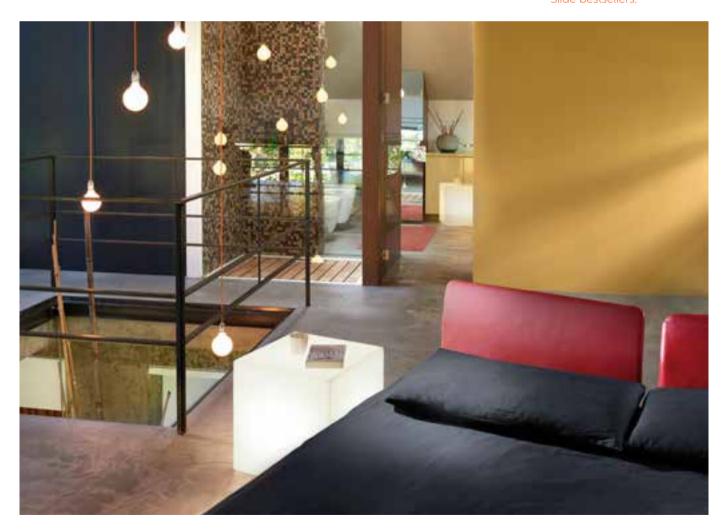

LOW LITA COLLECTION
OTTOCENTO COLLECTION

# LOW LITA COLLECTION

| W <b>78</b>  | D <b>80</b>    | H <b>70</b> cm                            |
|--------------|----------------|-------------------------------------------|
| W <b>118</b> | D 80           | H <b>70</b> cm                            |
| W <b>175</b> | D <b>79</b>    | H <b>60</b> cm                            |
| W 90         | D <b>74</b>    | H <b>30</b> cm                            |
|              | W 118<br>W 175 | W 78 D 80 W 118 D 80 W 175 D 79 W 90 D 74 |

"This collection is dedicated to the pleasure of relax both outdoor and indoor, it looks informal, fun and nice. Low Lita collection tells stories of different worlds which "mixup" with joy".

Paola Navone

"Low Lita can remind of a seat with an African style of an exotic country. Unexpectedly, it becomes something different but also contemporary, thanks to its material and the technique used to realize it". Paola Navone