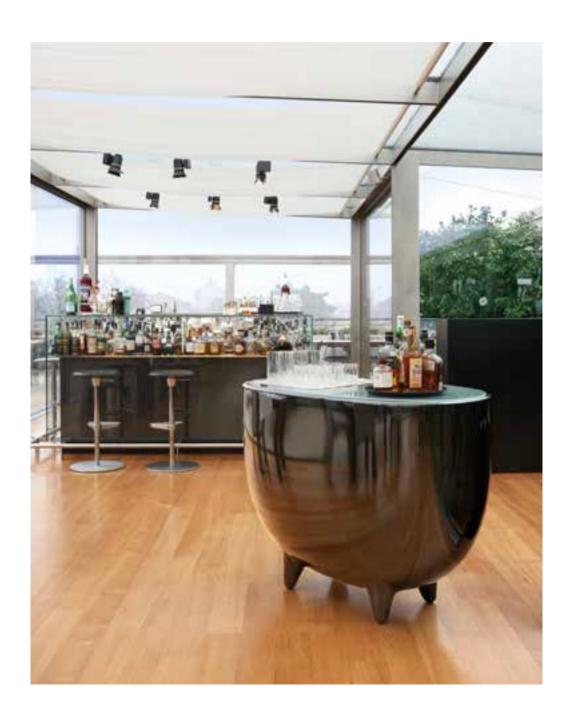

# BREAK COLLECTION Slide Studio

ICE BAR bar counter

W 94

D 48 H 86 cm

The magic of the light and the simplicity of polyethylene: the Break collection is the perfect combination for events, restaurants and lounge bars. The luminous bar counters light up big areas and create magical and unforgettable moments for all the guests.