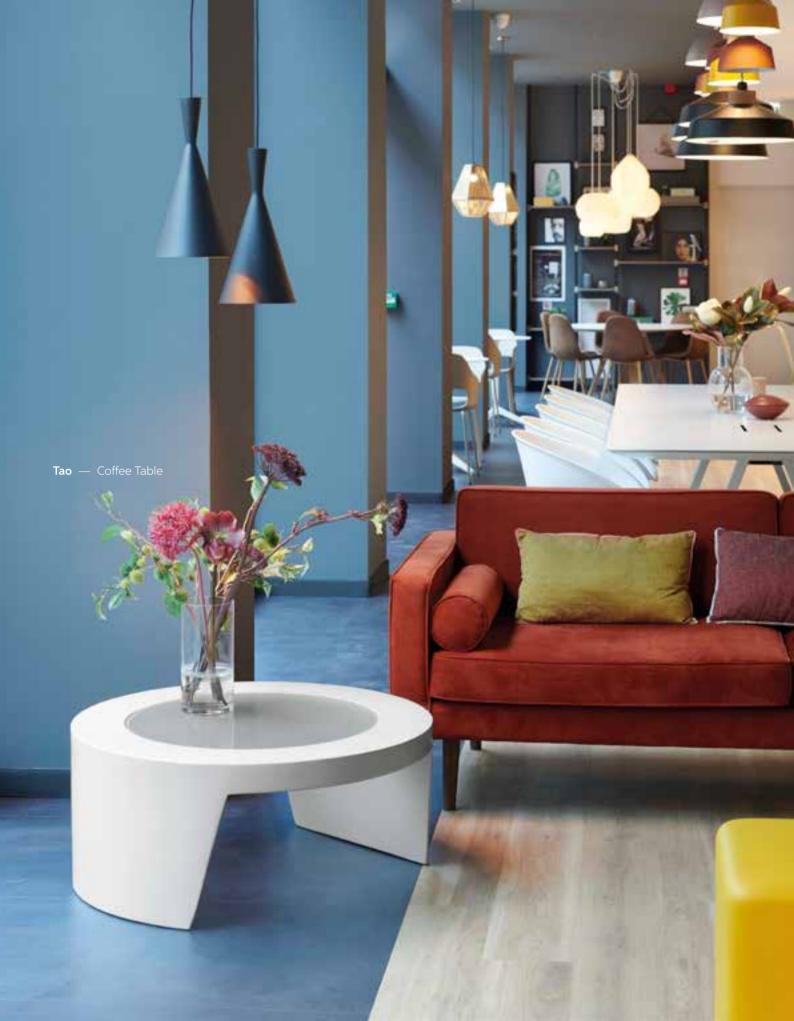

r you choose for this floor lamp, it gives a different lighting. The irregular shape of Manhattan creates a polyethylene vortex.



## IL VASO



"Versatile and minimalist, Il Vaso uses different dimensional plans to create playful furnishing. The design of Il Vaso is a stylized pot, as a comic book version of the traditional garden item". Giò Colonna Romano

66/20 H 55 cm / 89/20 H 74 cm / 168/38 H 140 cm

## QUADRA



45/45 H 46 cm / 55/55 H 56 cm 62/20 H 21 cm / 90/45 H 46 cm

## GIÒ TONDO



The typical flowerpot becomes oversize and with a multifaceted surface: these are the main features of Giò Tondo, Big Giò and Giò Monster. The macro reinterpretation of pots of everyday use creates huge pots that immediately draw attention to them.

W 110 / D 100 / H 92 cm

181 Giò Colonna Romano



## GLIFI -BFR-CHICCI



GUGLIELMO BERCHICCI was born in Milan. At the beginning of his career, he took part to the most renowned events and exhibitions of avant-garde Design, both in Italy and abroad. He is particular interested in the transformation of recyclable materials for luminous objects. Thanks to his research Berchicci becomes the first Art Director of Slide and he helps us to become who we are. In every area he works, Berchicci has got a double soul: at one side, he loves strong formal expressiveness, on other side he focuses a more conceptual research linked to the synthesis between form and function.

ED TAO ZOE

## ED+ ZOE

Ed table is the perfect mix between different shape and material: its conical base is in polyethylene and its round top in in tempered glass. Its soul ma