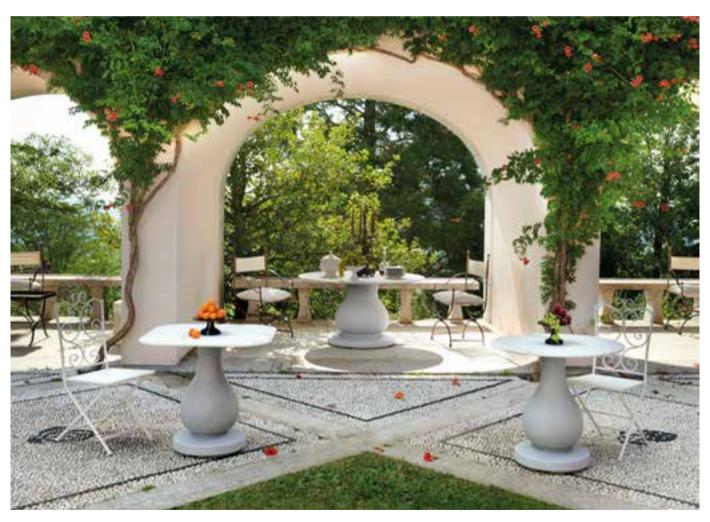

# OTTOCENTO COLLECTION

| OTTOCENTO - SIZE M table (round/square top) | W 80  | D 80         | H <b>72</b> cm |
|---------------------------------------------|-------|--------------|----------------|
| OTTOCENTO - SIZE M table (elliptical top)   | W 200 | D <b>120</b> | H <b>72</b> cm |
| OTTOCENTO - SIZE L table (round top)        | W 140 | D <b>140</b> | H <b>72</b> cm |

"Inspired by the shapes of Neoclassicism, the purity of the material is linked to the classic nature of the shapes, which remind of the luxury of marble and the elegance of dark colours". Paola Navone

Ottocento is an indoor and outdoor table available in two polyethylene base sizes, combinable with different shapes and finishes HPL tops. Thanks to a collaboration between the designer and SLIDE production department, every table is a unique piece.