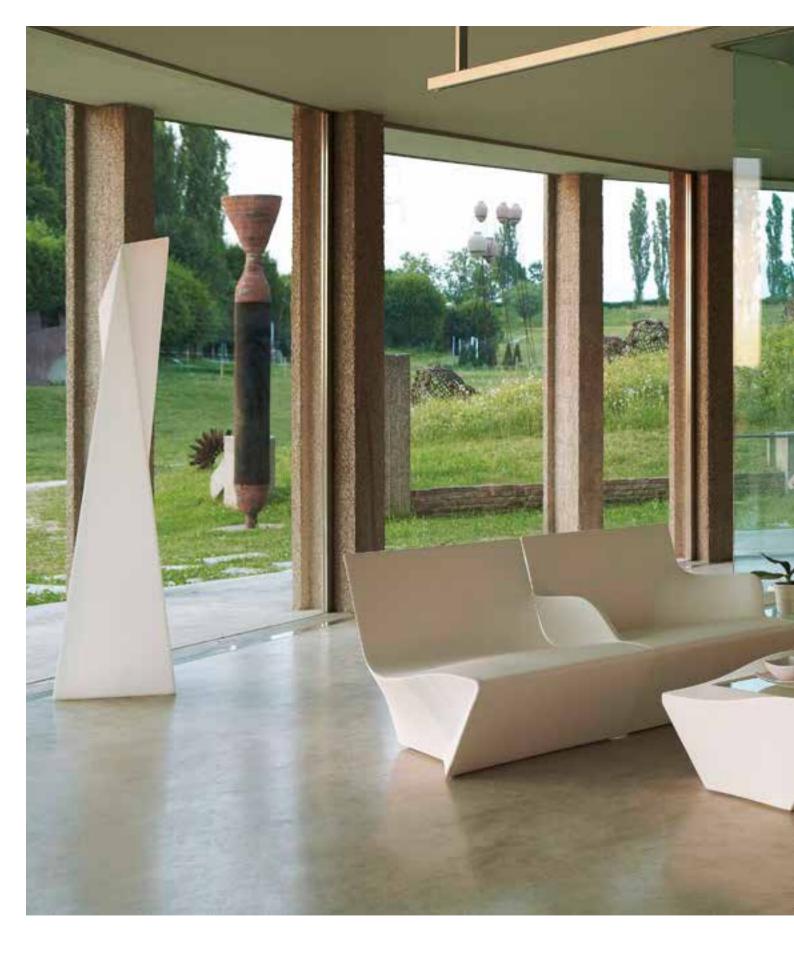

Ottocento is an indoor and outdoor table available in two polyethylene base sizes, combinable with different shapes and finishes HPL tops. Thanks to a collaboration between the designer and SLIDE production department, every table is a unique piece.

"Inspired by the shapes of Neoclassicism, the purity of the material is linked to the classic nature of the shapes, which remind of the luxury of marble and the elegance of dark colours". Paola Navone