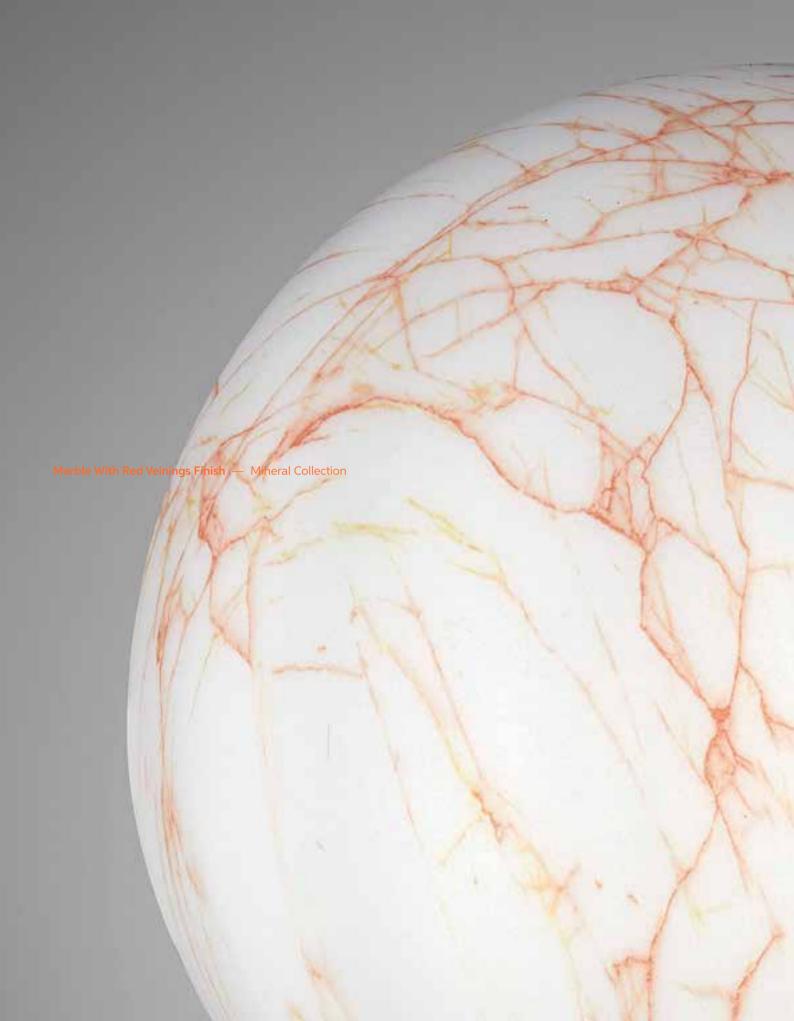

# MINERAL COLLEC-TION

The luxurious marble finishes, with grey and red veinings, characterize the Mineral collection. The marbled texture made the light delicate and welcoming in table, floor and hanging versions. For classy indoor spaces, simple but at the same time unforgettable.