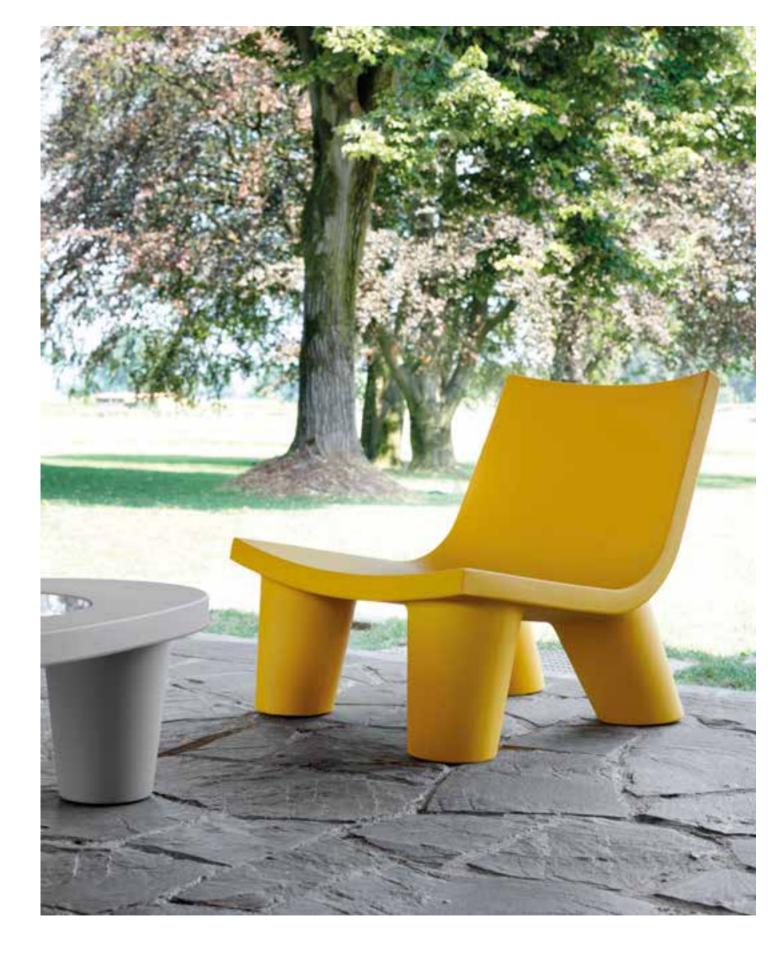

# LOW LITA COLLECTION

| W <b>78</b>  | D <b>80</b>    | H <b>70</b> cm                            |
|--------------|----------------|-------------------------------------------|
| W <b>118</b> | D 80           | H <b>70</b> cm                            |
| W <b>175</b> | D <b>79</b>    | H <b>60</b> cm                            |
| W 90         | D <b>74</b>    | H <b>30</b> cm                            |
|              | W 118<br>W 175 | W 78 D 80 W 118 D 80 W 175 D 79 W 90 D 74 |

"This collection is dedicated to the pleasure of relax both outdoor and indoor, it looks informal, fun and nice. Low Lita collection tells stories of different worlds which "mixup" with joy".

Paola Navone

"Low Lita can remind of a seat with an African style of an exotic country. Unexpectedly, it becomes something different but also contemporary, thanks to its material and the technique used to realize it". Paola Navone