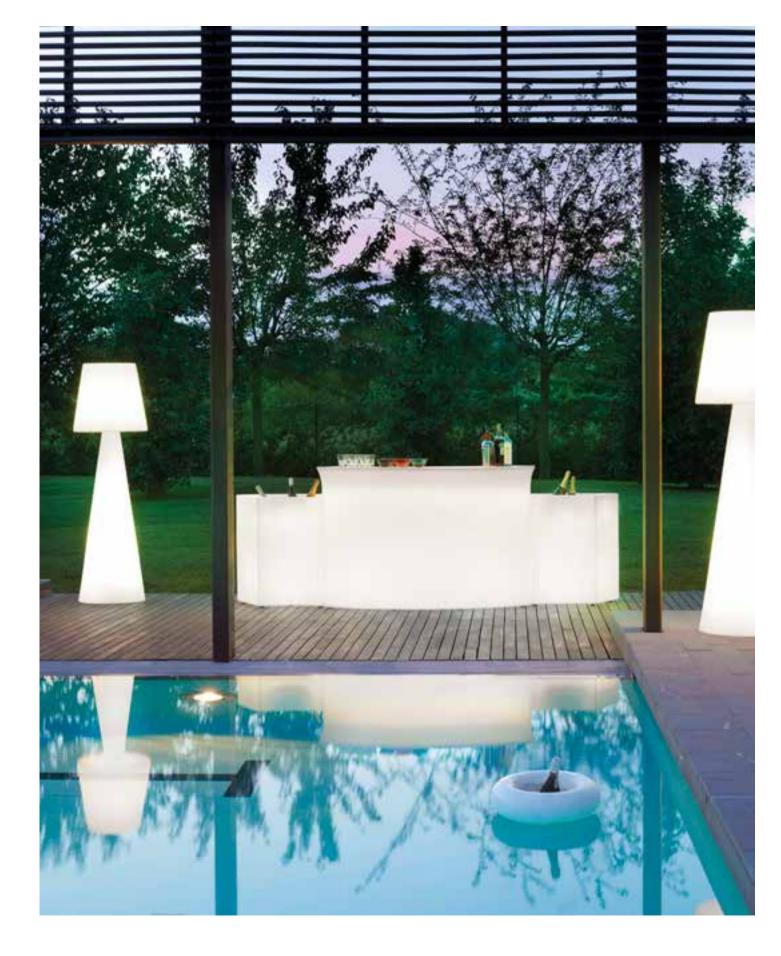

# RO-BERTO PAOLI

CORDIALE COLLECTION
GELÉE COLLECTION
GIOTTO
KOLME
KUUSI

ROBERTO PAOLI is an architect and designer. His design is the result of functionality and technology. His careful creative process combines his technical knowledge with a deep performance of materials to innovate and to give substance to products with high formal cleanliness. His studio deals with product design, interior design and architecture, developing projects for housing, shops and showroom, events and fair stands. From 2009 to 2012 won the Chicago Good Design Award for four consecutive times.

W 120 D 70 H 110 cm **CORDIALE** bar counter **CORDIALE CORNER** bar counter W 70 D 70 H 110 cm **CORDIALE WELCOME** welcome desk W 75 D 52 H 104 cm

a contemporary space. The surface finishes, lead back