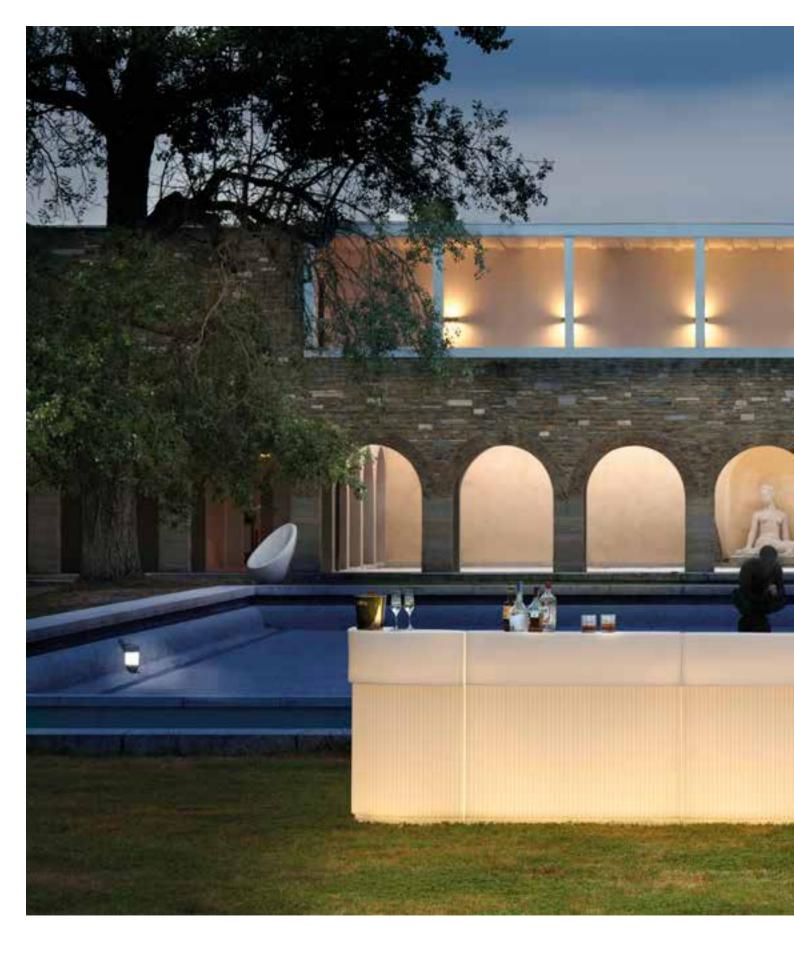

# RO-BERTO PAOLI

CORDIALE COLLECTION
GELÉE COLLECTION
GIOTTO
KOLME
KUUSI

ROBERTO PAOLI is an architect and designer. His design is the result of functionality and technology. His careful creative process combines his technical knowledge with a deep performance of materials to innovate and to give substance to products with high formal cleanliness. His studio deals with product design, interior design and architecture, developing projects for housing, shops and showroom, events and fair stands. From 2009 to 2012 won the Chicago Good Design Award for four consecutive times.

W 120 D 70 H 110 cm **CORDIALE** bar counter **CORDIALE CORNER** bar counter W 70 D 70 H 110 cm **CORDIALE WELCOME** welcome desk W 75 D 52 H 104 cm

a contemporary space. The surface finishes, lead back

to materials such as stone or hand-made wood essences". Roberto Paoli