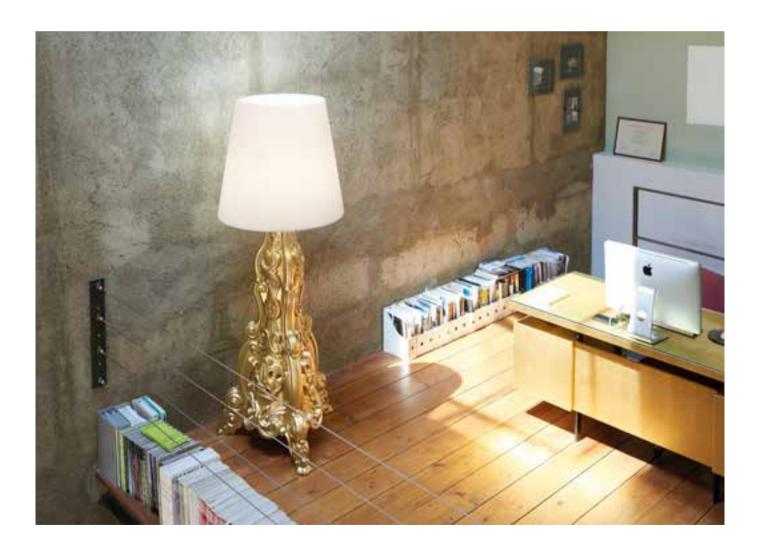

# OTTOCENTO COLLECTION

| OTTOCENTO - SIZE M table (round/square top) | W 80  | D 80         | H <b>72</b> cm |
|---------------------------------------------|-------|--------------|----------------|
| OTTOCENTO - SIZE M table (elliptical top)   | W 200 | D <b>120</b> | H <b>72</b> cm |
| OTTOCENTO - SIZE L table (round top)        | W 140 | D <b>140</b> | H <b>72</b> cm |

"Inspired by the shapes of Neoclassicism, the purity of the material is linked to the classic nature of the shapes, which remind of the luxury of marble and the elegance of dark colours". Paola Navone

Ottocento is an indoor and outdoor table available in two polyethylene base sizes, combinable with different shapes and finishes HPL tops. Thanks to a collaboration between the designer and SLIDE production department, every table is a unique piece.