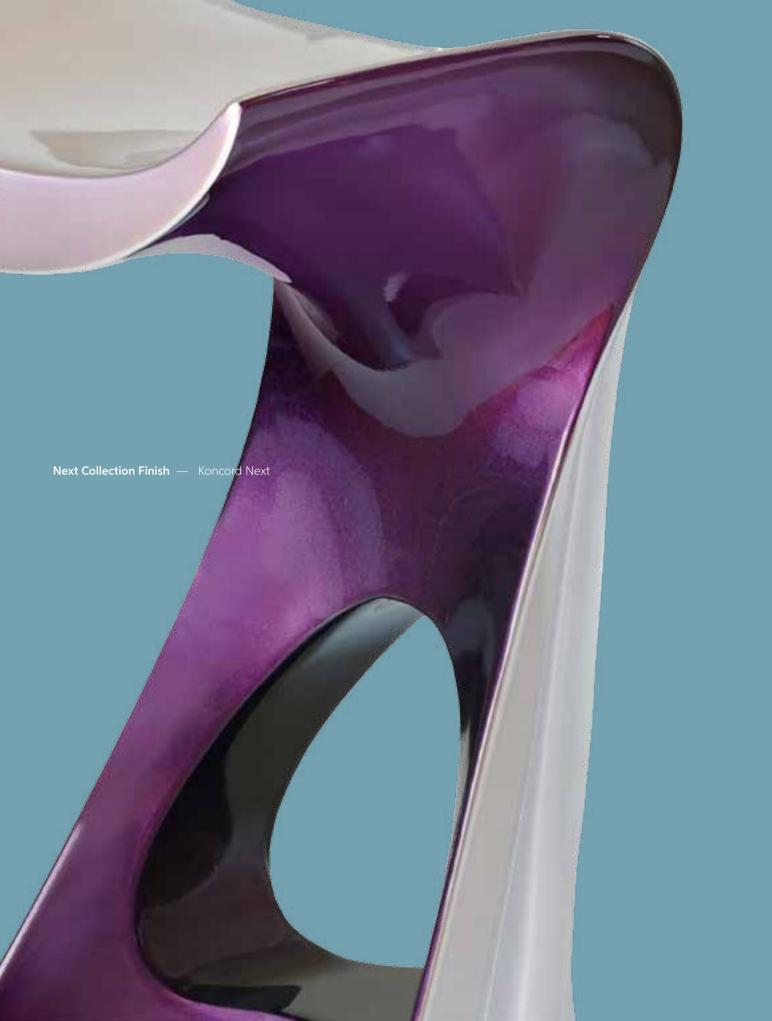

#### **NEXT COLLECTION**

Koncord and Jet changes skin to celebrate the 10th year of the collaboration between Slide and Karim Rashid. Every feature of **Next Collection reminds** of the idea of movement: the aerospace name, the ergonomic shape, the futuristic design. For the special edition, Slide creates a colour that indicates the movement too: the unique chromed nuance is iridescent and it changes depending on the position from which the product is observed. The special edition gives a touch of absolute contemporaneity to the product with a timeless design.