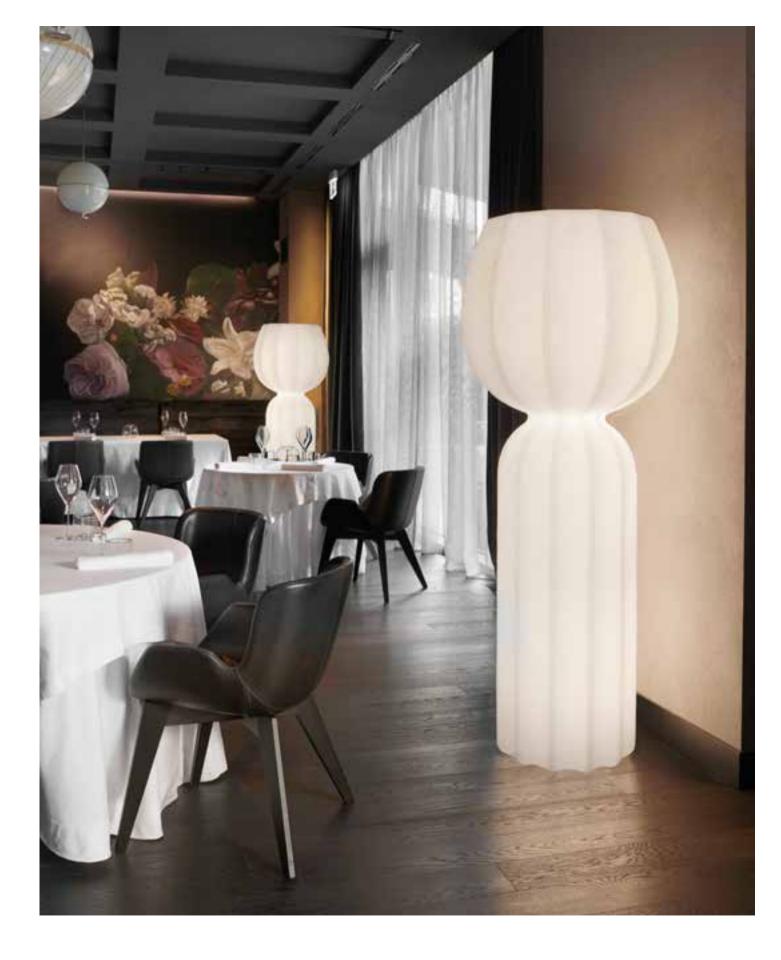

# RO-BERTO PAOLI

CORDIALE COLLECTION
GELÉE COLLECTION
GIOTTO
KOLME
KUUSI

ROBERTO PAOLI is an architect and designer. His design is the result of functionality and technology. His careful creative process combines his technical knowledge with a deep performance of materials to innovate and to give substance to products with high formal cleanliness. His studio deals with product design, interior design and architecture, developing projects for housing, shops and showroom, events and fair stands. From 2009 to 2012 won the Chicago Good Design Award for four consecutive times.

W 120 D 70 H 110 cm **CORDIALE** bar counter **CORDIALE CORNER** bar counter W 70 D 70 H 110 cm **CORDIALE WELCOME** welcome desk W 75 D 52 H 104 cm

a contemporary space. The surface finishes, lead back

to materials such as stone or hand-made wood essences". Roberto Paoli