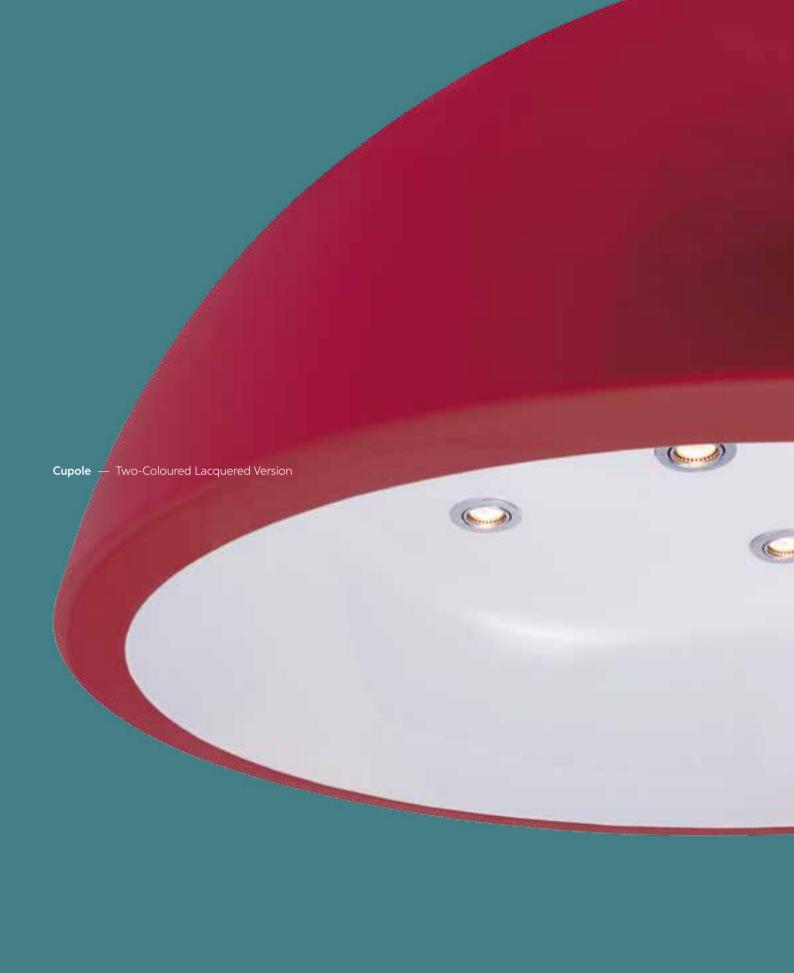

### CUPOLE

W 80 / D 80 / H 40 cm W 120 / D 120 / H 60 cm W 200 / D 200 / H 100 cm