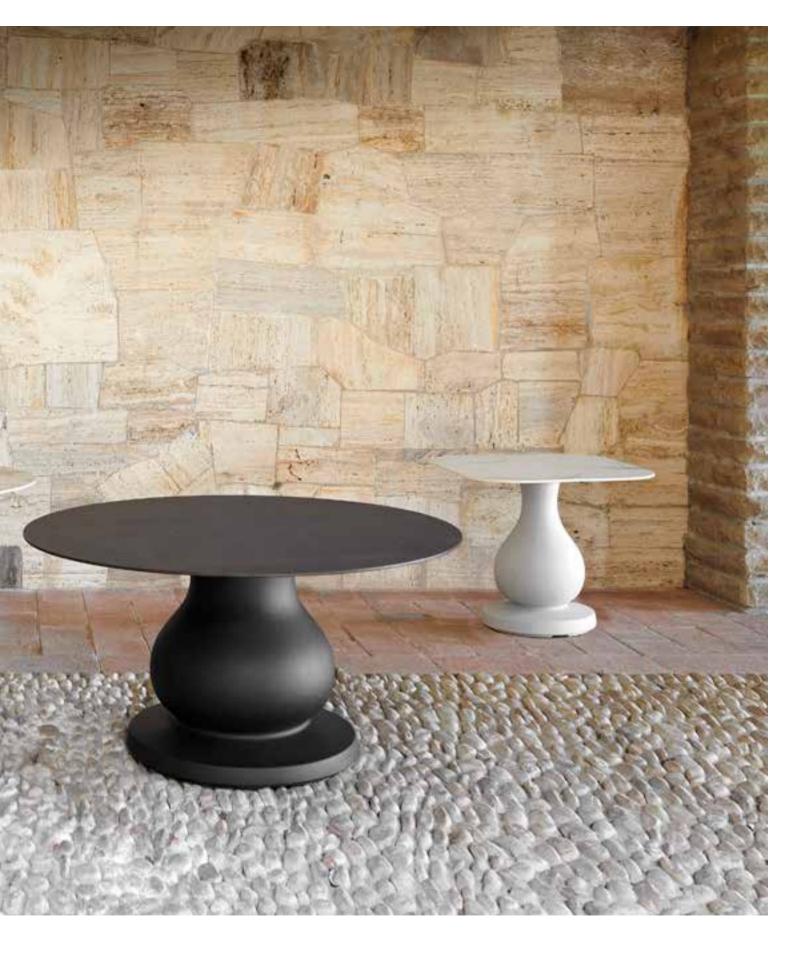

LOW LITA COLLECTION
OTTOCENTO COLLECTION

# OTTOCENTO COLLECTION

| OTTOCENTO - SIZE M table (round/square top) | W 80  | D 80         | H <b>72</b> cm |
|---------------------------------------------|-------|--------------|----------------|
| OTTOCENTO - SIZE M table (elliptical top)   | W 200 | D <b>120</b> | H <b>72</b> cm |
| OTTOCENTO - SIZE L table (round top)        | W 140 | D <b>140</b> | H <b>72</b> cm |

"Inspired by the shapes of Neoclassicism, the purity of the material is linked to the classic nature of the shapes, which remind of the luxury of marble and the elegance of dark colours". Paola Navone

Ottocento is an indoor and outdoor table available in two polyethylene base sizes, combinable with different shapes and finishes HPL tops. Thanks to a collaboration between the designer and SLIDE production department, every table is a unique piece.