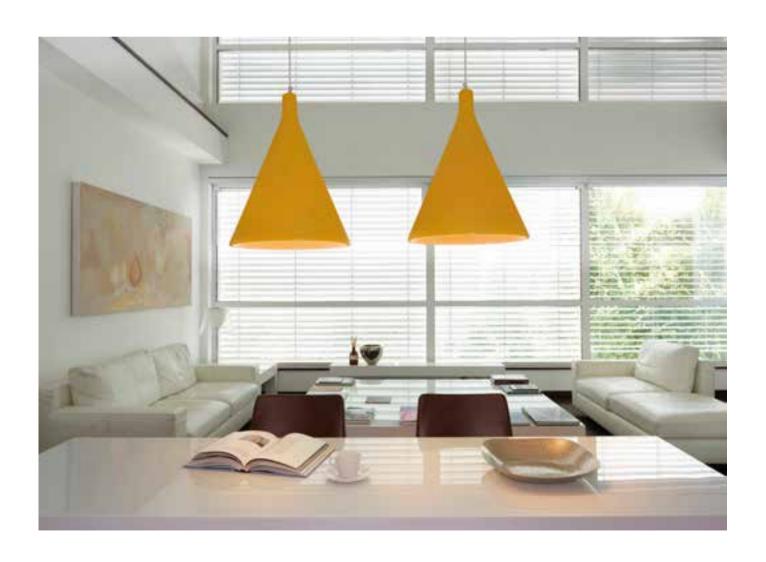

LOW LITA COLLECTION
OTTOCENTO COLLECTION

# LOW LITA COLLECTION

| W <b>78</b>  | D <b>80</b>    | H <b>70</b> cm                            |
|--------------|----------------|-------------------------------------------|
| W <b>118</b> | D 80           | H <b>70</b> cm                            |
| W <b>175</b> | D <b>79</b>    | H <b>60</b> cm                            |
| W 90         | D <b>74</b>    | H <b>30</b> cm                            |
|              | W 118<br>W 175 | W 78 D 80 W 118 D 80 W 175 D 79 W 90 D 74 |

"This collection is dedicated to the pleasure of relax both outdoor and indoor, it looks informal, fun and nice. Low Lita collection tells stories of different worlds which "mixup" with joy".

Paola Navone

"Low Lita can remind of a seat with an African style of an exotic country. Unexpectedly, it becomes something different but also contemporary, thanks to its material and the technique used to realize it". Paola Navone