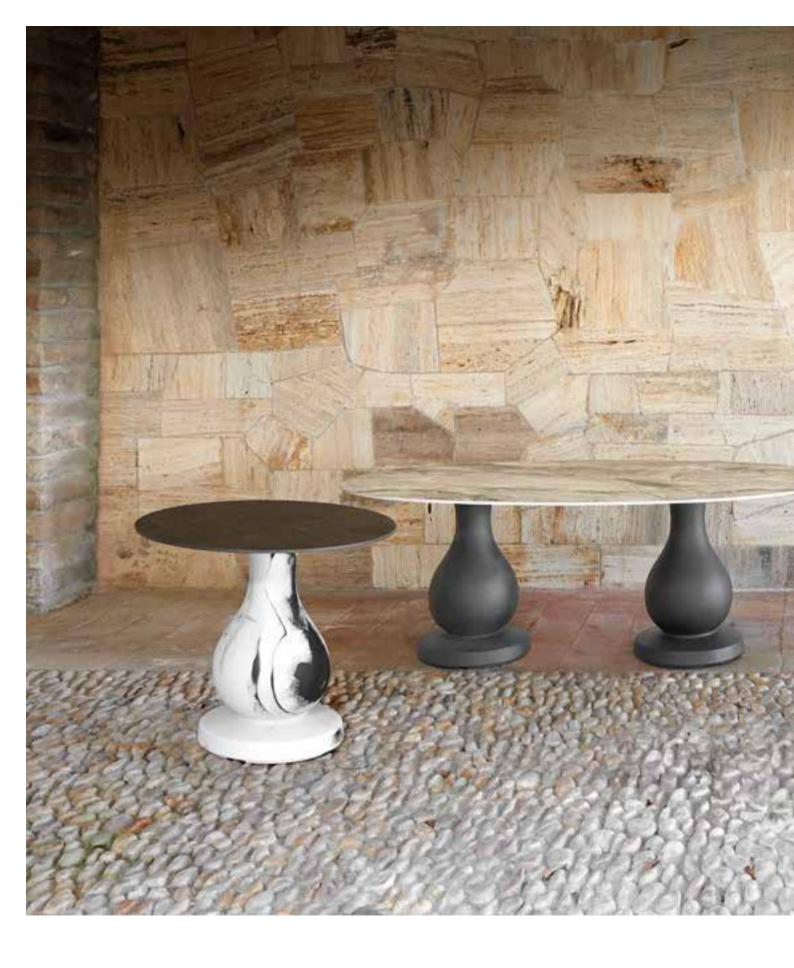

# OTTOCENTO COLLECTION

| OTTOCENTO - SIZE M table (round/square top) | W 80  | D 80         | H <b>72</b> cm |
|---------------------------------------------|-------|--------------|----------------|
| OTTOCENTO - SIZE M table (elliptical top)   | W 200 | D <b>120</b> | H <b>72</b> cm |
| OTTOCENTO - SIZE L table (round top)        | W 140 | D <b>140</b> | H <b>72</b> cm |

"Inspired by the shapes of Neoclassicism, the purity of the material is linked to the classic nature of the shapes, which remind of the luxury of marble and the elegance of dark colours". Paola Navone

Ottocento is an indoor and outdoor table available in two polyethylene base sizes, combinable with different shapes and finishes HPL tops. Thanks to a collaboration between the designer and SLIDE production department, every table is a unique piece.