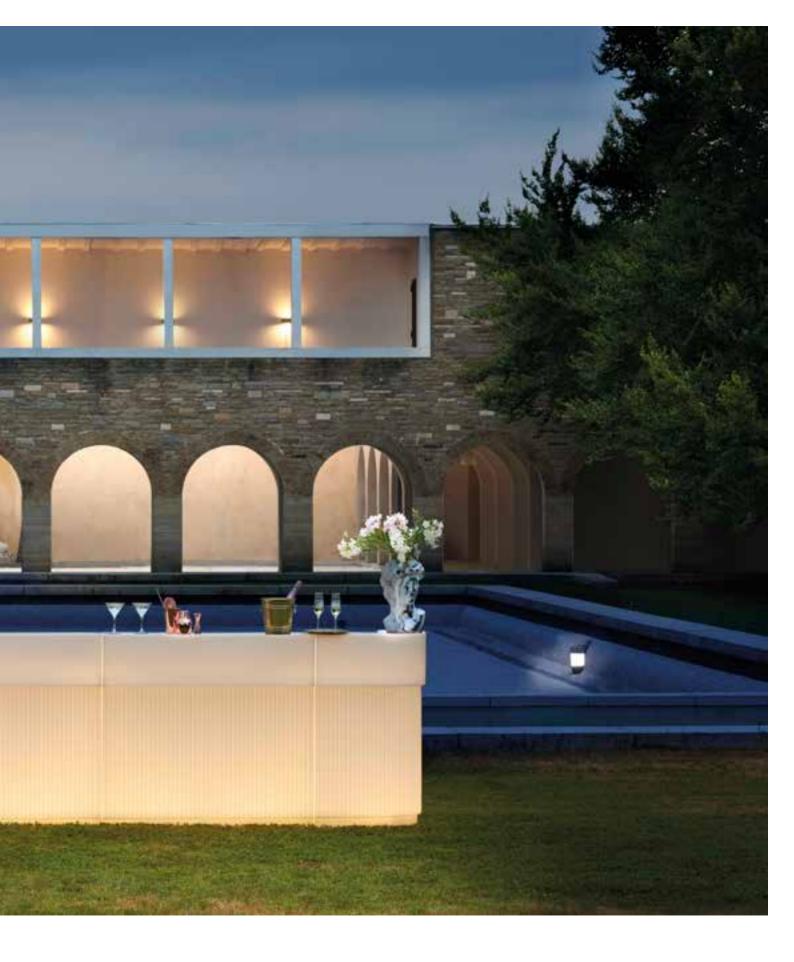

# RO-BERTO PAOLI

CORDIALE COLLECTION
GELÉE COLLECTION
GIOTTO
KOLME
KUUSI

ROBERTO PAOLI is an architect and designer. His design is the result of functionality and technology. His careful creative process combines his technical knowledge with a deep performance of materials to innovate and to give substance to products with high formal cleanliness. His studio deals with product design, interior design and architecture, developing projects for housing, shops and showroom, events and fair stands. From 2009 to 2012 won the Chicago Good Design Award for four consecutive times.

W 120 D 70 H 110 cm **CORDIALE** bar counter **CORDIALE CORNER** bar counter W 70 D 70 H 110 cm **CORDIALE WELCOME** welcome desk W 75 D 52 H 104 cm

a contemporary space. The surface finishes, lead back