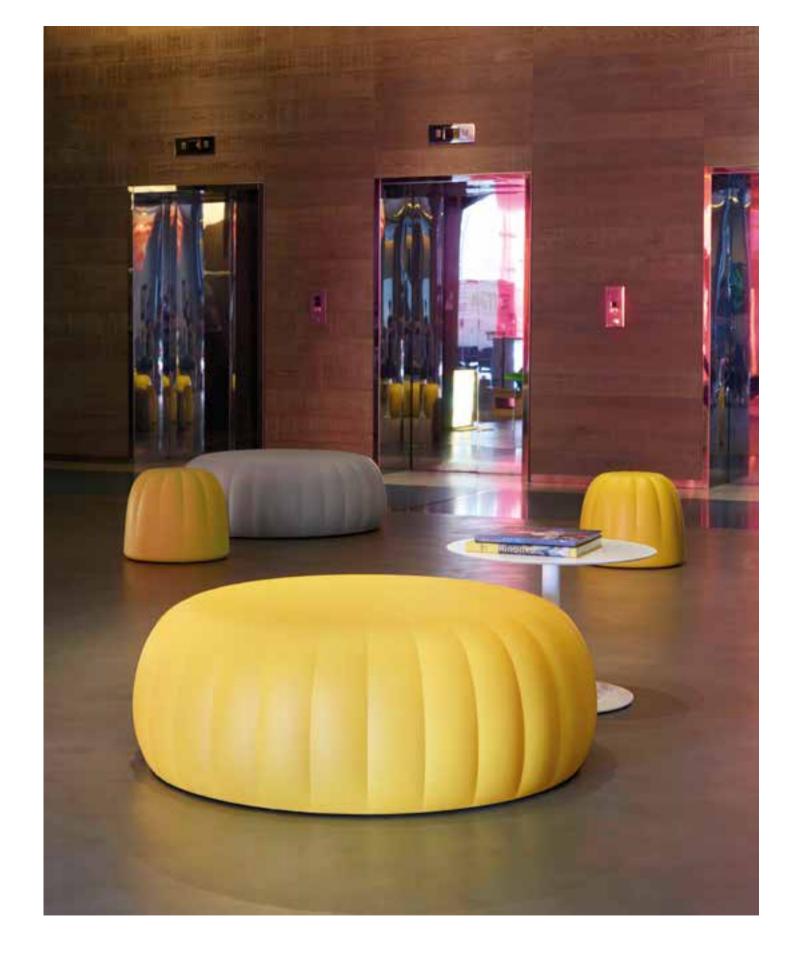

# LOW LITA COLLECTION

| W <b>78</b>  | D <b>80</b>    | H <b>70</b> cm                            |
|--------------|----------------|-------------------------------------------|
| W <b>118</b> | D 80           | H <b>70</b> cm                            |
| W <b>175</b> | D <b>79</b>    | H <b>60</b> cm                            |
| W 90         | D <b>74</b>    | H <b>30</b> cm                            |
|              | W 118<br>W 175 | W 78 D 80 W 118 D 80 W 175 D 79 W 90 D 74 |

"This collection is dedicated to the pleasure of relax both outdoor and indoor, it looks informal, fun and nice. Low Lita collection tells stories of different worlds which "mixup" with joy".

Paola Navone

"Low Lita can remind of a seat with an African style of an exotic country. Unexpectedly, it becomes something different but also contemporary, thanks to its material and the technique used to realize it". Paola Navone