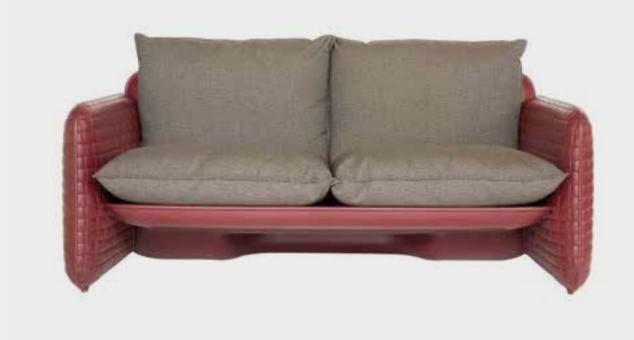

## MARA COLLECTION

 MARA armchair
 W 106
 D 94
 H 82 cm

 MARA SOFA sofa
 W 180
 D 94
 H 82 cm

 MARA POUF pouf
 W 42
 D 42
 H 45 cm

"The woven leather comes to life in all the texture of the Mara collection structure to reproduce also on the plastic material the imperfect and tactile intertwining typical of leather hand manufacturing. The unique texture is combined with the soft cushions in waterproof fabric and suitable for outdoor use". Lorenza Bozzoli

### **MARA POUF**

Thanks to its waterproof cushion and its essential design, Mara Pouf is the perfect item to furnish outdoor and indoor areas with elegance and simplicity. The seat is very comfortable, made in polyurethane foam, the base has a touch of luminous magic, thanks to RGB LED module.