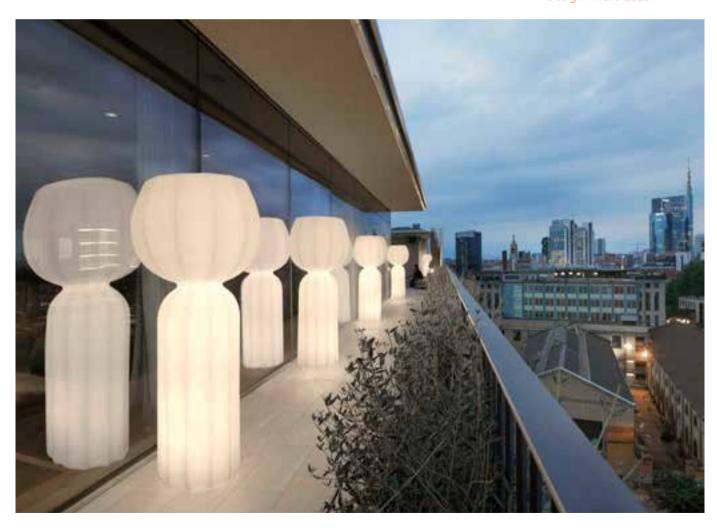

# RO-BERTO PAOLI

CORDIALE COLLECTION
GELÉE COLLECTION
GIOTTO
KOLME
KUUSI

ROBERTO PAOLI is an architect and designer. His design is the result of functionality and technology. His careful creative process combines his technical knowledge with a deep performance of materials to innovate and to give substance to products with high formal cleanliness. His studio deals with product design, interior design and architecture, developing projects for housing, shops and showroom, events and fair stands. From 2009 to 2012 won the Chicago Good Design Award for four consecutive times.

W 120 D 70 H 110 cm **CORDIALE** bar counter **CORDIALE CORNER** bar counter W 70 D 70 H 110 cm **CORDIALE WELCOME** welcome desk W 75 D 52 H 104 cm

a contemporary space. The surface finishes, lead back

to materials such as stone or hand-made wood essences". Roberto Paoli