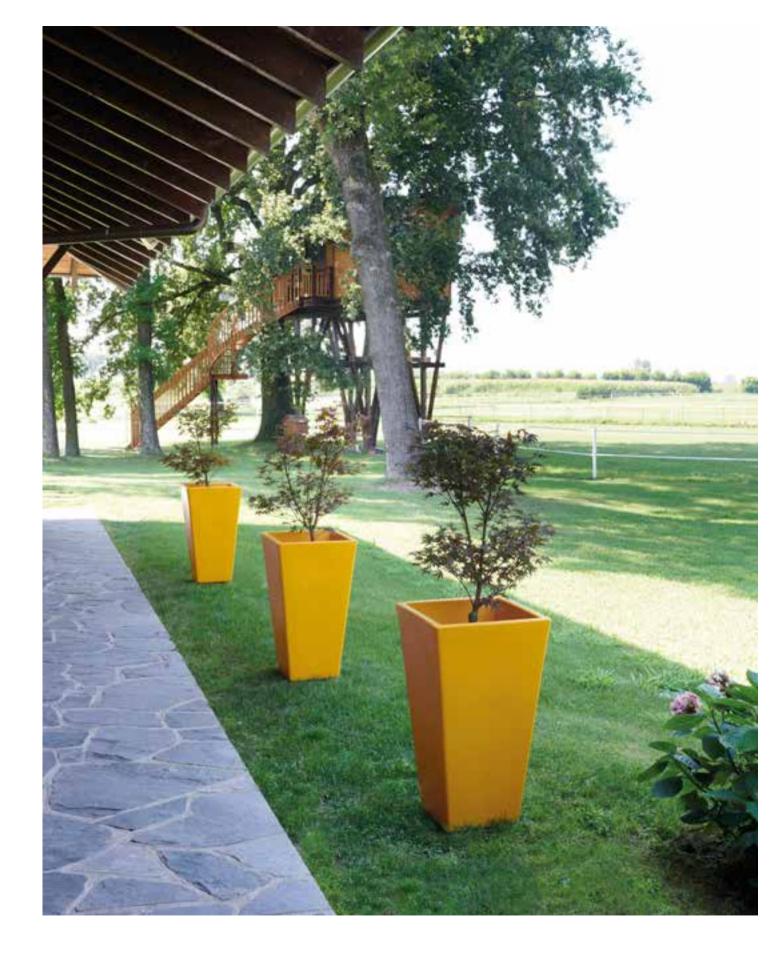

## GIÒ TONDO

The typical flowerpot becomes oversize and with a multifaceted surface: these are the main features of Giò Tondo, Big Giò and Giò Monster. The macro reinterpretation of pots of everyday use creates huge pots that immediately draw attention to them.

W 110 / D 100 / H 92 cm

181 Giò Colonna Romano