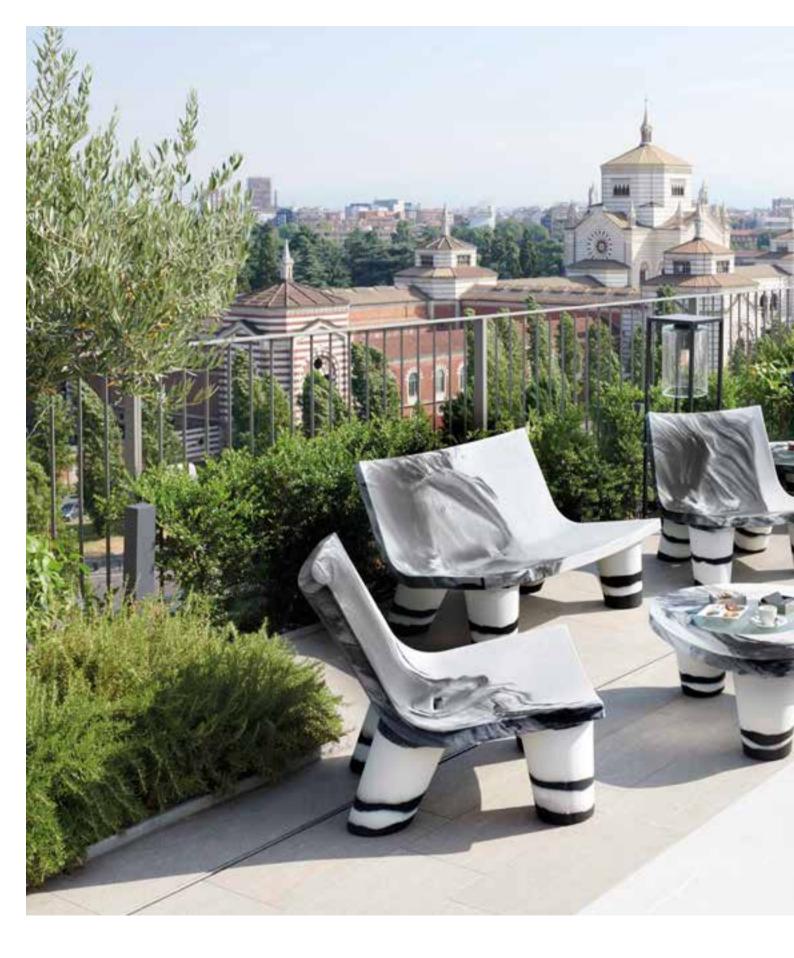

LOW LITA COLLECTION
OTTOCENTO COLLECTION

# OTTOCENTO COLLECTION

| OTTOCENTO - SIZE M table (round/square top) | W 80  | D 80         | H <b>72</b> cm |
|---------------------------------------------|-------|--------------|----------------|
| OTTOCENTO - SIZE M table (elliptical top)   | W 200 | D <b>120</b> | H <b>72</b> cm |
| OTTOCENTO - SIZE L table (round top)        | W 140 | D <b>140</b> | H <b>72</b> cm |

"Inspired by the shapes of Neoclassicism, the purity of the material is linked to the classic nature of the shapes, which remind of the luxury of marble and the elegance of dark colours". Paola Navone

Ottocento is an indoor and outdoor table available in two polyethylene base sizes, combinable with different shapes and finishes HPL tops. Thanks to a collaboration between the designer and SLIDE production department, every table is a unique piece.