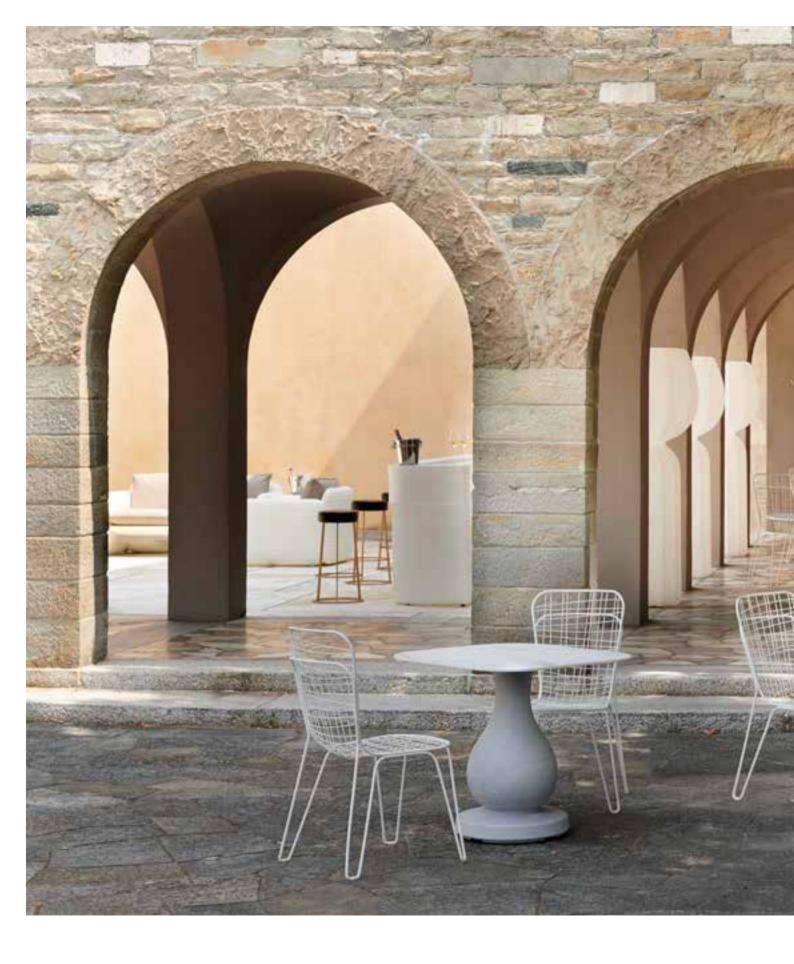

LOW LITA COLLECTION
OTTOCENTO COLLECTION

# OTTOCENTO COLLECTION

| OTTOCENTO - SIZE M table (round/square top) | W 80  | D 80         | H <b>72</b> cm |
|---------------------------------------------|-------|--------------|----------------|
| OTTOCENTO - SIZE M table (elliptical top)   | W 200 | D <b>120</b> | H <b>72</b> cm |
| OTTOCENTO - SIZE L table (round top)        | W 140 | D <b>140</b> | H <b>72</b> cm |

"Inspired by the shapes of Neoclassicism, the purity of the material is linked to the classic nature of the shapes, which remind of the luxury of marble and the elegance of dark colours". Paola Navone

Ottocento is an indoor and outdoor table available in two polyethylene base sizes, combinable with different shapes and finishes HPL tops. Thanks to a collaboration between the designer and SLIDE production department, every table is a unique piece.