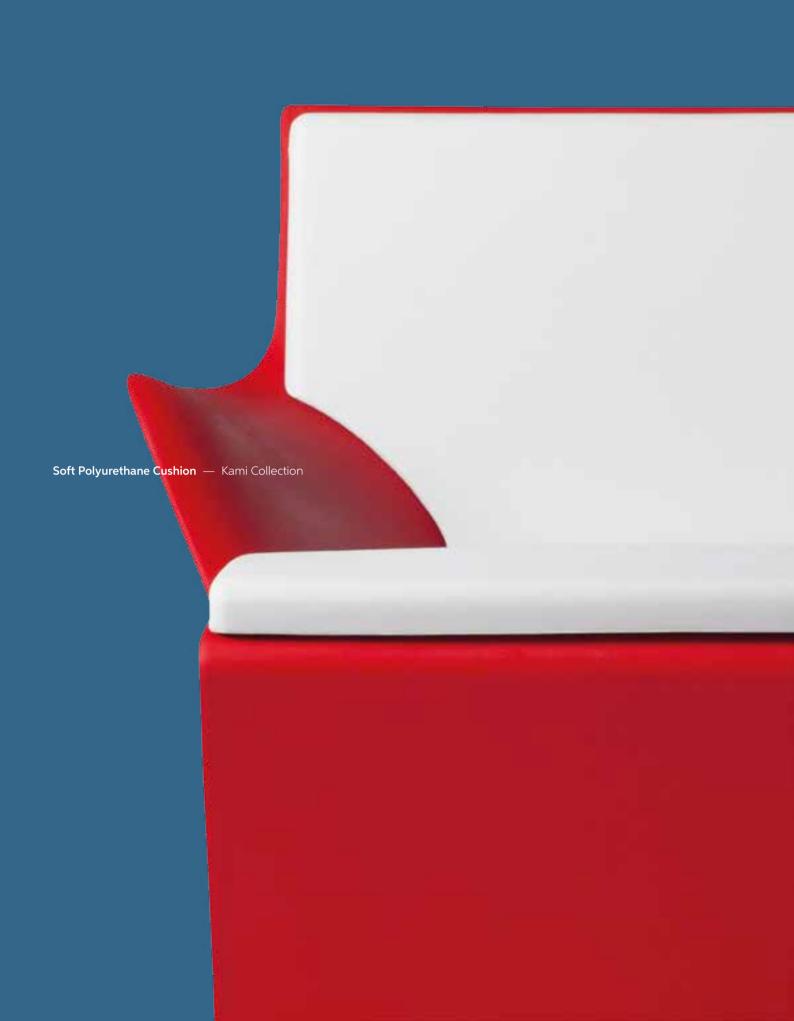

# KAMI COLLEC-TION

 KAMI ICHI low chair
 W 80
 D 75
 H 80 cm

 KAMI SAN armchair
 W 95
 D 75
 H 70 cm

 KAMI YON sofa
 W 176
 D 75
 H 70 cm

 KAMI NI coffee table
 W 73
 D 73
 H 35 cm

"The name of the collection takes its inspiration from the ancient Japanese art of folding papers. The shapes traced by lines and bisectors characterizes the armchair and the sofa, as well as the seats with the related small table".

Marc Sadler

"The lines cross each other following a scheme similar to the one of the traditional Origami, with cuts and folds different from the modern technique that contemplates only a few folds. A synthesis between abstraction and line essentiality, which complete each other with simplicity and elegance in the proportions". Marc Sadler