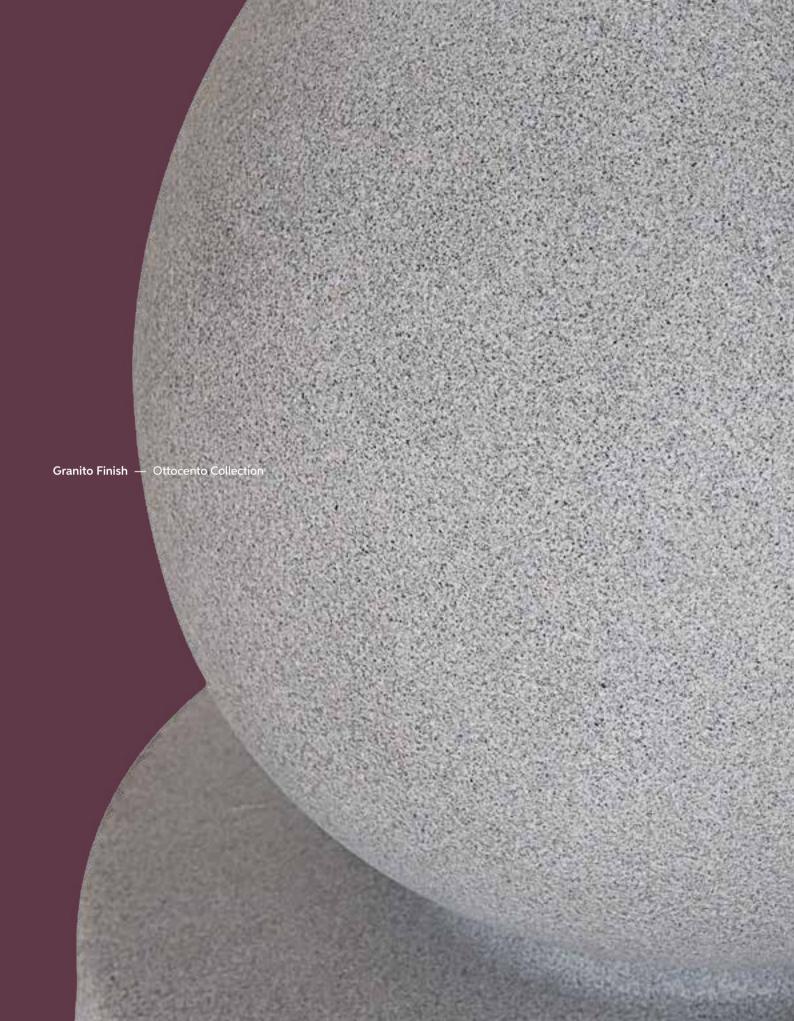

LOW LITA COLLECTION
OTTOCENTO COLLECTION

# OTTOCENTO COLLECTION

| OTTOCENTO - SIZE M table (round/square top) | W 80  | D 80         | H <b>72</b> cm |
|---------------------------------------------|-------|--------------|----------------|
| OTTOCENTO - SIZE M table (elliptical top)   | W 200 | D <b>120</b> | H <b>72</b> cm |
| OTTOCENTO - SIZE L table (round top)        | W 140 | D <b>140</b> | H <b>72</b> cm |

"Inspired by the shapes of Neoclassicism, the purity of the material is linked to the classic nature of the shapes, which remind of the luxury of marble and the elegance of dark colours". Paola Navone

Ottocento is an indoor and outdoor table available in two polyethylene base sizes, combinable with different shapes and finishes HPL tops. Thanks to a collaboration between the designer and SLIDE production department, every table is a unique piece.