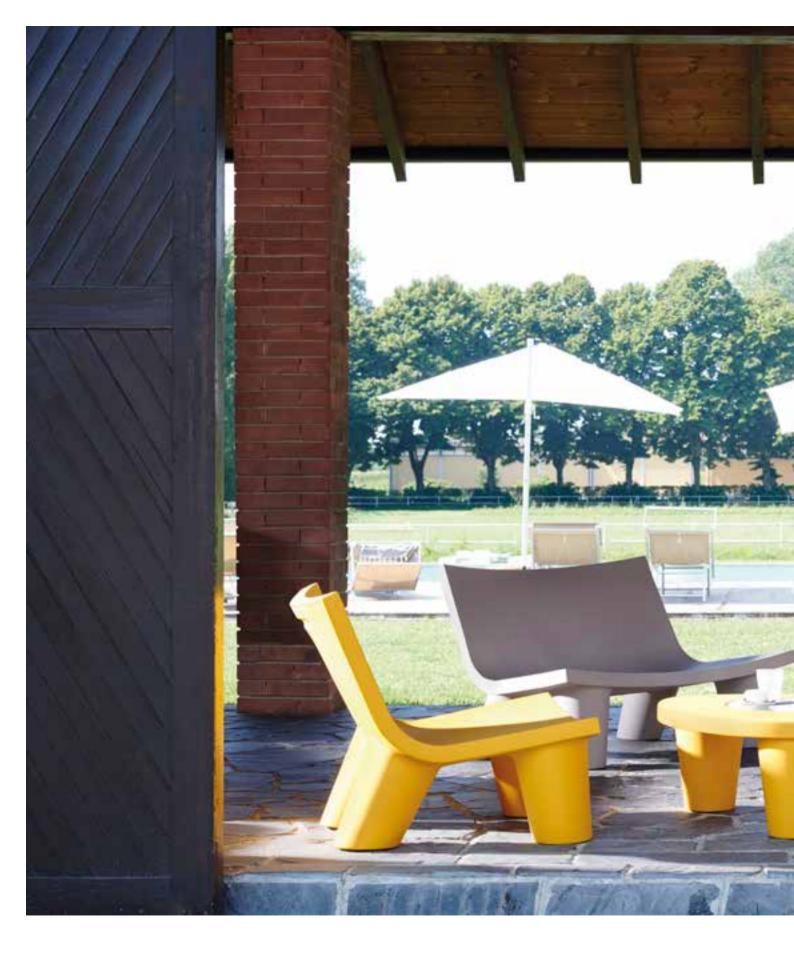

# LOW LITA COLLECTION

| W <b>78</b>  | D <b>80</b>    | H <b>70</b> cm                            |
|--------------|----------------|-------------------------------------------|
| W <b>118</b> | D 80           | H <b>70</b> cm                            |
| W <b>175</b> | D <b>79</b>    | H <b>60</b> cm                            |
| W 90         | D <b>74</b>    | H <b>30</b> cm                            |
|              | W 118<br>W 175 | W 78 D 80 W 118 D 80 W 175 D 79 W 90 D 74 |

"This collection is dedicated to the pleasure of relax both outdoor and indoor, it looks informal, fun and nice. Low Lita collection tells stories of different worlds which "mixup" with joy".

Paola Navone

"Low Lita can remind of a seat with an African style of an exotic country. Unexpectedly, it becomes something different but also contemporary, thanks to its material and the technique used to realize it". Paola Navone