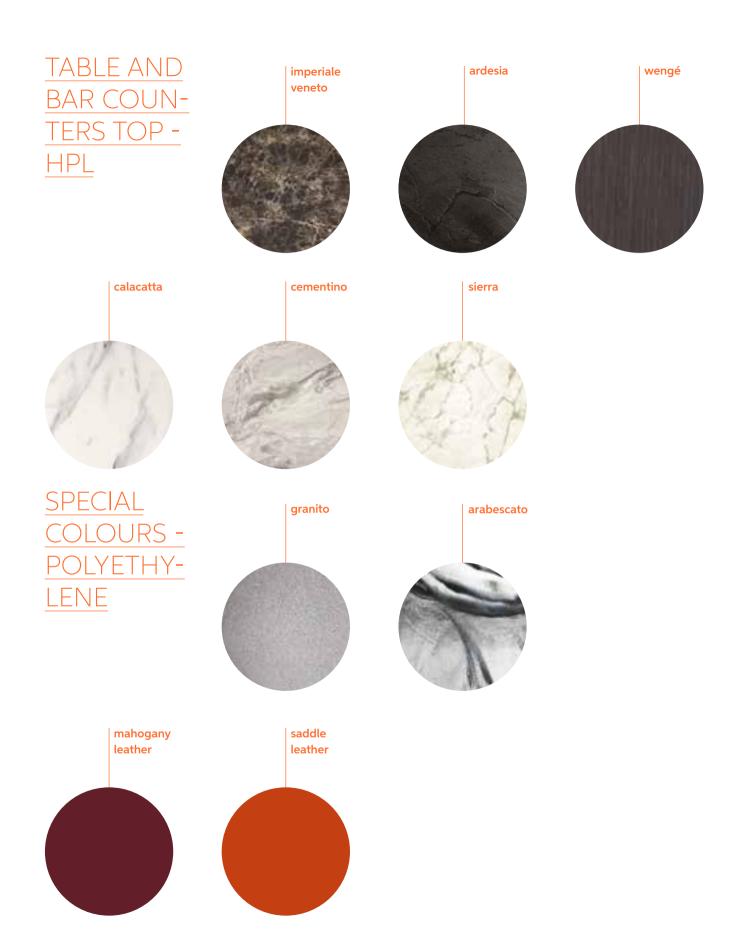

#### **HPL Material**

High Pressure Laminate
UV resistant
High impact resistance
Heat-resistant

# MINERAL COLLEC-TION

The luxurious marble finishes, with grey and red veinings, characterize the Mineral collection. The marbled texture made the light delicate and welcoming in table, floor and hanging versions. For classy indoor spaces, simple but at the same time unforgettable.