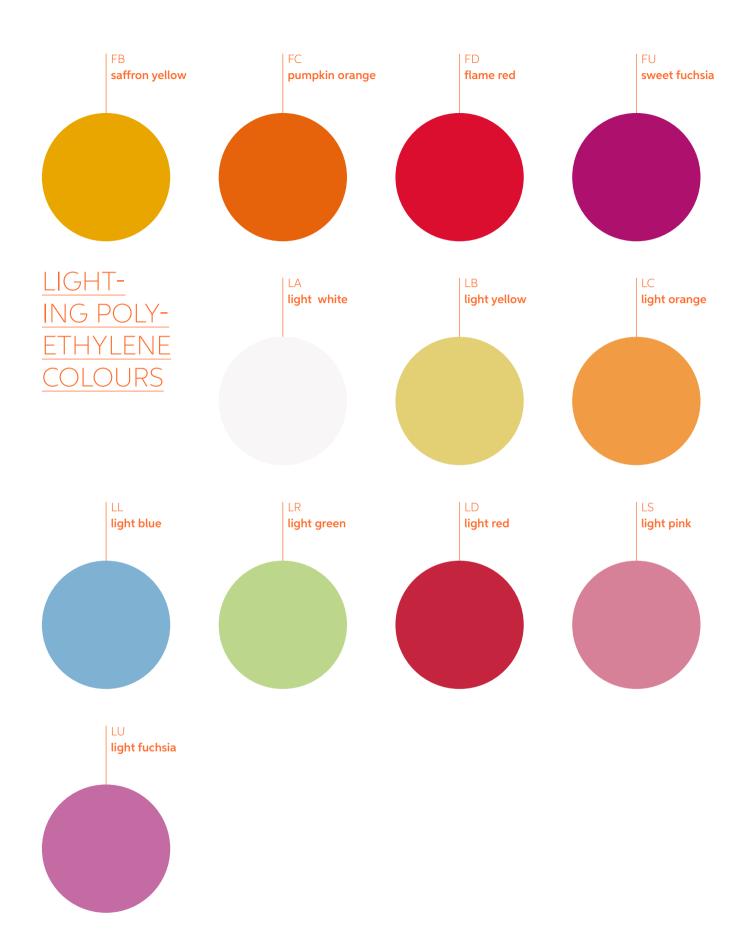

uilibrium of different parallelepipeds creates movement to the whole shape and generates a contemporary and minimalist pot.

## WAVE + WAVE POT

Slide Studio



 WAVE bench
 W 160
 D 60
 H 45 cm

 WAVE POT pot
 W 160
 D 60
 H 45 cm

### PRIVÉ Slide Studio



 PRIVÉ pot
 W 86
 D 48
 H 43 cm

 PRIVÉ separè (with panel)
 W 86
 D 48
 H 160 cm

# BAMBOO Tous Les Trois



Bamboo is a flowerpot, versatile and multiple that meets the most diverse needs in terms of space setup. This colourful flowerpot is a multi-functional item for indoor and outdoor settings: its high and thin structure let Bamboo to be a flowerpot but also a separè.

W 104 / D 27 / H 80 cm

245 Slide Studio & More



# TEXTILE SOFA AND CUSHION ACRYLIC



## MATE-RIALS



247















SAN

blown glass



253 Materials











257 Colours And Finishes Malva Green — Polyethylene Colours

## MATERIALS CHARACTERISTICS

Entirely MADE IN ITALY, 100% recyclable, realised by the means of a zero emission production cycle in compliance with the environmental sustainability principles.

#### Polyethylene Material

Linear low-density
polyethylene – LLDPE
Production process:
rotational moulding.
Resistant to extreme
temperatures:

- -60°C to +80°C (luminous version: if equipped with fluorescent bulb
- -20°C to +60°C
  with LED system
  0°C to +50°C)
  UV resistant (except lighting colours)
  High tensile strength 100%
  recyclable

#### Polyurethane Material

Polyurethane – PU
Production process:
injection moulding.
High durability
Very good thermal resistance
100% recyclable

#### **HPL Material**

High Pressure Lami