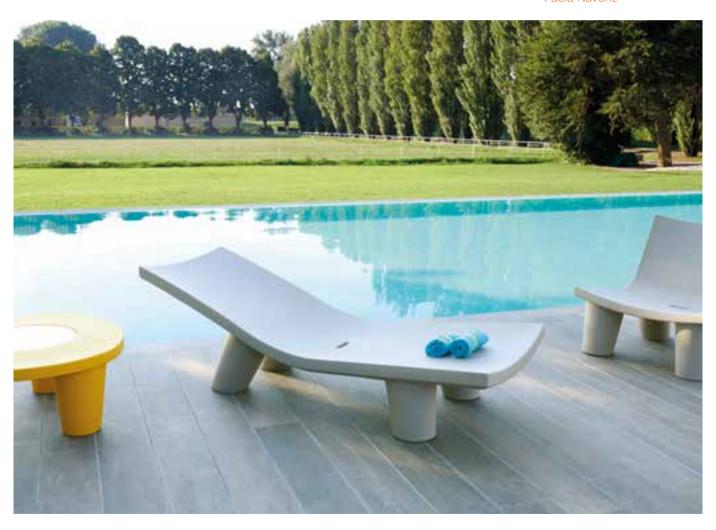

LOW LITA COLLECTION
OTTOCENTO COLLECTION

# LOW LITA COLLECTION

| W <b>78</b>  | D <b>80</b>    | H <b>70</b> cm                            |
|--------------|----------------|-------------------------------------------|
| W <b>118</b> | D 80           | H <b>70</b> cm                            |
| W <b>175</b> | D <b>79</b>    | H <b>60</b> cm                            |
| W 90         | D <b>74</b>    | H <b>30</b> cm                            |
|              | W 118<br>W 175 | W 78 D 80 W 118 D 80 W 175 D 79 W 90 D 74 |