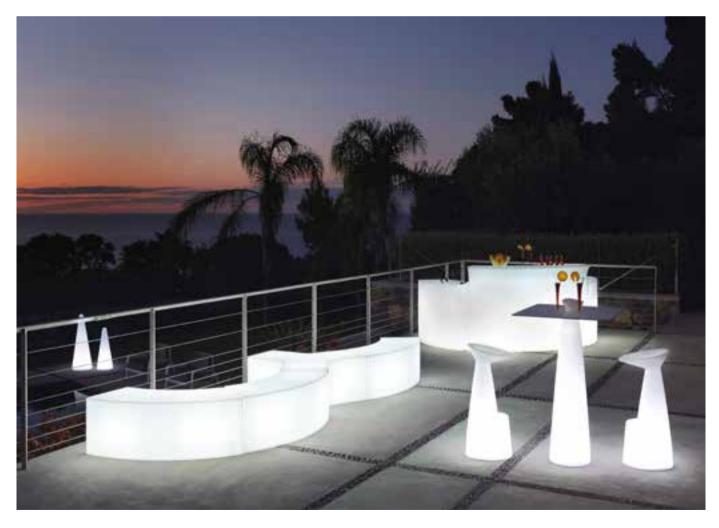

# BREAK COLLECTION Slide Studio

ICE BAR bar counter

W 94

D 48 H 86 cm

The magic of the light and the simplicity of polyethylene: the Break collection is the perfect combination for events, restaurants and lounge bars. The luminous bar counters light up big areas and create magical and unforgettable moments for all the guests.

# JUMBO BAR + JUMBO CORNER

Jorge Najera

The first real success of Slide, Jumbo Bar is the ancestor of the whole production of luminous bar counters. Jumbo Bar and Jumbo Corner are suitable to create unique events, both in indoor and outdoor spaces.

| JUMBO BAR bar counter    | W 90 | D <b>80</b> | H <b>110</b> cm |
|--------------------------|------|-------------|-----------------|
| JUMBO CORNER bar counter | W 85 | D <b>85</b> | H <b>110</b> cm |