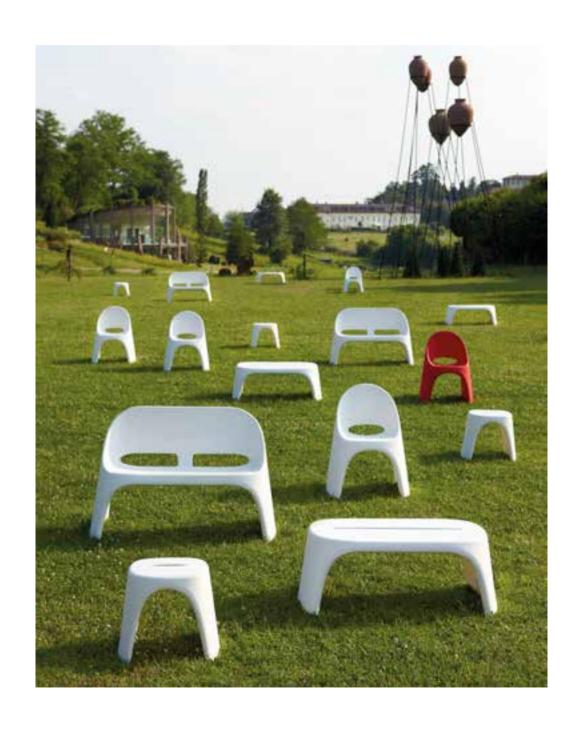

AMORE
CUPOLE
ELIOS
FLUX COLLECTION
GIÒ TONDO
IL VASO
MANHATTAN
MINERAL COLLECTION
PLUME
QUADRA

GIÒ COLONNA ROMANO is the founder of Slide: he is an industrial engineer, a designer and an entrepreneur. Thanks to his strong creativity and his deep knowledge of plastic materials production process, he creates ironic, pop and colourful design objects: his design idea is to create essential lines that can bring joy and fun. From the genius of luminous furniture to the most colourful objects for the home, the style of Giò Colonna Romano is one of the most characteristic of all Slide production.