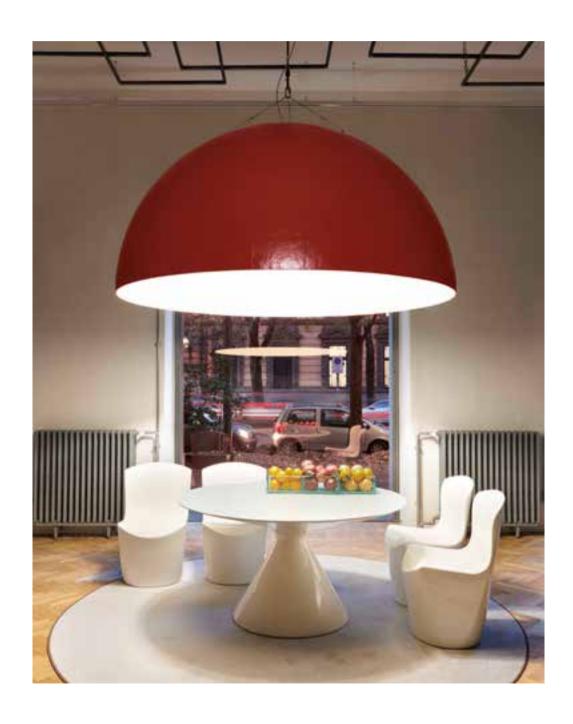

### CUPOLE

W 80 / D 80 / H 40 cm W 120 / D 120 / H 60 cm W 200 / D 200 / H 100 cm