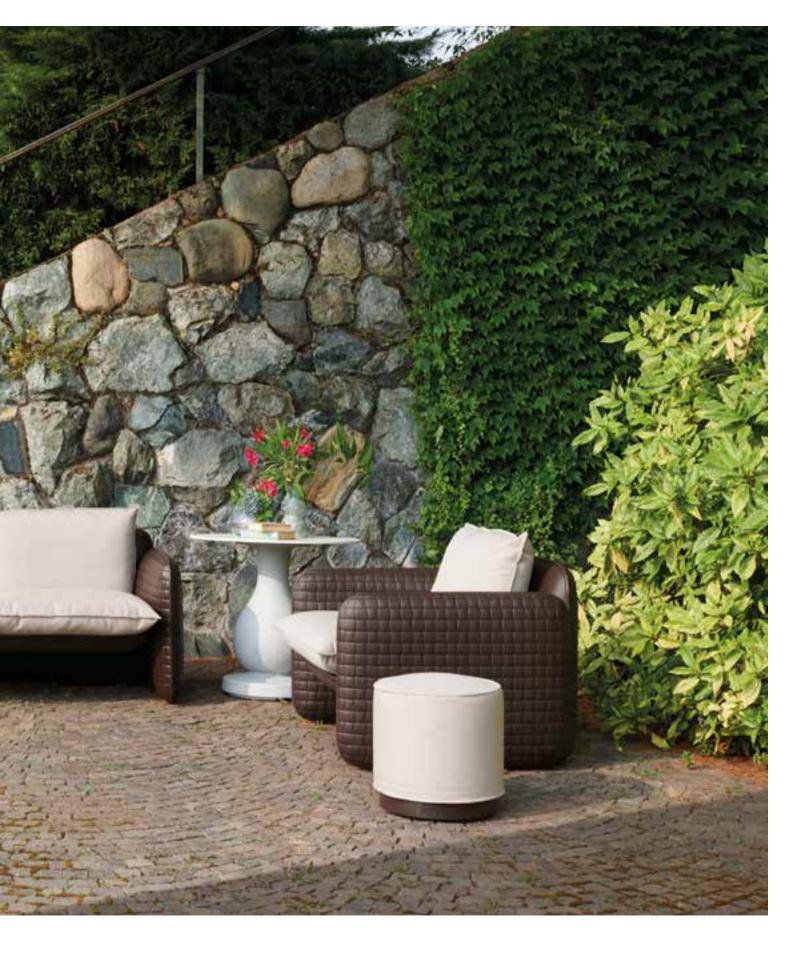

## LO-RENZA BOZ-ZOLI

CUCUN MARA COLLECTION PUPA LORENZA BOZZOLI was born in Milan. She attended the Academy of Brera, and moved in New York, starting her experience inside the fashion field with the first self-produced lines. Returned to Milan, she worked with Elio Fiorucci and companies as Basile, Camper, Sergio Rossi, Plein Sud. Her interest moves then toward the world of design, articulating her own job through a vast series of collaborations with Italian and international design brands, famous in all over the world. She lives and works in Milan.

## MARA COLLECTION

 MARA armchair
 W 106
 D 94
 H 82 cm

 MARA SOFA sofa
 W 180
 D 94
 H 82 cm

 MARA POUF pouf
 W 42
 D 42
 H 45 cm

"The woven leather comes to life in all the texture of the Mara collection structure to reproduce also on the plastic material the imperfect and tactile intertwining typical of leather hand manufacturing. The unique texture is combined with the soft cushions in waterproof fabric and suitable for outdoor use". Lorenza Bozzoli

### **MARA POUF**

Thanks to its waterproof cushion and its essential design, Mara Pouf is the perfect item to furnish outdoor and indoor areas with elegance and simplicity. The seat is very comfortable, made in polyurethane foam, the base has a touch of luminous magic, thanks to RGB LED module.