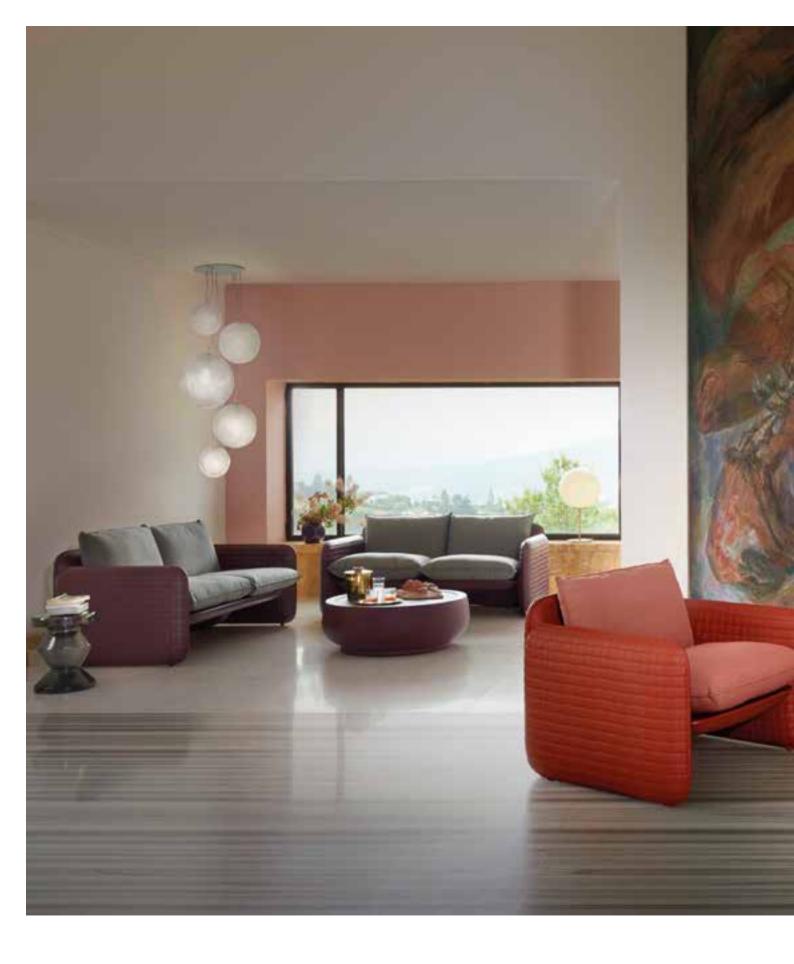

## LO-RENZA BOZ-ZOLI

CUCUN MARA COLLECTION PUPA LORENZA BOZZOLI was born in Milan. She attended the Academy of Brera, and moved in New York, starting her experience inside the fashion field with the first self-produced lines. Returned to Milan, she worked with Elio Fiorucci and companies as Basile, Camper, Sergio Rossi, Plein Sud. Her interest moves then toward the world of design, articulating her own job through a vast series of collaborations with Italian and international design brands, famous in all over the world. She lives and works in Milan.

## MARA COLLECTION

 MARA armchair
 W 106
 D 94
 H 82 cm

 MARA SOFA sofa
 W 180
 D 94
 H 82 cm

 MARA POUF pouf
 W 42
 D 42
 H 45 cm

"The woven leather comes to life in all the texture of the Mara collection structure to reproduce also on the plastic material the imperfect and tactile intertwining typical of leather hand manufacturing. The unique texture is combined with the soft cushions in waterproof fabric and suitable for outdoor use". Lorenza Bozzoli

### **MARA POUF**

Thanks to its waterproof cushion and its essential design, Mara Pouf is the perfect item to furnish outdoor and indoor areas with elegance and simplicity. The seat is very comfortable, made in polyurethane foam, the base has a touch of luminous magic, thanks to RGB LED module.