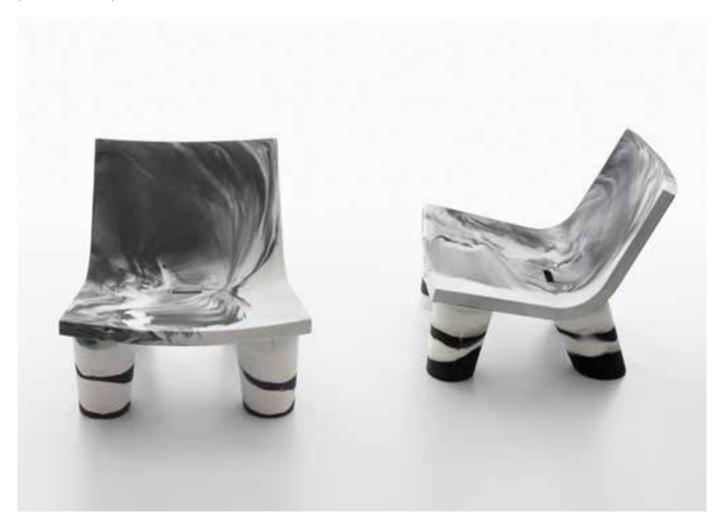

LOW LITA COLLECTION
OTTOCENTO COLLECTION

# OTTOCENTO COLLECTION

| OTTOCENTO - SIZE M table (round/square top) | W 80  | D 80         | H <b>72</b> cm |
|---------------------------------------------|-------|--------------|----------------|
| OTTOCENTO - SIZE M table (elliptical top)   | W 200 | D <b>120</b> | H <b>72</b> cm |
| OTTOCENTO - SIZE L table (round top)        | W 140 | D <b>140</b> | H <b>72</b> cm |

"Inspired by the shapes of Neoclassicism, the purity of the material is linked to the classic nature of the shapes, which remind of the luxury of marble and the elegance of dark colours". Paola Navone

Ottocento is an indoor and outdoor table available in two polyethylene base sizes, combinable with different shapes and finishes HPL tops. Thanks to a collaboration between the designer and SLIDE production department, every table is a unique piece.