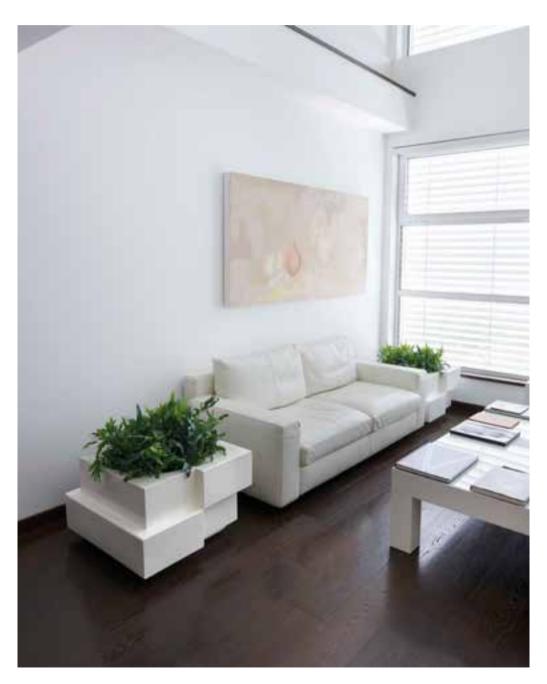

# OTTOCENTO COLLECTION

| OTTOCENTO - SIZE M table (round/square top) | W 80  | D 80         | H <b>72</b> cm |
|---------------------------------------------|-------|--------------|----------------|
| OTTOCENTO - SIZE M table (elliptical top)   | W 200 | D <b>120</b> | H <b>72</b> cm |
| OTTOCENTO - SIZE L table (round top)        | W 140 | D <b>140</b> | H <b>72</b> cm |

"Inspired by the shapes of Neoclassicism, the purity of the material is linked to the classic nature of the shapes, which remind of the luxury of marble and the elegance of dark colours". Paola Navone

Ottocento is an indoor and outdoor table available in two polyethylene base sizes, combinable with different shapes and finishes HPL tops. Thanks to a collaboration between the designer and SLIDE production department, every table is a unique piece.