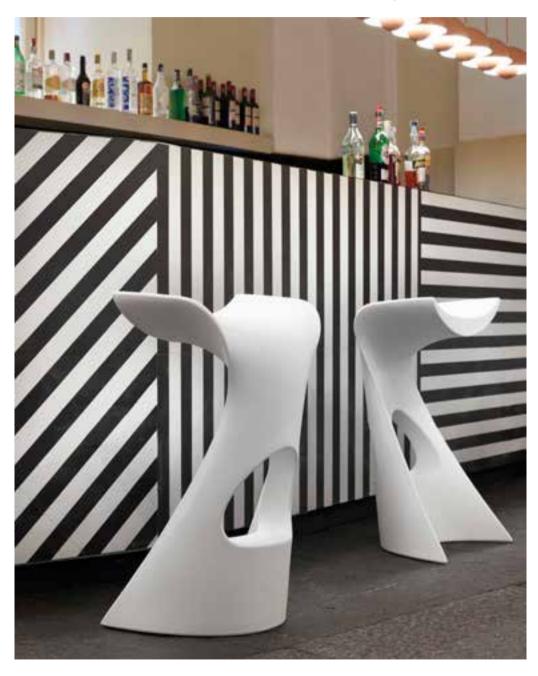

#### KONCORD

"I love plastic. I always have and always will. Plastic has afforded a warm, soft, malleable, flexible, comfortable, lightweight democratic landscape reaped with innovation. And with that I made Koncord, an entirely unique shape that is only made possible by plastic. The resulting form of movement speaks about our dynamic digital age". Karim Rashid

Koncord high stool has been recognized with the "Good Design Award 2009".

Thanks to the 10th anniversary of the iconic Koncord stool designed by Karim Rashid, Slide creates the perfect partner for it, the Jet high table. Its sinuous shape enhances the silhouette of the stool and merges with it. The top is decorated with symbols that the designer adores.