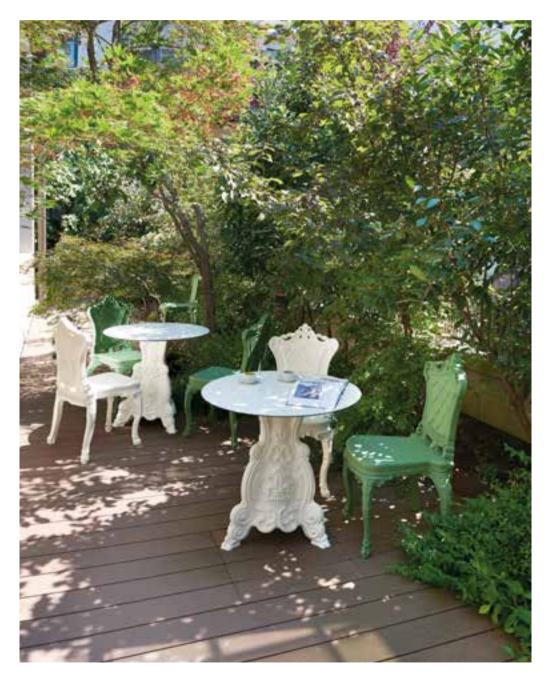

# ITALO PERTI-

ITALO PERTICHINI was born in Switzerland and he moved to Italy to complete his artistic, technical and aesthetic education: this double soul influences entirely his design activities. Indeed, its philosophy is to create objects that have simple shapes and have a strong functionality. Pertichini says: "What is beautiful does not always work and what works is not beautiful. Beautiful and useful may seem reductive... but has always been the essence of Design". In 2001 he opened his own design studio in Milan: he deals with industrial design and interior design.

## AMÉLIE COLLEC-TION

| W <b>67</b>    | D <b>59</b>                    | H <b>87</b> cm  |
|----------------|--------------------------------|-----------------|
| W 120          | D <b>59</b>                    | H <b>87</b> cm  |
| W 46           | D <b>40</b>                    | H <b>43</b> cm  |
| W 108          | D <b>60</b>                    | H <b>43</b> cm  |
| W 45           | D <b>49</b>                    | H <b>95</b> cm  |
| W <b>61</b> ,5 | D <b>61,5</b>                  | H <b>110</b> cm |
|                | W 120<br>W 46<br>W 108<br>W 45 | W 108 D 60      |

"The project idea derives from the careful observation of what is around us. Modify the existing in order to adapt it to new needs. The conical shape means stability and stackability par excellence. The unnecessary was removed, so Amélie was born: solid, stable, stackable". Italo Pertichini