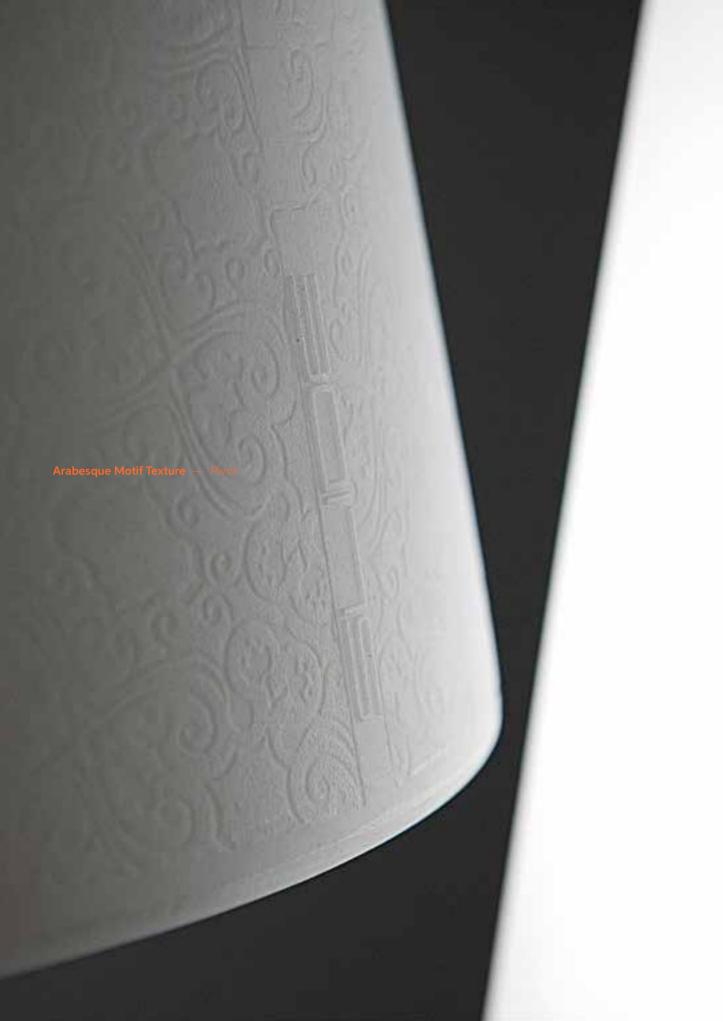

#### PIVOT Slide Studio

The linear design of Pivot collection is the result of the perfect mix between the conical shape of the base and the classic shape of the lampshade. The main characteristic of Pivot is the texture on its lampshade, which reminds of the classical arabesque motif: Available in different dimensions, Pivot soon has become a bestseller, thanks to its simple but unforgettable design.

Ø 43 H 145 cm / Ø 60 H 200 cm / Ø 70 H 210 cm