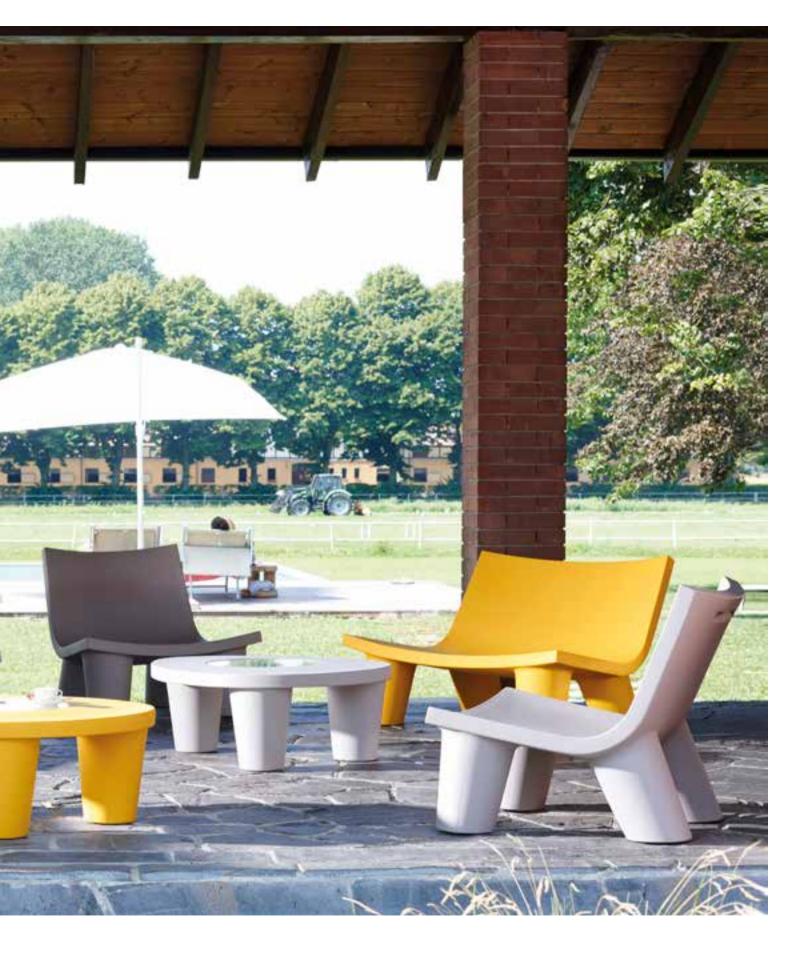

LOW LITA COLLECTION
OTTOCENTO COLLECTION

# LOW LITA COLLECTION

| W <b>78</b>  | D <b>80</b>    | H <b>70</b> cm                            |
|--------------|----------------|-------------------------------------------|
| W <b>118</b> | D 80           | H <b>70</b> cm                            |
| W <b>175</b> | D <b>79</b>    | H <b>60</b> cm                            |
| W 90         | D <b>74</b>    | H <b>30</b> cm                            |
|              | W 118<br>W 175 | W 78 D 80 W 118 D 80 W 175 D 79 W 90 D 74 |

"This collection is dedicated to the pleasure of relax both outdoor and indoor, it looks informal, fun and nice. Low Lita collection tells stories of different worlds which "mixup" with joy".

Paola Navone

"Low Lita can remind of a seat with an African style of an exotic country. Unexpectedly, it becomes something different but also contemporary, thanks to its material and the technique used to realize it". Paola Navone