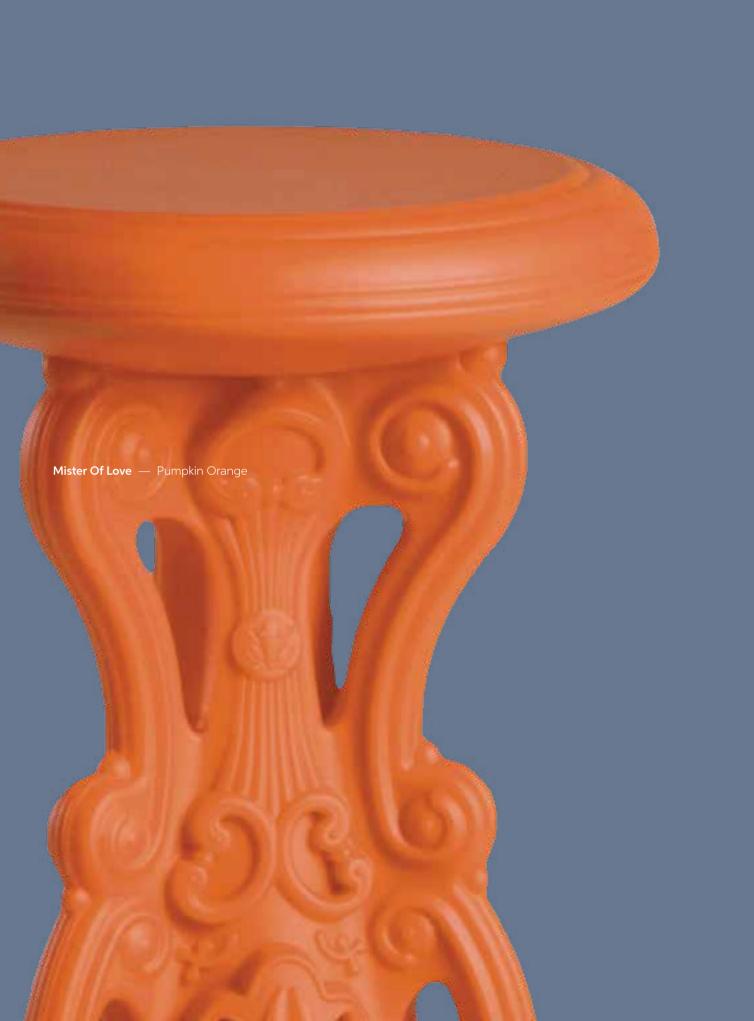

## MISTER OF LOVE + MASTER OF LOVE

 MISTER OF LOVE high stool
 W 41
 D 37
 H 75 cm

 MASTER OF LOVE table (round/square top)
 69/69 H 110 cm / 79/79 H 110 cm