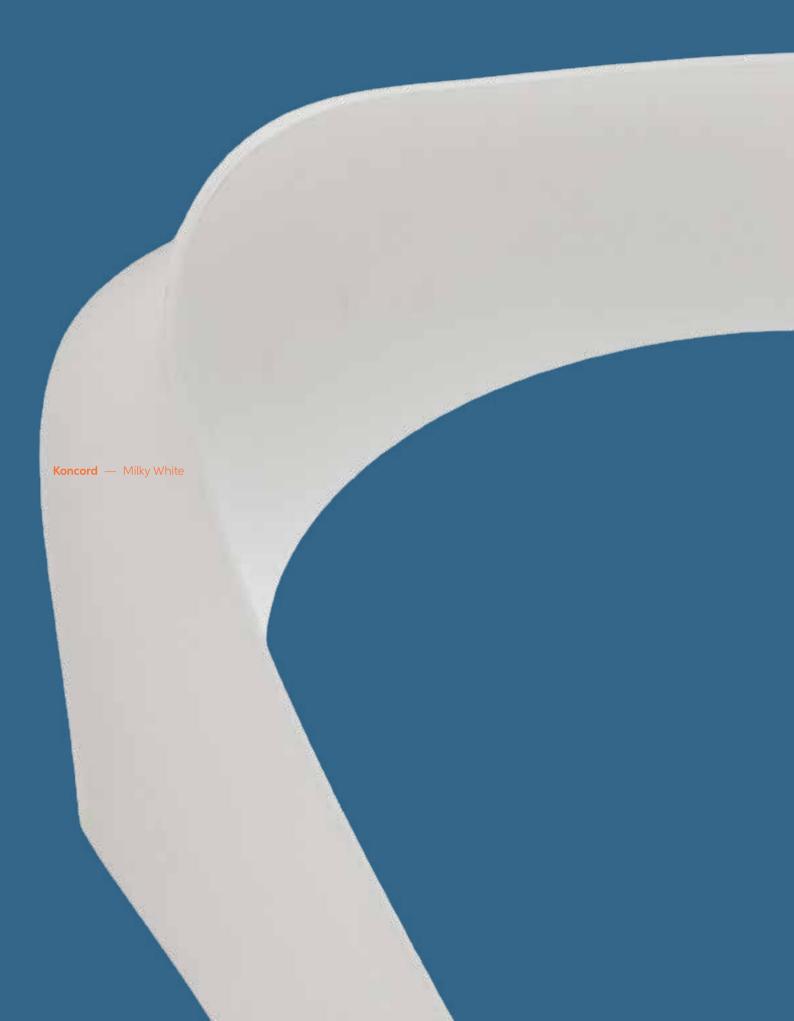

#### KONCORD

"I love plastic. I always have and always will. Plastic has afforded a warm, soft, malleable, flexible, comfortable, lightweight democratic landscape reaped with innovation. And with that I made Koncord, an entirely unique shape that is only made possible by plastic. The resulting form of movement speaks about our dynamic digital age". Karim Rashid

Koncord high stool has been recognized with the "Good Design Award 2009".

Thanks to the 10th anniversary of the iconic Koncord stool designed by Karim Rashid, Slide creates the perfect partner for it, the Jet high table. Its sinuous shape enhances the silhouette of the stool and merges with it. The top is decorated with symbols that the designer adores.