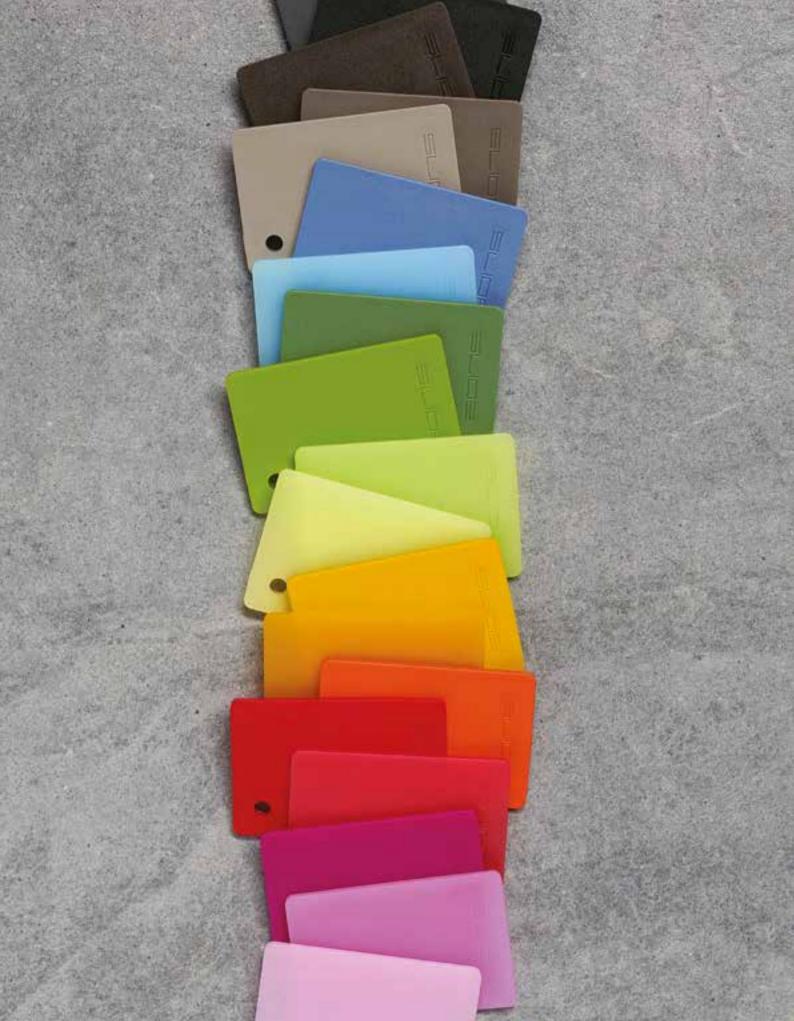

#### Polyethylene Material

Linear low-density
polyethylene – LLDPE
Production process:
rotational moulding.
Resistant to extreme
temperatures:

- -60°C to +80°C (luminous version: if equipped with fluorescent bulb
- -20°C to +60°C
  with LED system
  0°C to +50°C)
  UV resistant (except lighting colours)
  High tensile strength 100%
  recyclable

\_

Bluetooth 4.0 technology. Smartphone or tablet controlled only by SLIDE app. Network: up to 250 wireless connected lamps.

\_

Colours: unlimited colours, emotional light effects, adjustable luminous intensity, multi-element programming. Accessories: standard EU plug power supply (included) and bluetooth remote control (not included).