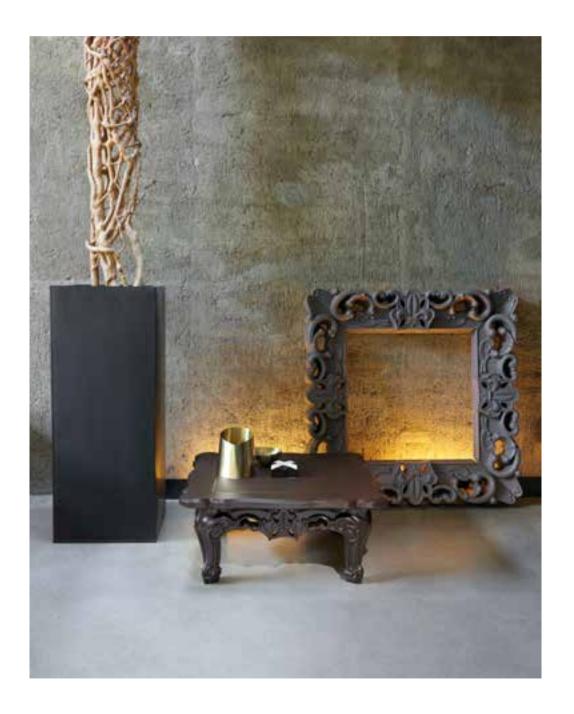

LOW LITA COLLECTION
OTTOCENTO COLLECTION

# OTTOCENTO COLLECTION

| OTTOCENTO - SIZE M table (round/square top) | W 80  | D 80         | H <b>72</b> cm |
|---------------------------------------------|-------|--------------|----------------|
| OTTOCENTO - SIZE M table (elliptical top)   | W 200 | D <b>120</b> | H <b>72</b> cm |
| OTTOCENTO - SIZE L table (round top)        | W 140 | D <b>140</b> | H <b>72</b> cm |

"Inspired by the shapes of Neoclassicism, the purity of the material is linked to the classic nature of the shapes, which remind of the luxury of marble and the elegance of dark colours". Paola Navone

Ottocento is an indoor and outdoor table available in two polyethylene base sizes, combinable with different shapes and finishes HPL tops. Thanks to a collaboration between the designer and SLIDE production department, every table is a unique piece.