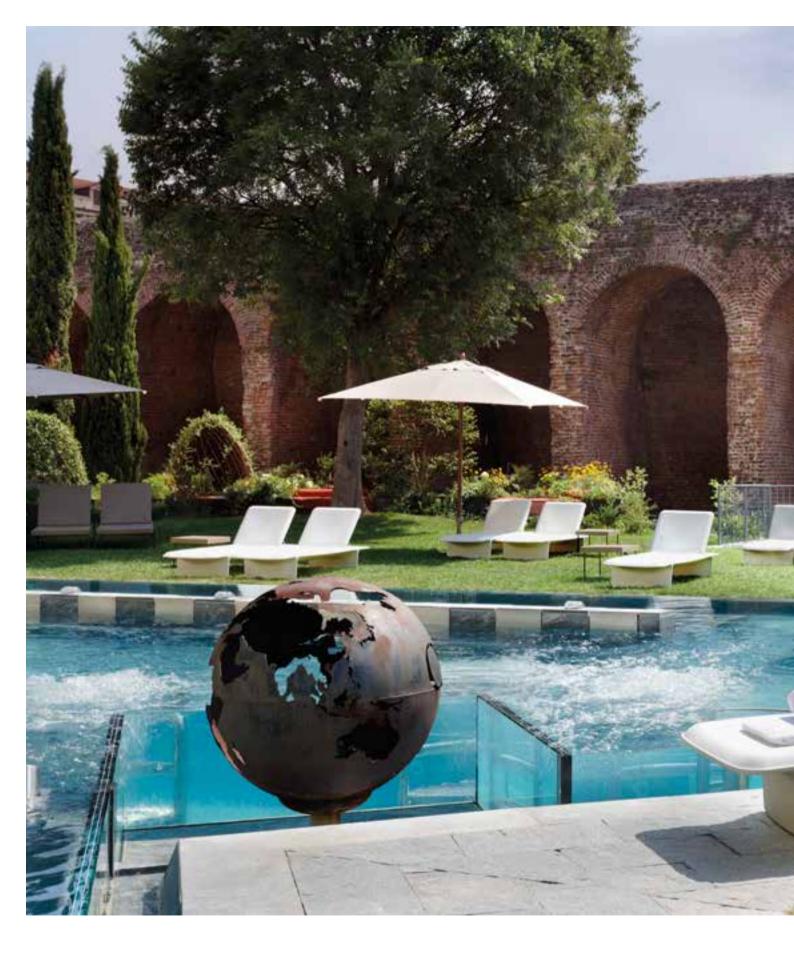

e: you can choose from various heights and different shapes of HPL tops.



HOPLÀ table (round/square top)

69/69 H 72 cm / 79/79 H 72 cm / 100/100 H 72 cm

HOPLÀ table (round/square top)

69/69 H 110 cm / 79/79 H 110 cm





# MARTI-NELLI VENE-ZIA



MARTINELLI VENEZIA is a design studio based in Milan and Palermo, founded in 2015 by the architects Carolina Martinelli and Vittorio Venezia. The studio deals with furniture design, exhibition design, architecture and interior design, exploring issues concerning the relationship between tradition and local culture, the material properties and the technical possibilities of manufacturing processes. Their work has been exhibited in galleries and museums around the world. They collaborate with several Italian and international brands.

PONENTE





Ponente / sun lounger Martinelli Venezia

#### PONENTE



The perfect balance between soft shapes, typical of the creations obtained through rotational moulding, and thin thickness, which allows reducing the physical and perceptive weight of a large object. Elegant and cosy, thanks to the adjustable backrest in different inclinations. Popente can be

inclinations, Ponente can be completed with a comfortable soft fabric cushion for outdoor.



Ponente / sun lounger Martinelli Venezia



## MORO PIGAT-TI



GRAZIANO MORO and RENATO PIGATTI share tastes, ideas and dreams: both of them think creativity is suitable for every kind of objects as long as it creates new emotions and feelings in everybody daily life. Graziano Moro and Renato Pigatti say they are in love with Beautiful and Aesthe