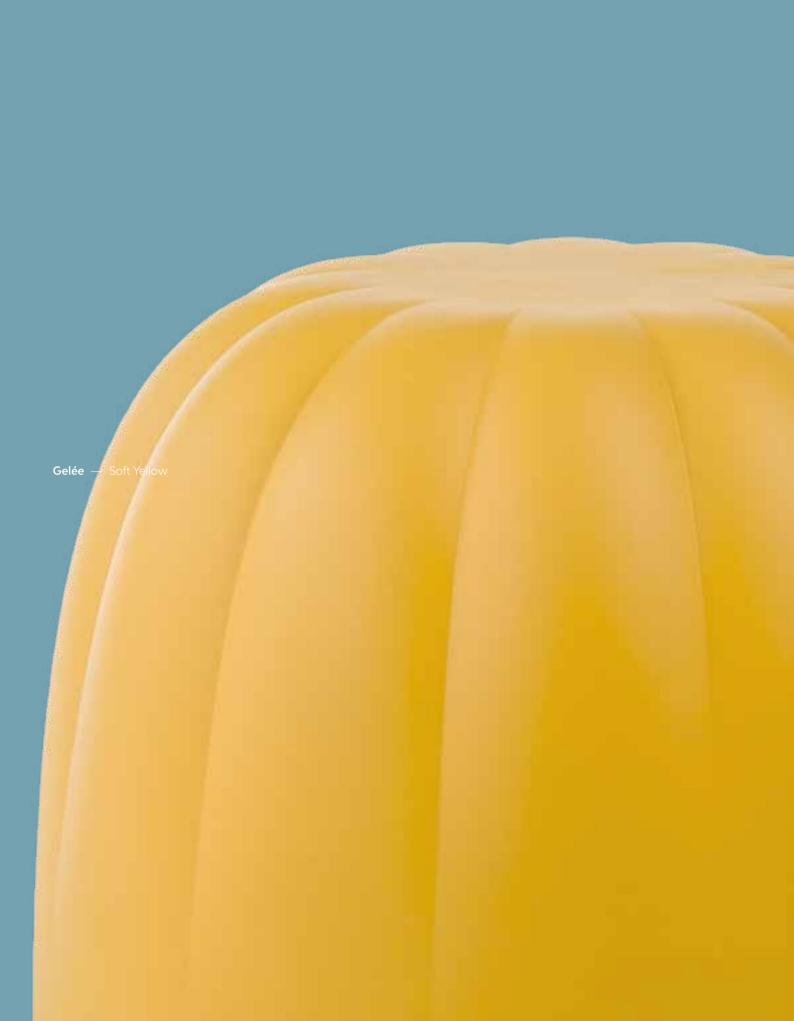

### GELÉE COLLEC-TION

"Being inspired by jelly candies I designed Gelée, a soft and nice touch pouf, that converts a familiar product in something else, placed in a different context, made in new dimensions. The result is a comfortable seat which shape and colour immediately stimulates leisure, desire of touching and testing its comfort". Roberto Paoli