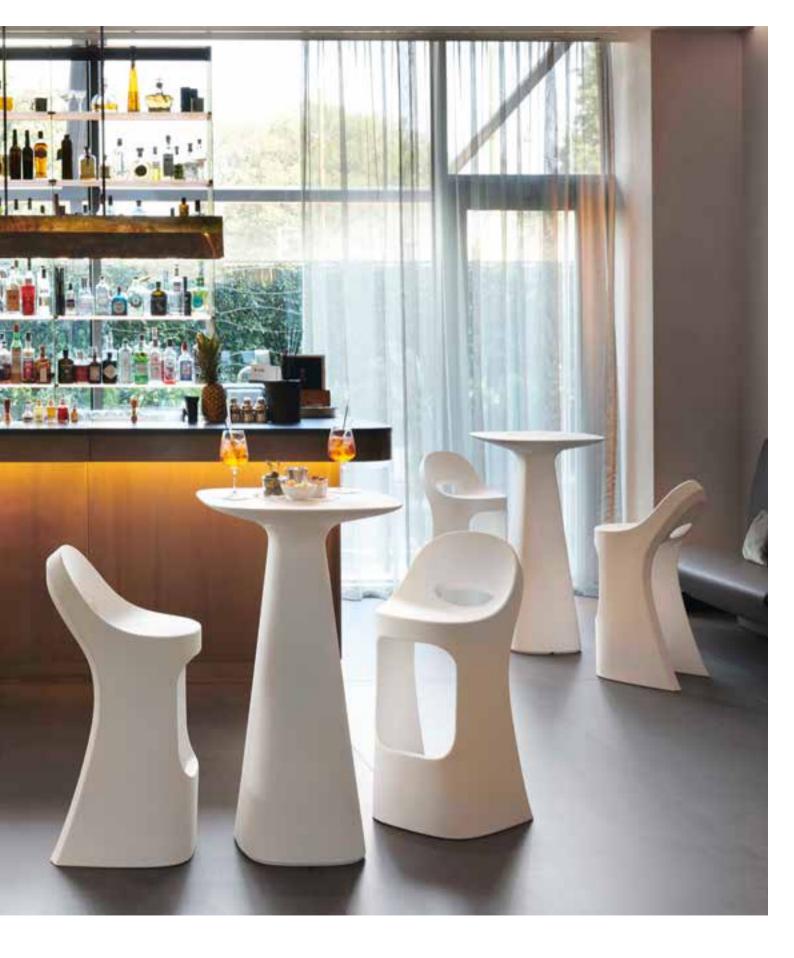

#### KONCORD

"I love plastic. I always have and always will. Plastic has afforded a warm, soft, malleable, flexible, comfortable, lightweight democratic landscape reaped with innovation. And with that I made Koncord, an entirely unique shape that is only made possible by plastic. The resulting form of movement speaks about our dynamic digital age". Karim Rashid

Koncord high stool has been recognized with the "Good Design Award 2009".

Thanks to the 10th anniversary of the iconic Koncord stool designed by Karim Rashid, Slide creates the perfect partner for it, the Jet high table. Its sinuous shape enhances the silhouette of the stool and merges with it. The top is decorated with symbols that the designer adores.

#### **NEXT COLLECTION**

Koncord and Jet changes skin to celebrate the 10th year of the collaboration between Slide and Karim Rashid. Every feature of **Next Collection reminds** of the idea of movement: the aerospace name, the ergonomic shape, the futuristic design. For the special edition, Slide creates a colour that indicates the movement too: the unique chromed nuance is iridescent and it changes depending on the position from which the product is observed. The special edition gives a touch of absolute contemporaneity to the product with a timeless design.