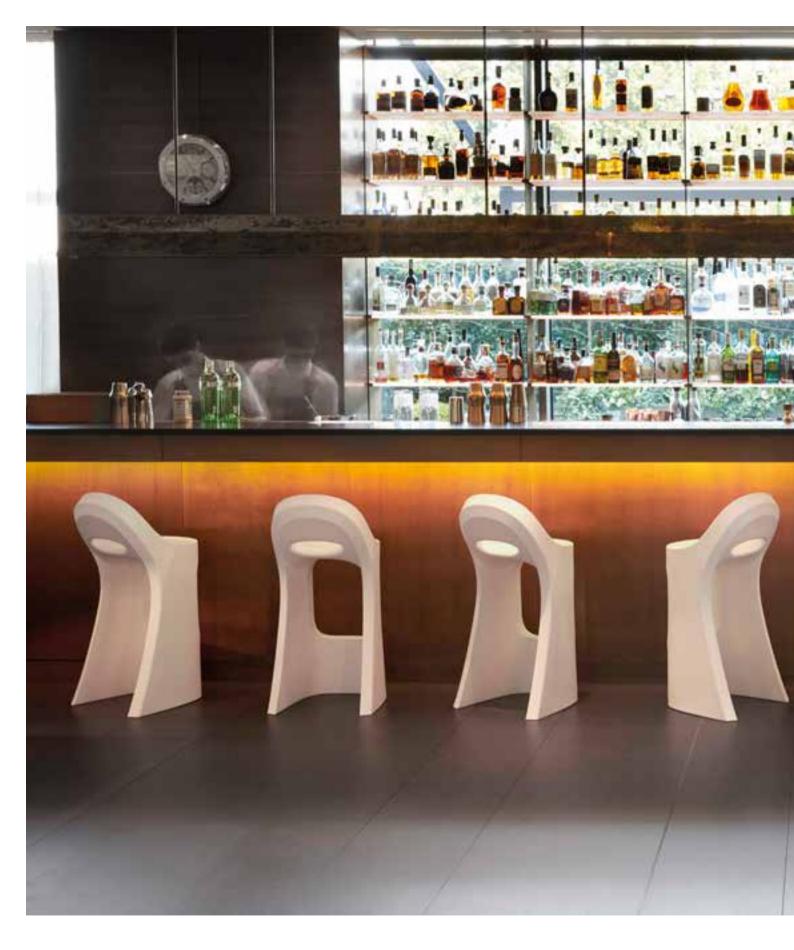

#### KONCORD

"I love plastic. I always have and always will. Plastic has afforded a warm, soft, malleable, flexible, comfortable, lightweight democratic landscape reaped with innovation. And with that I made Koncord, an entirely unique shape that is only made possible by plastic. The resulting form of movement speaks about our dynamic digital age". Karim Rashid

Koncord high stool has been recognized with the "Good Design Award 2009".

Thanks to the 10th anniversary of the iconic Koncord stool designed by Karim Rashid, Slide creates the perfect partner for it, the Jet high table. Its sinuous shape enhances the silhouette of the stool and merges with it. The top is decorated with symbols that the designer adores.

#### **NEXT COLLECTION**

Koncord and Jet changes skin to celebrate the 10th year of the collaboration between Slide and Karim Rashid. Every feature of **Next Collection reminds** of the idea of movement: the aerospace name, the ergonomic shape, the futuristic design. For the special edition, Slide creates a colour that indicates the movement too: the unique chromed nuance is iridescent and it changes depending on the position from which the product is observed. The special edition gives a touch of absolute contemporaneity to the product with a timeless design.