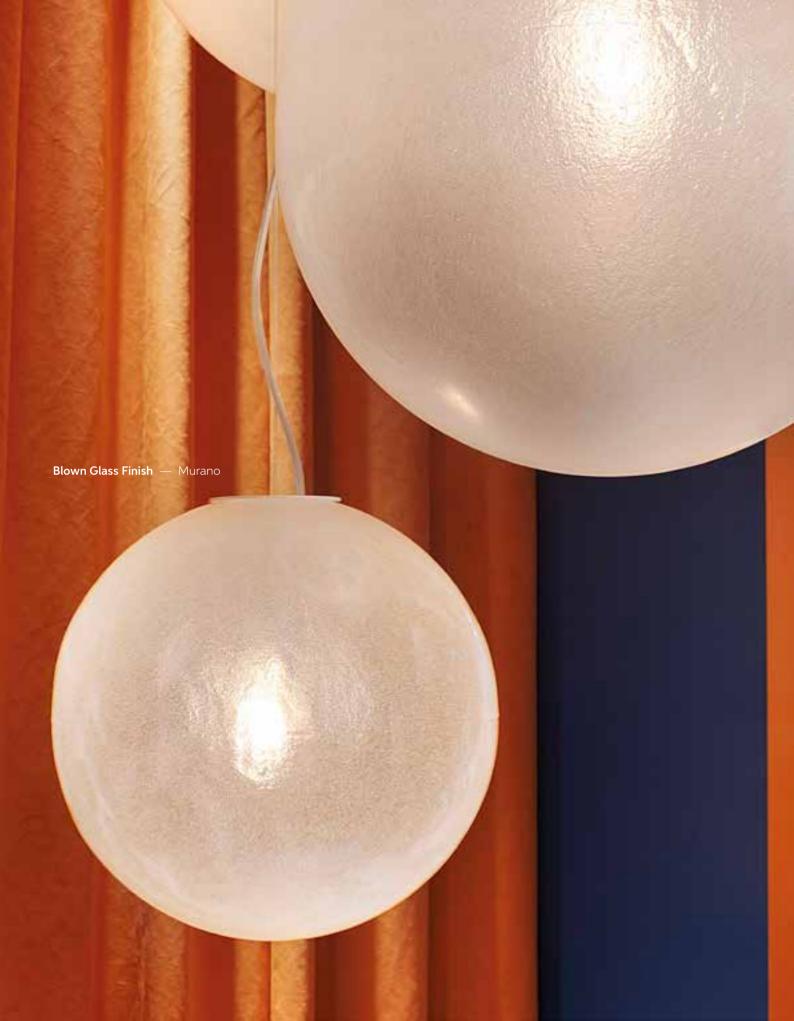

#### MURANO Slide Studio

From the ancient tradition of master glassmakers, Murano is a hanging lamp that, best of all, matches industrial series production with the wonderful imperfections of craftsmanship. With a special blend of plastic material, Murano has the iridescence of glass and each piece is unique, thanks to manual finishing. Warm light radiates uniformly thanks to the transparency of the material.