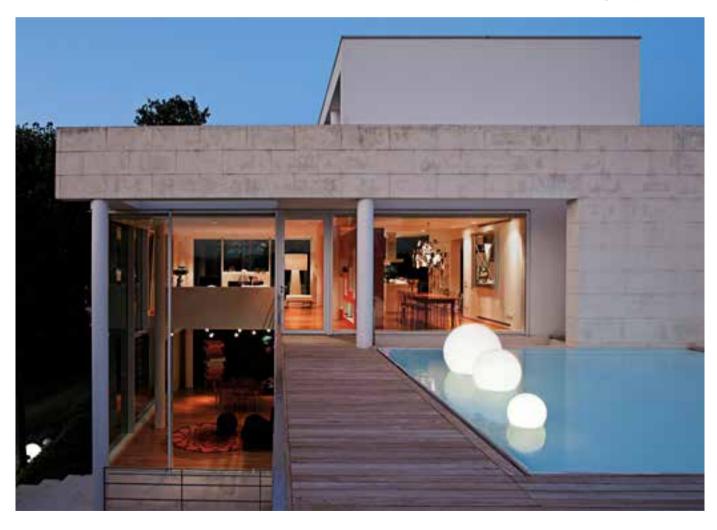

# GLOBO COLLECTION Slide Studio

The simplicity of a luminous sphere that can create amazing and elegant atmospheres in indoor and outdoor settings. The essential design of Globo turns this family of lamps into protagonists of minimalist and contemporary contract projects.

<u>Ø 25 cm / Ø 30 cm / Ø 40 cm / Ø 50 cm</u> <u>Ø 60 cm / Ø 70 cm / Ø 80 cm / Ø 120 cm / Ø 200 cm</u>

Globo lamps are suitable for any setting to create customized and unique luminous effect. Indeed, Globo collection is a numerous family: it is available in different dimensions from 25cm up to 2mt diameter, and in different version as table, floor, wall/ceiling, hanging and floating lamps.

GLOBO wall/ceiling lamp

Ø 30 cm / Ø 40 cm

ACQUAGLOBO floating lamp

Ø 30 cm / Ø 40 cm / Ø 50 cm / Ø 60 cm / Ø 70 cm