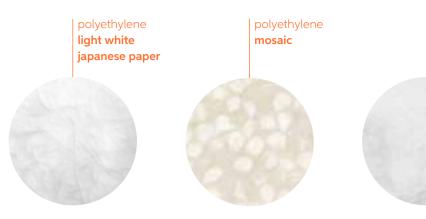

### PUPA

A sheet of ancient Japanese paper inspiration, which covers the whole surface, creates soft light effects. The particular structure, with its ribs, is a tribute to some icons of Italian design of the last century. Pupa table lamp is perfect for warm and refined atmospheres and contemporary indoor settings.

#### Polyethylene Material

Linear low-density
polyethylene – LLDPE
Production process:
rotational moulding.
Resistant to extreme
temperatures:

- -60°C to +80°C (luminous version: if equipped with fluorescent bulb
- -20°C to +60°C
  with LED system
  0°C to +50°C)
  UV resistant (except lighting colours)
  High tensile strength 100%
  recyclable