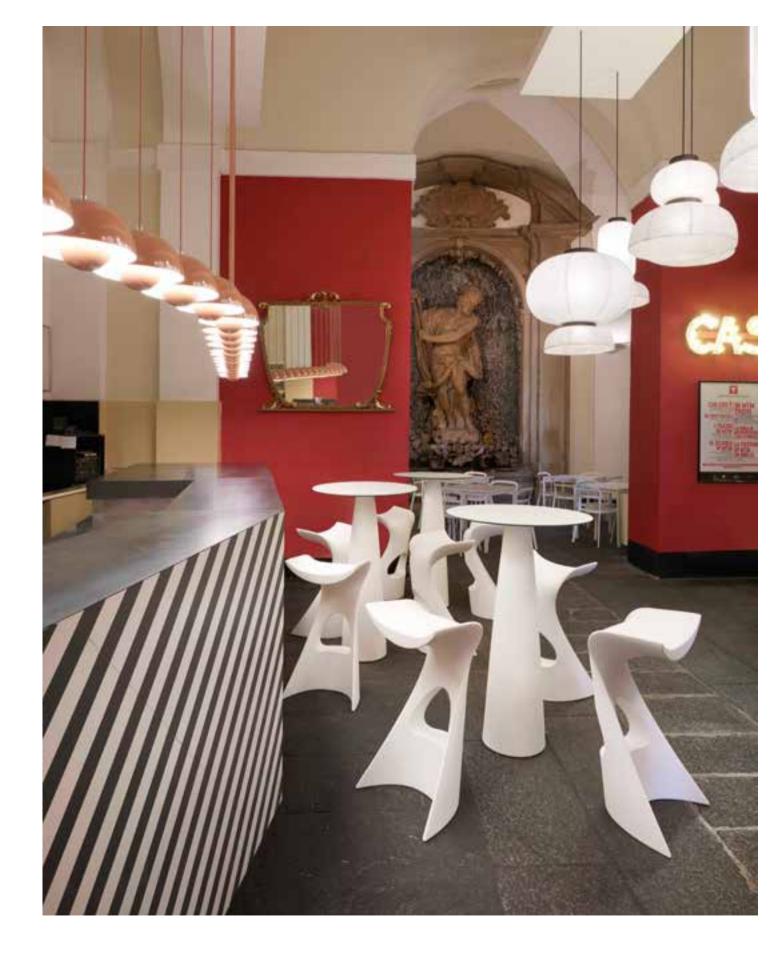

#### KONCORD

"I love plastic. I always have and always will. Plastic has afforded a warm, soft, malleable, flexible, comfortable, lightweight democratic landscape reaped with innovation. And with that I made Koncord, an entirely unique shape that is only made possible by plastic. The resulting form of movement speaks about our dynamic digital age". Karim Rashid

Koncord high stool has been recognized with the "Good Design Award 2009".

Thanks to the 10th anniversary of the iconic Koncord stool designed by Karim Rashid, Slide creates the perfect partner for it, the Jet high table. Its sinuous shape enhances the silhouette of the stool and merges with it. The top is decorated with symbols that the designer adores.