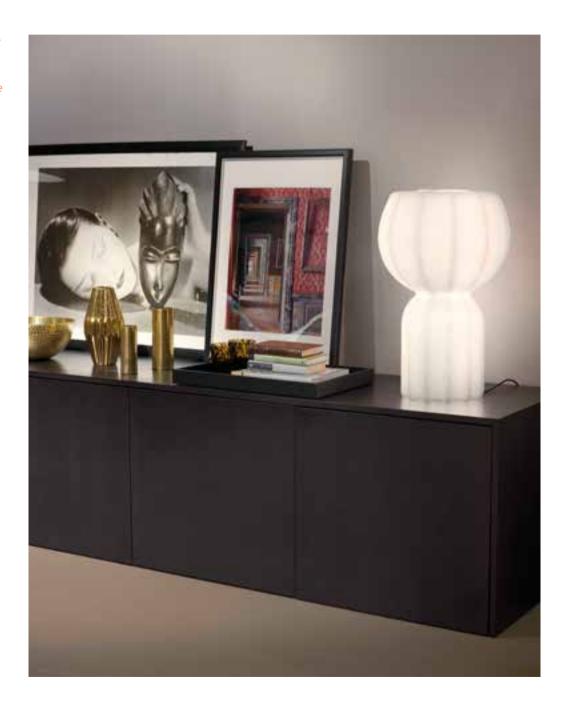

### PUPA

A sheet of ancient Japanese paper inspiration, which covers the whole surface, creates soft light effects. The particular structure, with its ribs, is a tribute to some icons of Italian design of the last century. Pupa table lamp is perfect for warm and refined atmospheres and contemporary indoor settings.

### CUCUN

Inspired by the simple shapes of flowers, vegetables and bulbs, Cucun floor lamp merges perfectly with the Nature around it. Thanks to its strong decorative presence, it is ideal to furnish both domestic and commercial areas, both for indoor and outdoor spaces.