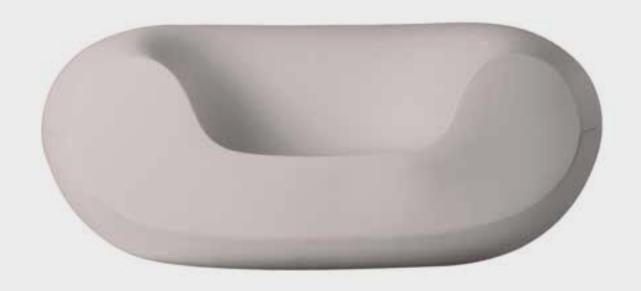

### GELÉE COLLEC-TION

"Being inspired by jelly candies I designed Gelée, a soft and nice touch pouf, that converts a familiar product in something else, placed in a different context, made in new dimensions. The result is a comfortable seat which shape and colour immediately stimulates leisure, desire of touching and testing its comfort". Roberto Paoli

Gelée Lounge soft armchair has been recognized with the "Good Design Award 2018".