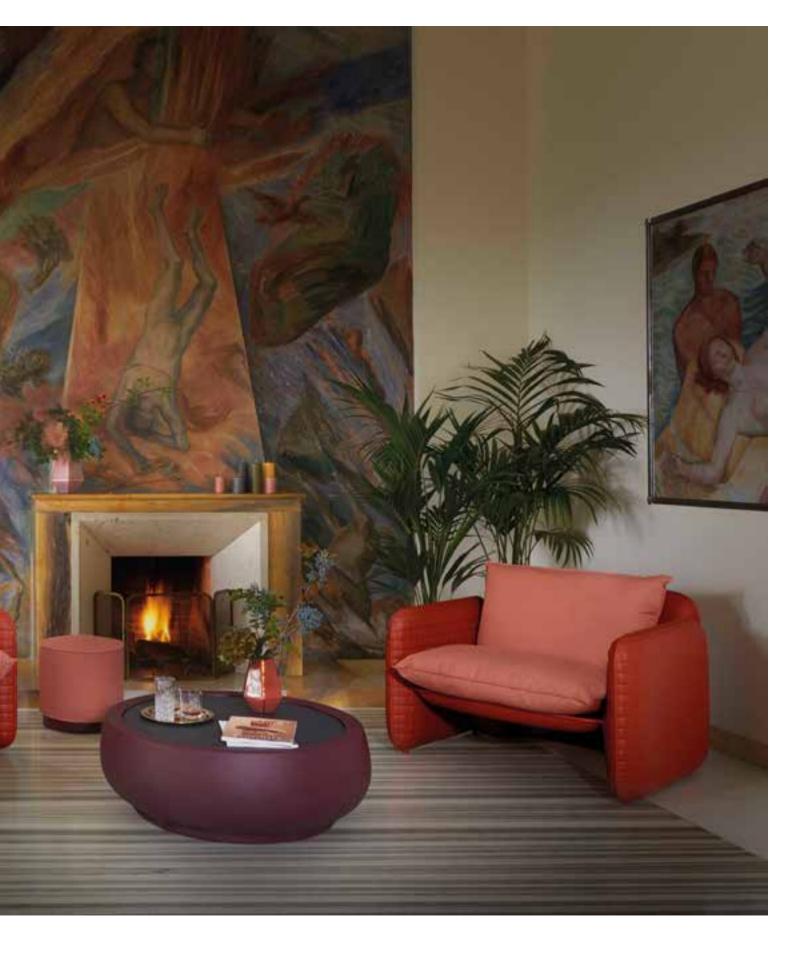

## LO-RENZA BOZ-ZOLI

CUCUN MARA COLLECTION PUPA LORENZA BOZZOLI was born in Milan. She attended the Academy of Brera, and moved in New York, starting her experience inside the fashion field with the first self-produced lines. Returned to Milan, she worked with Elio Fiorucci and companies as Basile, Camper, Sergio Rossi, Plein Sud. Her interest moves then toward the world of design, articulating her own job through a vast series of collaborations with Italian and international design brands, famous in all over the world. She lives and works in Milan.

## MARA COLLECTION

 MARA armchair
 W 106
 D 94
 H 82 cm

 MARA SOFA sofa
 W 180
 D 94
 H 82 cm

 MARA POUF pouf
 W 42
 D 42
 H 45 cm

"The woven leather comes to life in all the texture of the Mara collection structure to reproduce also on the plastic material the imperfect and tactile intertwining typical of leather hand manufacturing. The unique texture is combined with the soft cushions in waterproof fabric and suitable for outdoor use". Lorenza Bozzoli