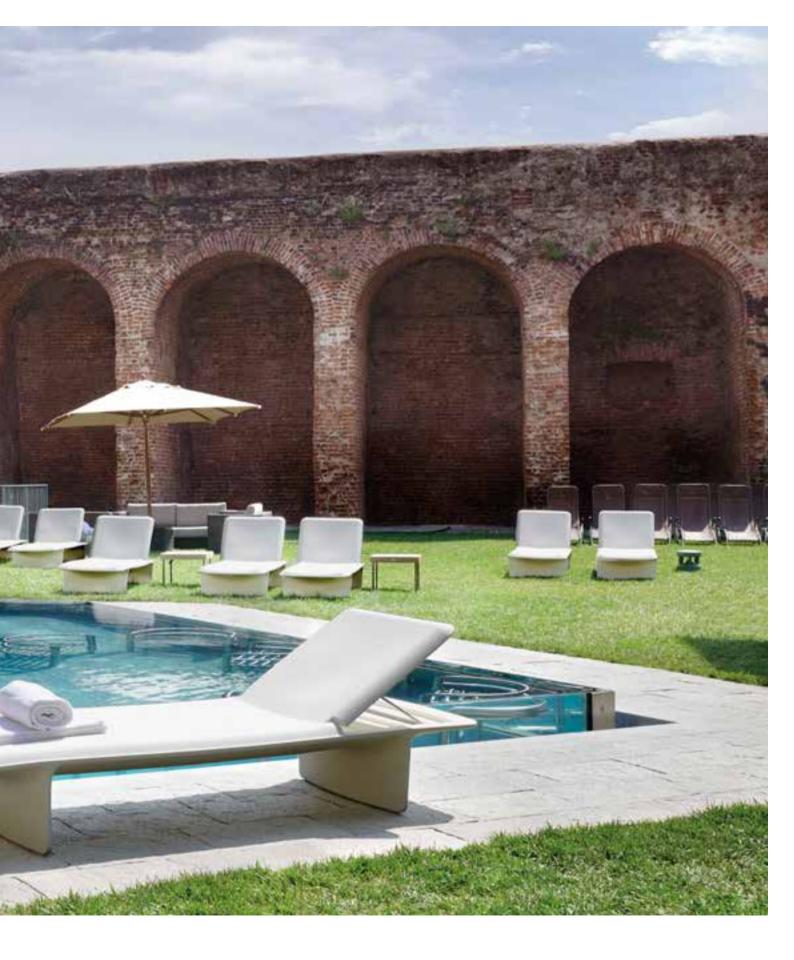

you can choose from various heights and different shapes of HPL tops.



HOPLÀ table (round/square top)

69/69 H 72 cm / 79/79 H 72 cm / 100/100 H 72 cm

HOPLÀ table (round/square top)

69/69 H 110 cm / 79/79 H 110 cm





# MARTI-NELLI VENE-ZIA



MARTINELLI VENEZIA is a design studio based in Milan and Palermo, founded in 2015 by the architects Carolina Martinelli and Vittorio Venezia. The studio deals with furniture design, exhibition design, architecture and interior design, exploring issues concerning the relationship between tradition and local culture, the material properties and the technical possibilities of manufacturing processes. Their work has been exhibited in galleries and museums around the world. They collaborate with several Italian and international brands.

PONENTE





Ponente / sun lounger Martinelli Venezia

#### PONENTE



The perfect balance between soft shapes, typical of the creations obtained through rotational moulding, and thin thickness, which allows reducing the physical and perceptive weight of a large object. Elegant and cosy, thanks to the adjustable backrest in different inclinations. Popente can be

inclinations, Ponente can be completed with a comfortable soft fabric cushion for outdoor.



Ponente / sun lounger Martinelli Venezia



## MORO PIGAT-TI



GRAZIANO MORO and RENATO PIGATTI share tastes, ideas and dreams: both of them think creativity is suitable for every kind of objects as long as it creates new emotions and feelings in everybody daily life. Graziano Moro and Renato Pigatti say they are in love with Beautiful and Aestheti