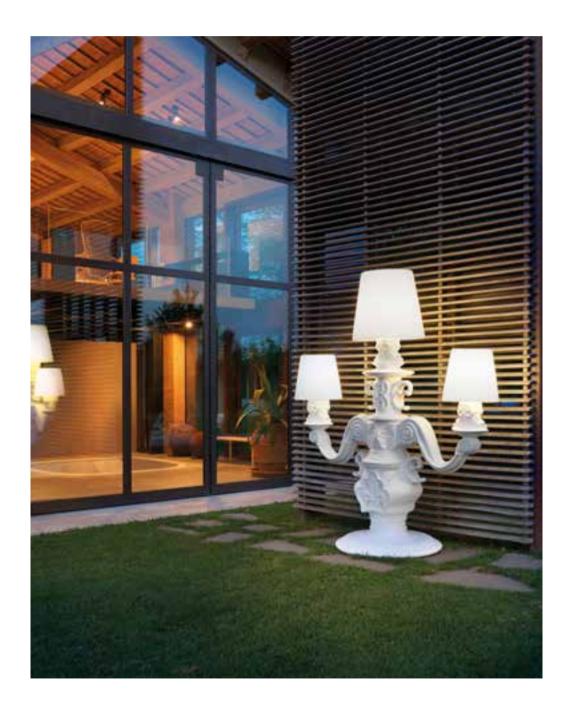

# OTTOCENTO COLLECTION

| OTTOCENTO - SIZE M table (round/square top) | W 80  | D 80         | H <b>72</b> cm |
|---------------------------------------------|-------|--------------|----------------|
| OTTOCENTO - SIZE M table (elliptical top)   | W 200 | D <b>120</b> | H <b>72</b> cm |
| OTTOCENTO - SIZE L table (round top)        | W 140 | D <b>140</b> | H <b>72</b> cm |

"Inspired by the shapes of Neoclassicism, the purity of the material is linked to the classic nature of the shapes, which remind of the luxury of marble and the elegance of dark colours". Paola Navone

Ottocento is an indoor and outdoor table available in two polyethylene base sizes, combinable with different shapes and finishes HPL tops. Thanks to a collaboration between the designer and SLIDE production department, every table is a unique piece.