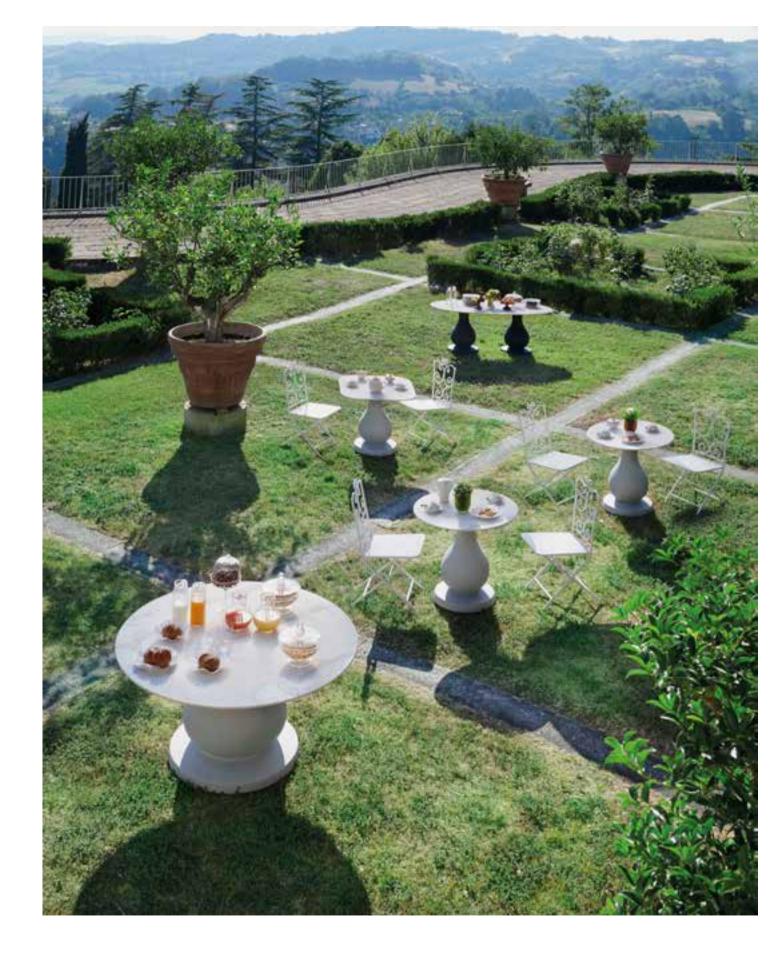

# OTTOCENTO COLLECTION

| OTTOCENTO - SIZE M table (round/square top) | W 80  | D 80         | H <b>72</b> cm |
|---------------------------------------------|-------|--------------|----------------|
| OTTOCENTO - SIZE M table (elliptical top)   | W 200 | D <b>120</b> | H <b>72</b> cm |
| OTTOCENTO - SIZE L table (round top)        | W 140 | D <b>140</b> | H <b>72</b> cm |

"Inspired by the shapes of Neoclassicism, the purity of the material is linked to the classic nature of the shapes, which remind of the luxury of marble and the elegance of dark colours". Paola Navone

Ottocento is an indoor and outdoor table available in two polyethylene base sizes, combinable with different shapes and finishes HPL tops. Thanks to a collaboration between the designer and SLIDE production department, every table is a unique piece.