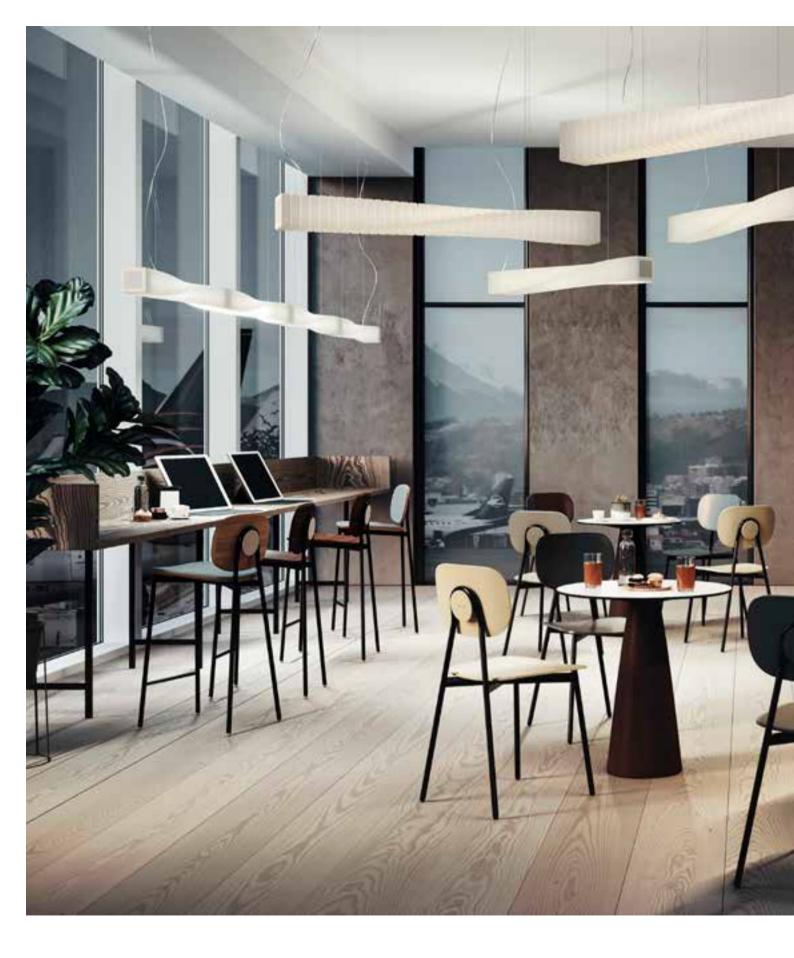

**SPIN** 

method". *Fabio Novembre* 

W 125 / D 12,5 / H 12,5 cm

Mosaico Finish — Spin