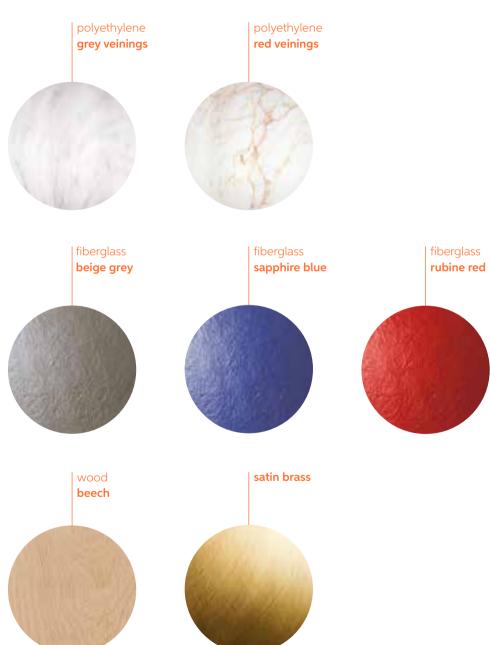

# MINERAL COLLEC-TION

The luxurious marble finishes, with grey and red veinings, characterize the Mineral collection. The marbled texture made the light delicate and welcoming in table, floor and hanging versions. For classy indoor spaces, simple but at the same time unforgettable.

#### Polyethylene Material

Linear low-density
polyethylene – LLDPE
Production process:
rotational moulding.
Resistant to extreme
temperatures:

- -60°C to +80°C (luminous version: if equipped with fluorescent bulb
- -20°C to +60°C
  with LED system
  0°C to +50°C)
  UV resistant (except lighting colours)
  High tensile strength 100%
  recyclable