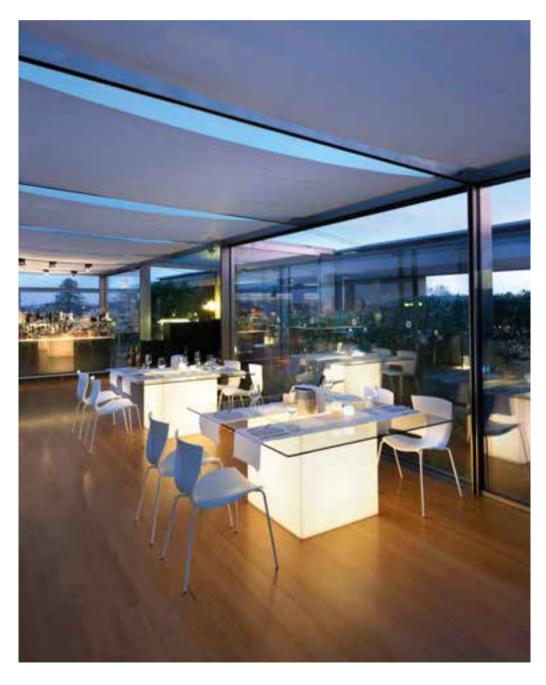

Ottocento is an indoor and outdoor table available in two polyethylene base sizes, combinable with different shapes and finishes HPL tops. Thanks to a collaboration between the designer and SLIDE production department, every table is a unique piece.