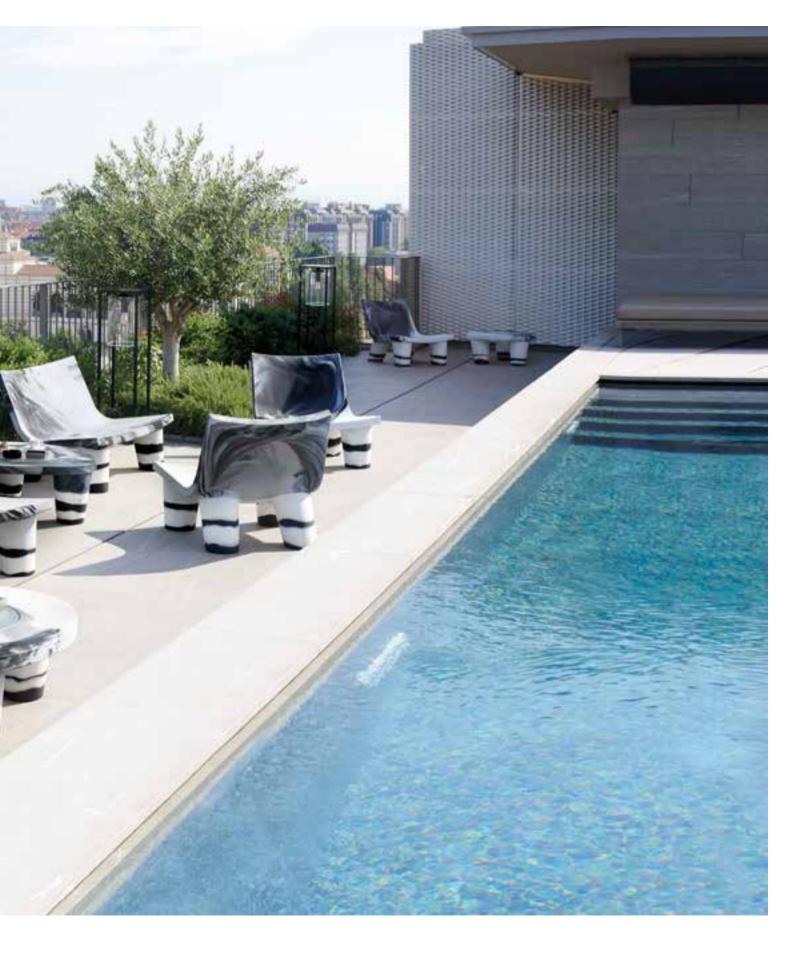

LOW LITA COLLECTION
OTTOCENTO COLLECTION

# OTTOCENTO COLLECTION

| OTTOCENTO - SIZE M table (round/square top) | W 80  | D 80         | H <b>72</b> cm |
|---------------------------------------------|-------|--------------|----------------|
| OTTOCENTO - SIZE M table (elliptical top)   | W 200 | D <b>120</b> | H <b>72</b> cm |
| OTTOCENTO - SIZE L table (round top)        | W 140 | D <b>140</b> | H <b>72</b> cm |

"Inspired by the shapes of Neoclassicism, the purity of the material is linked to the classic nature of the shapes, which remind of the luxury of marble and the elegance of dark colours". Paola Navone

Ottocento is an indoor and outdoor table available in two polyethylene base sizes, combinable with different shapes and finishes HPL tops. Thanks to a collaboration between the designer and SLIDE production department, every table is a unique piece.