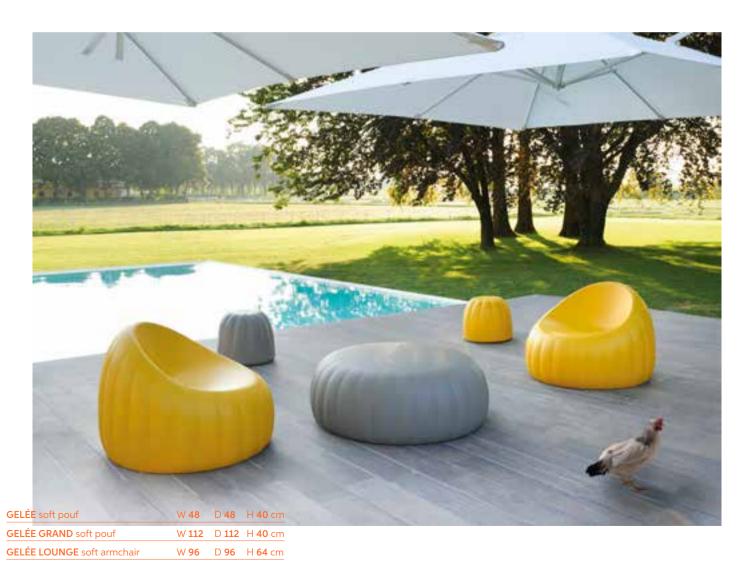

# RO-BERTO PAOLI

CORDIALE COLLECTION
GELÉE COLLECTION
GIOTTO
KOLME
KUUSI

ROBERTO PAOLI is an architect and designer. His design is the result of functionality and technology. His careful creative process combines his technical knowledge with a deep performance of materials to innovate and to give substance to products with high formal cleanliness. His studio deals with product design, interior design and architecture, developing projects for housing, shops and showroom, events and fair stands. From 2009 to 2012 won the Chicago Good Design Award for four consecutive times.

### GELÉE COLLEC-TION

"Being inspired by jelly candies I designed Gelée, a soft and nice touch pouf, that converts a familiar product in something else, placed in a different context, made in new dimensions. The result is a comfortable seat which shape and colour immediately stimulates leisure, desire of touching and testing its comfort". Roberto Paoli

Gelée Lounge soft armchair has been recognized with the "Good Design Award 2018".