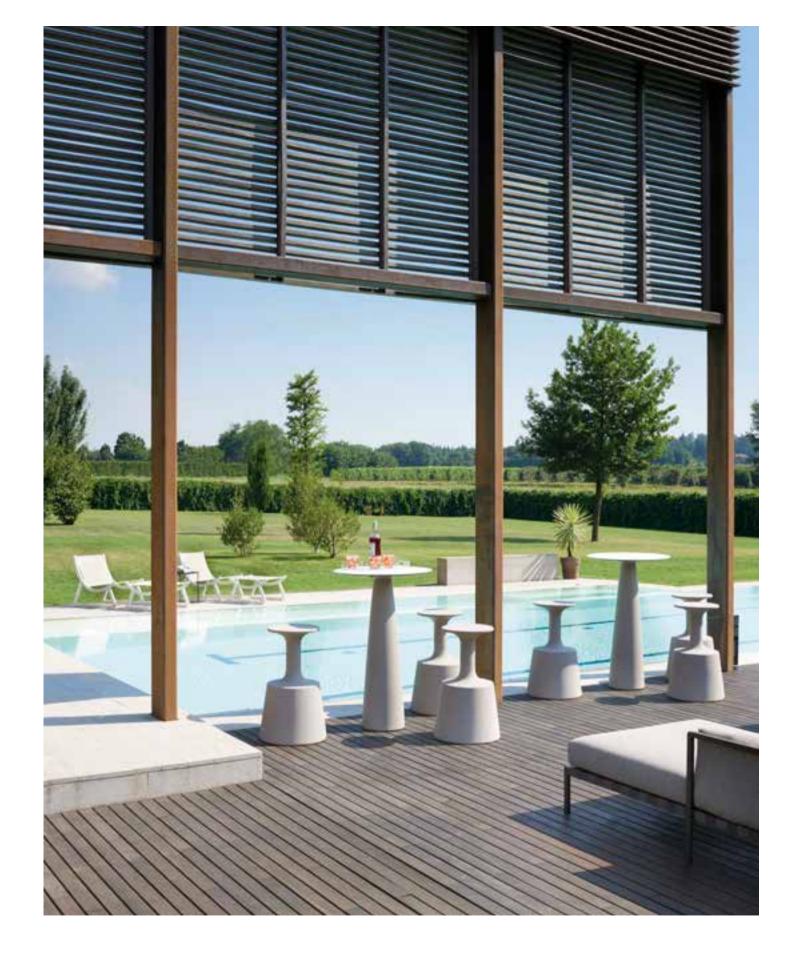

#### PEAK Aksu, Suardi

The main reason for the success of Peak is its eccentric design: the simple and conical base shape ends with a hole that can become a bottle rack or a romantic flowerpot. The fancy base of Peak is available in different heights.

**PEAK** coffee table (round/square top)

70/70 H 50 cm / 80/80 H 50 cm

**PEAK** table (round/square top)

70/70 H 80 cm / 80/80 H 80 cm / 70/70 H 120 cm / 80/80 H 120 cm