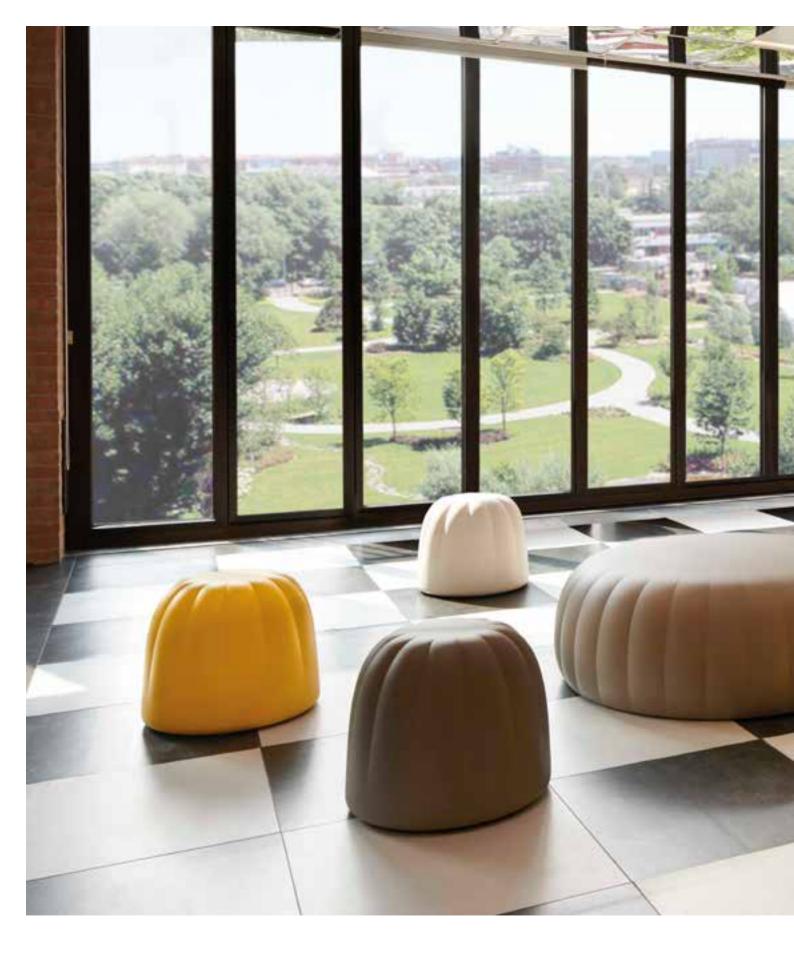

# LOW LITA COLLECTION

| W <b>78</b>  | D <b>80</b>    | H <b>70</b> cm                            |
|--------------|----------------|-------------------------------------------|
| W <b>118</b> | D 80           | H <b>70</b> cm                            |
| W <b>175</b> | D <b>79</b>    | H <b>60</b> cm                            |
| W 90         | D <b>74</b>    | H <b>30</b> cm                            |
|              | W 118<br>W 175 | W 78 D 80 W 118 D 80 W 175 D 79 W 90 D 74 |

"This collection is dedicated to the pleasure of relax both outdoor and indoor, it looks informal, fun and nice. Low Lita collection tells stories of different worlds which "mixup" with joy".

Paola Navone

"Low Lita can remind of a seat with an African style of an exotic country. Unexpectedly, it becomes something different but also contemporary, thanks to its material and the technique used to realize it". Paola Navone