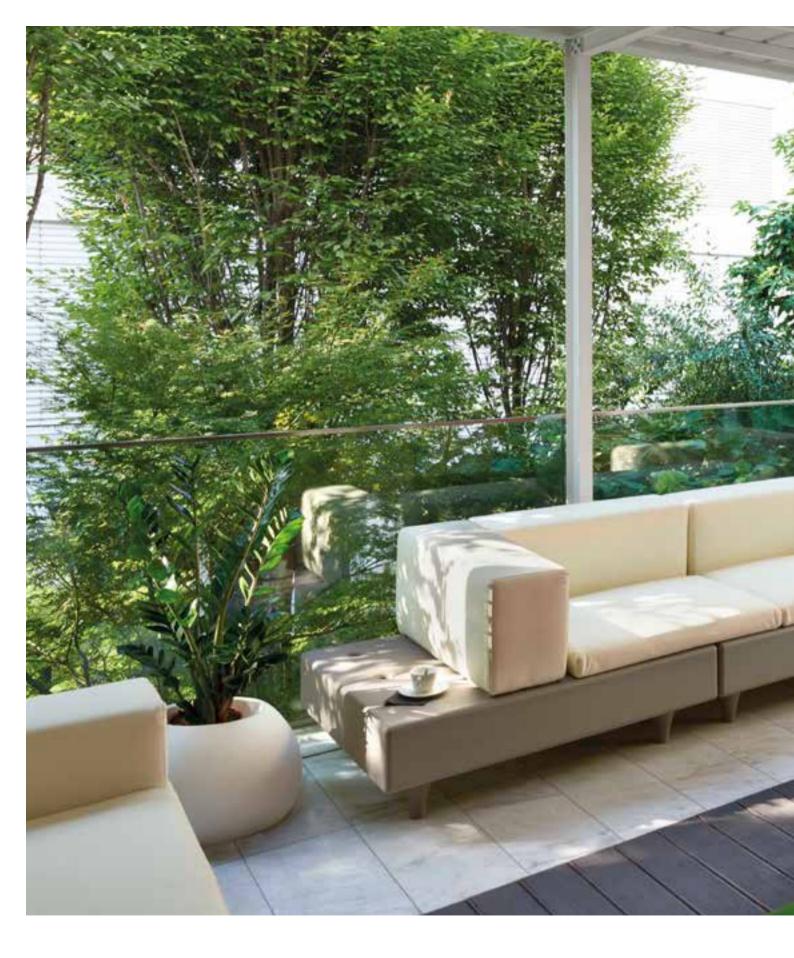

Ottocento is an indoor and outdoor table available in two polyethylene base sizes, combinable with different shapes and finishes HPL tops. Thanks to a collaboration between the designer and SLIDE production department, every table is a unique piece.

"This collection is dedicated to the pleasure of relax both outdoor and indoor, it looks informal, fun and nice. Low Lita collection tells stories of different worlds which "mixup" with joy".

Paola Navone