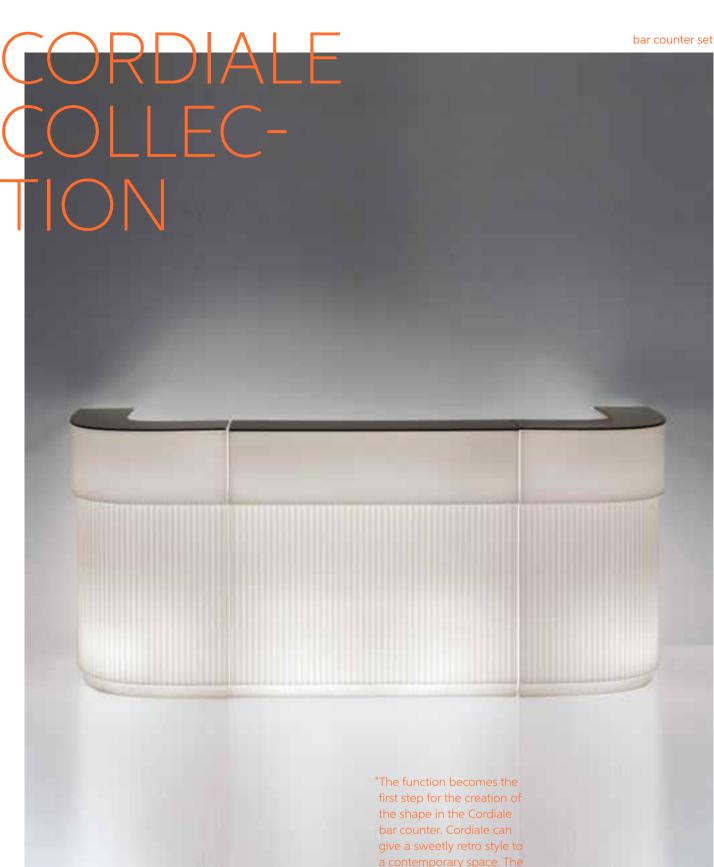

# RO-BERTO PAOLI

CORDIALE COLLECTION
GELÉE COLLECTION
GIOTTO
KOLME
KUUSI

ROBERTO PAOLI is an architect and designer. His design is the result of functionality and technology. His careful creative process combines his technical knowledge with a deep performance of materials to innovate and to give substance to products with high formal cleanliness. His studio deals with product design, interior design and architecture, developing projects for housing, shops and showroom, events and fair stands. From 2009 to 2012 won the Chicago Good Design Award for four consecutive times.

W 120 D 70 H 110 cm **CORDIALE** bar counter **CORDIALE CORNER** bar counter W 70 D 70 H 110 cm **CORDIALE WELCOME** welcome desk W 75 D 52 H 104 cm

a contemporary space. The surface finishes, lead back

to materials such as stone or hand-made wood essences". Roberto Paoli