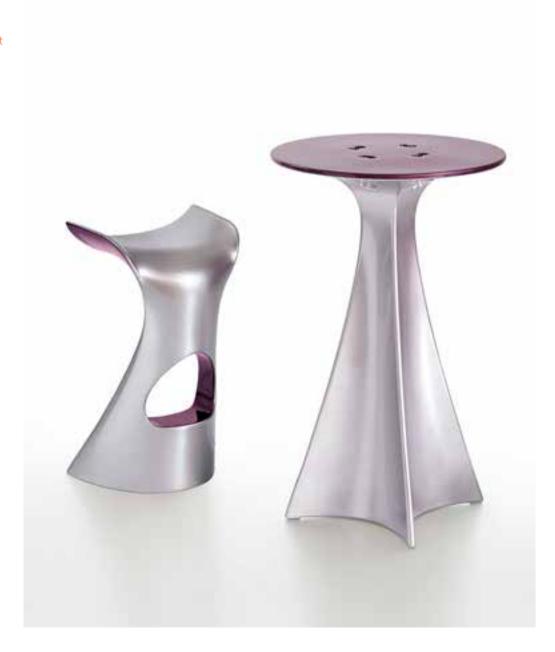

#### KONCORD

"I love plastic. I always have and always will. Plastic has afforded a warm, soft, malleable, flexible, comfortable, lightweight democratic landscape reaped with innovation. And with that I made Koncord, an entirely unique shape that is only made possible by plastic. The resulting form of movement speaks about our dynamic digital age". Karim Rashid

Koncord high stool has been recognized with the "Good Design Award 2009".

Thanks to the 10th anniversary of the iconic Koncord stool designed by Karim Rashid, Slide creates the perfect partner for it, the Jet high table. Its sinuous shape enhances the silhouette of the stool and merges with it. The top is decorated with symbols that the designer adores.

#### **NEXT COLLECTION**

Koncord and Jet changes skin to celebrate the 10th year of the collaboration between Slide and Karim Rashid. Every feature of **Next Collection reminds** of the idea of movement: the aerospace name, the ergonomic shape, the futuristic design. For the special edition, Slide creates a colour that indicates the movement too: the unique chromed nuance is iridescent and it changes depending on the position from which the product is observed. The special edition gives a touch of absolute contemporaneity to the product with a timeless design.