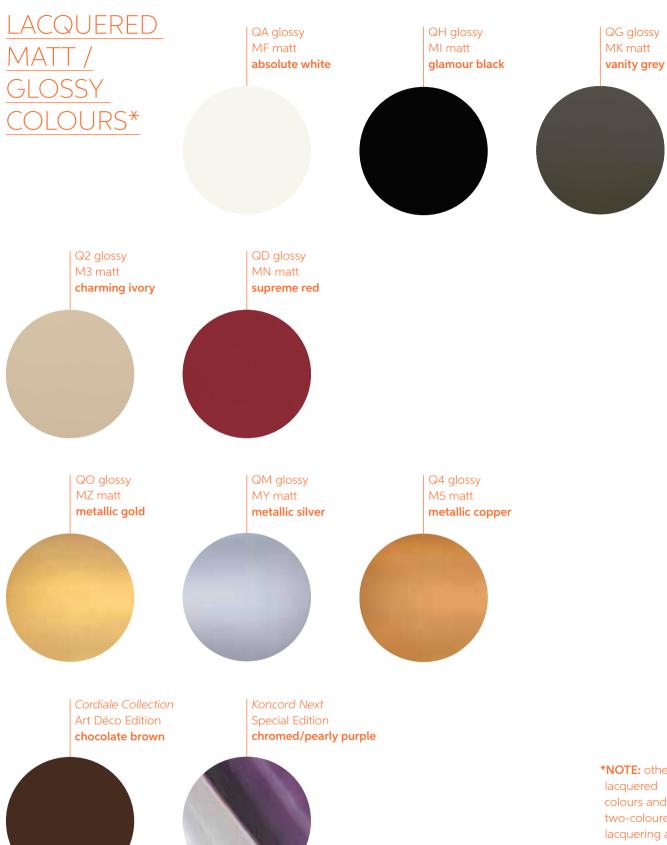

librium of different parallelepipeds creates movement to the whole shape and generates a contemporary and minimalist pot.

## WAVE + WAVE POT

Slide Studio



 WAVE bench
 W 160
 D 60
 H 45 cm

 WAVE POT pot
 W 160
 D 60
 H 45 cm

### PRIVÉ Slide Studio



 PRIVÉ pot
 W 86
 D 48
 H 43 cm

 PRIVÉ separè (with panel)
 W 86
 D 48
 H 160 cm

# BAMBOO Tous Les Trois



Bamboo is a flowerpot, versatile and multiple that meets the most diverse needs in terms of space setup. This colourful flowerpot is a multi-functional item for indoor and outdoor settings: its high and thin structure let Bamboo to be a flowerpot but also a separè.

W 104 / D 27 / H 80 cm

245 Slide Studio & More



# TEXTILE SOFA AND CUSHION ACRYLIC



## MATE-RIALS



247















SAN

blown glass



253 Materials











257 Colours And Finishes Malva Green — Polyethylene Colours

## MATERIALS CHARACTERISTICS

Entirely MADE IN ITALY, 100% recyclable, realised by the means of a zero emission production cycle in compliance with the environmental sustainability principles.

#### Polyethylene Material

Linear low-density
polyethylene – LLDPE
Production process:
rotational moulding.
Resistant to extreme
temperatures:

- -60°C to +80°C (luminous version: if equipped with fluorescent bulb
- -20°C to +60°C
  with LED system
  0°C to +50°C)
  UV resistant (except lighting colours)
  High tensile strength 100%
  recyclable

#### Polyurethane Material

Polyurethane – PU
Production process:
injection moulding.
High durability
Very good thermal resistance
100% recyclable

#### **HPL Material**

High Pressure Lamina