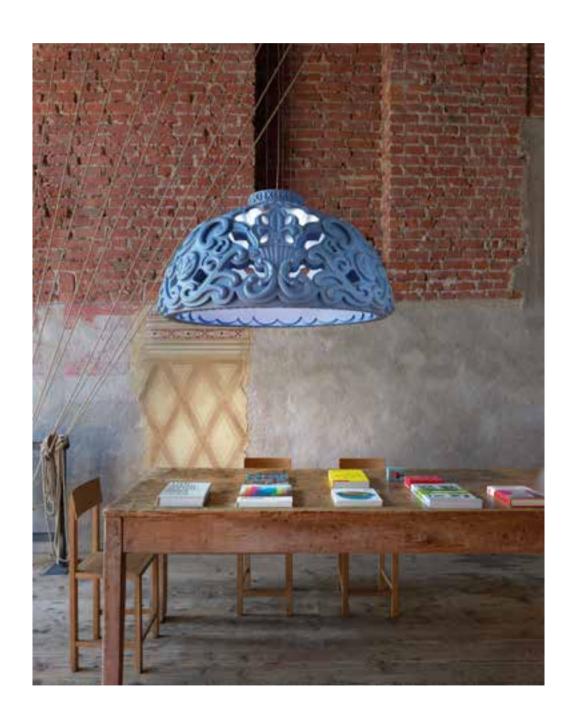

#### CROWN OF LOVE

Crown of Love crowns all indoor areas with its majesty and irreverence. As the whole Design of Love collection, the hanging lamp is rich in details, typical of Italian Baroque style, and this feature matches perfectly with the pop and funny soul of polyethylene furniture.

## DAME OF LOVE