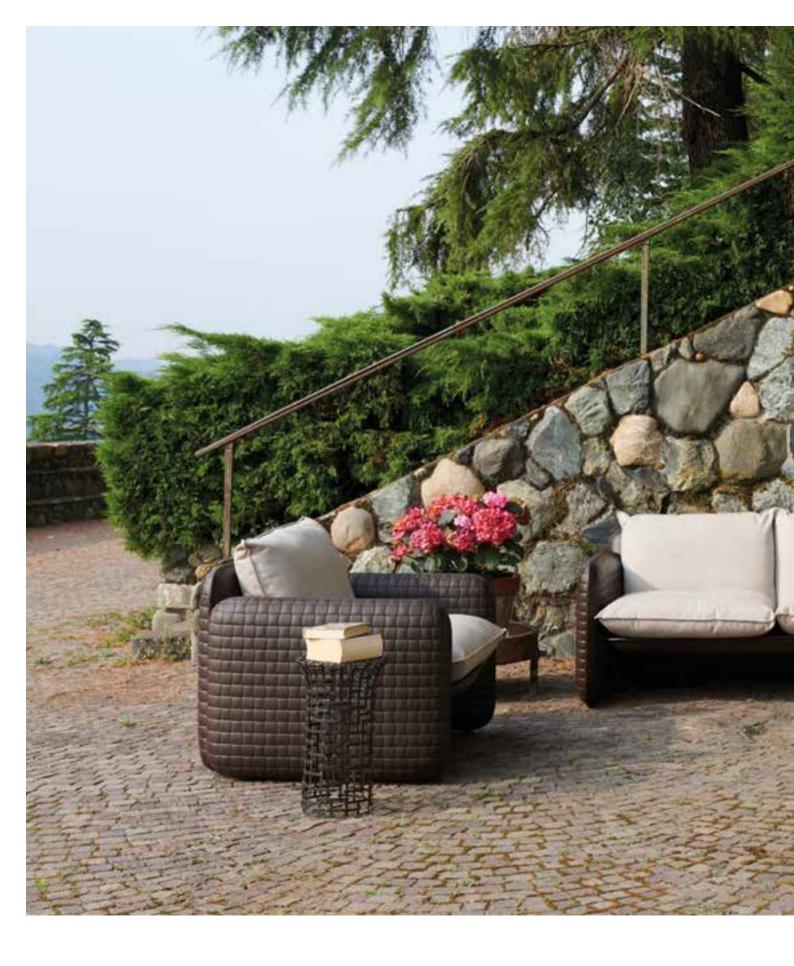

## LO-RENZA BOZ-ZOLI

CUCUN MARA COLLECTION PUPA LORENZA BOZZOLI was born in Milan. She attended the Academy of Brera, and moved in New York, starting her experience inside the fashion field with the first self-produced lines. Returned to Milan, she worked with Elio Fiorucci and companies as Basile, Camper, Sergio Rossi, Plein Sud. Her interest moves then toward the world of design, articulating her own job through a vast series of collaborations with Italian and international design brands, famous in all over the world. She lives and works in Milan.

## MARA COLLECTION

 MARA armchair
 W 106
 D 94
 H 82 cm

 MARA SOFA sofa
 W 180
 D 94
 H 82 cm

 MARA POUF pouf
 W 42
 D 42
 H 45 cm

"The woven leather comes to life in all the texture of the Mara collection structure to reproduce also on the plastic material the imperfect and tactile intertwining typical of leather hand manufacturing. The unique texture is combined with the soft cushions in waterproof fabric and suitable for outdoor use". Lorenza Bozzoli