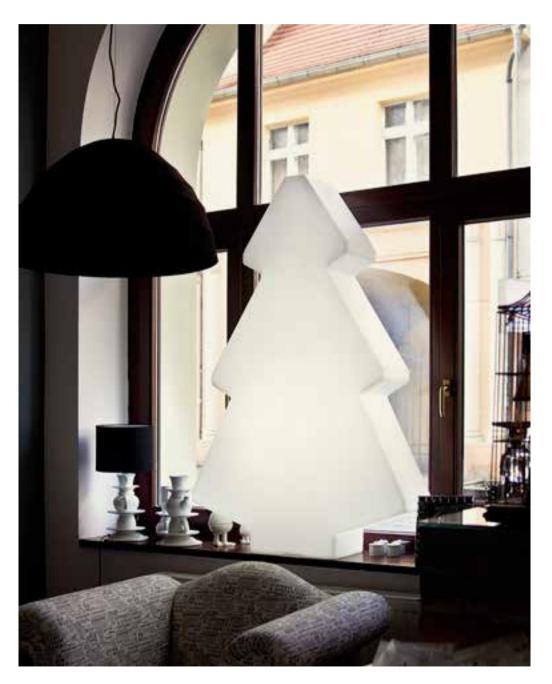

#### LIGHTREE Loetizia Censi

Lightree is a floor lamp that reminds, with its strong lines, the classic mountain pine. Thanks to its dim light, it lights up Christmas holidays with elegance, creating a special and warm atmosphere in every house and in every contract. Lightree creates a perfect mix between a simple and contemporary design and the magic of Christmas.

 LIGHTREE table lamp
 30/12 H 45 cm

 LIGHTREE floor lamp
 64/15 H 100 cm / 95/24 H 150 cm / 130/30 H 200 cm

237 Slide Studio & More