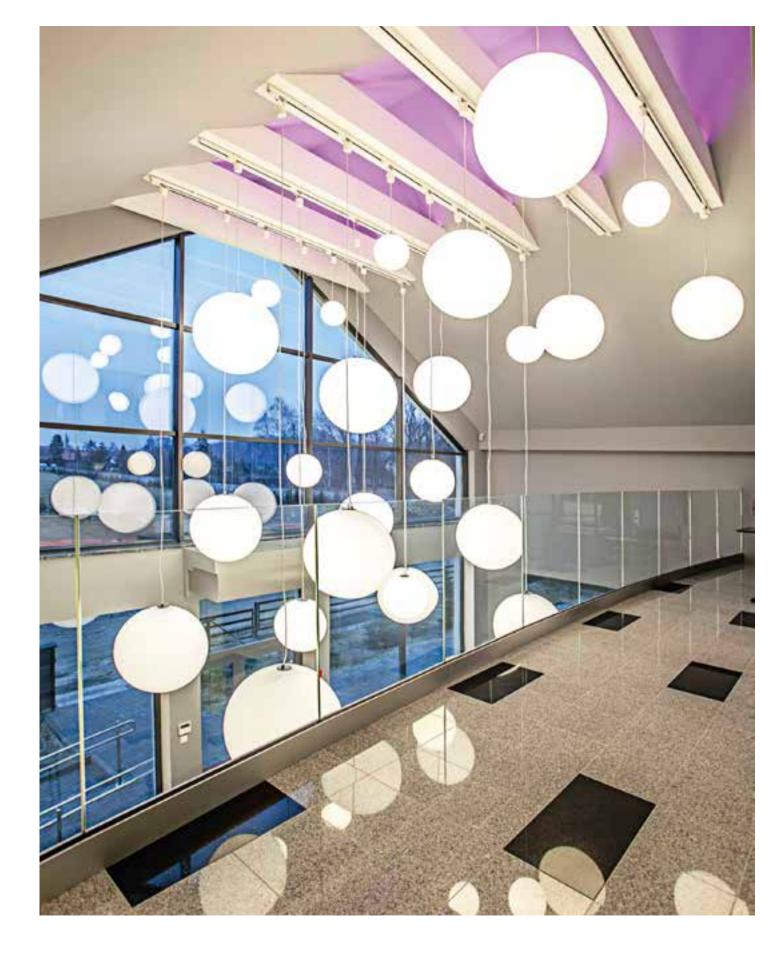

# GLOBO COLLECTION Slide Studio

The simplicity of a luminous sphere that can create amazing and elegant atmospheres in indoor and outdoor settings. The essential design of Globo turns this family of lamps into protagonists of minimalist and contemporary contract projects.

<u>Ø 25 cm / Ø 30 cm / Ø 40 cm / Ø 50 cm</u> <u>Ø 60 cm / Ø 70 cm / Ø 80 cm / Ø 120 cm / Ø 200 cm</u>

Globo lamps are suitable for any setting to create customized and unique luminous effect. Indeed, Globo collection is a numerous family: it is available in different dimensions from 25cm up to 2mt diameter, and in different version as table, floor, wall/ceiling, hanging and floating lamps.

GLOBO wall/ceiling lamp

Ø 30 cm / Ø 40 cm

ACQUAGLOBO floating lamp

Ø 30 cm / Ø 40 cm / Ø 50 cm / Ø 60 cm / Ø 70 cm