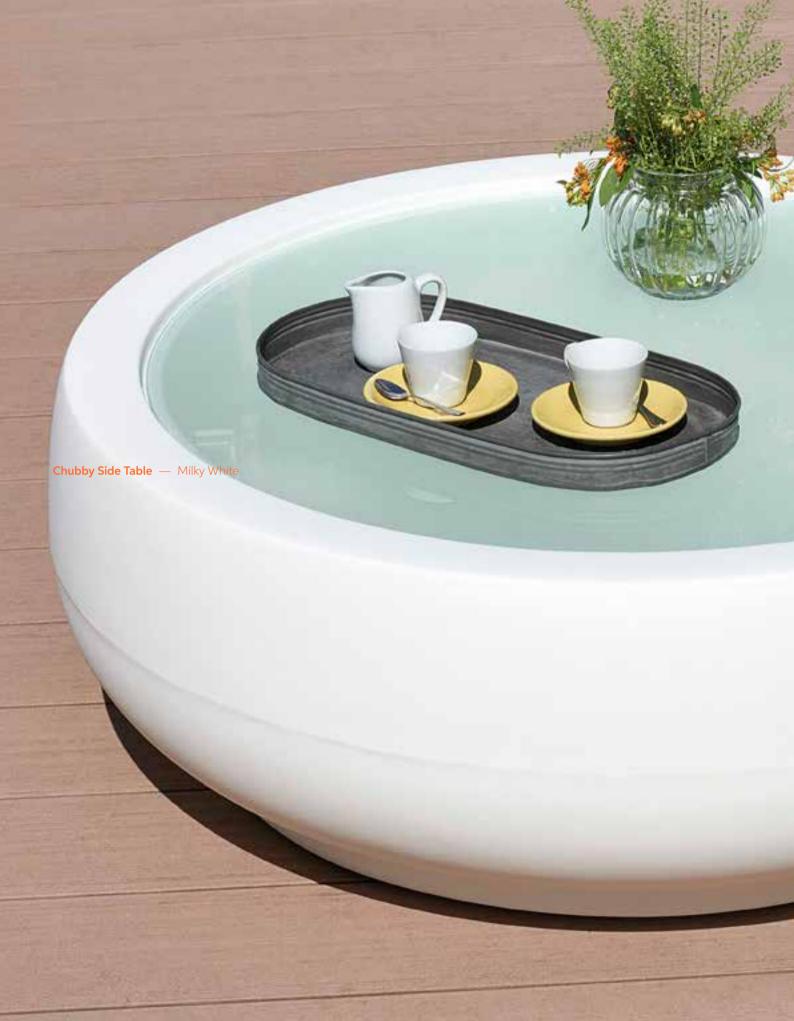

# CHUBBY COLLEC-TION

 CHUBBY lounge armchair
 W 130
 D 120
 H 56 cm

 CHUBBY LOW footrest
 W 85
 D 75
 H 30 cm

 CHUBBY SIDE TABLE coffee table
 W 110
 D 110
 H 35 cm

"Chubby was projected as a plastic reinterpretation of the Crochet Chair, an armchair composed of crocheted fiber which has been hardened with epoxy and designed in a limited edition. The open structure and lightness of the chair provided a nice contrast. When I decided to propose it in polyethylene I designed a footrest and a coffee table in order to create a small collection of products". Marcel Wanders