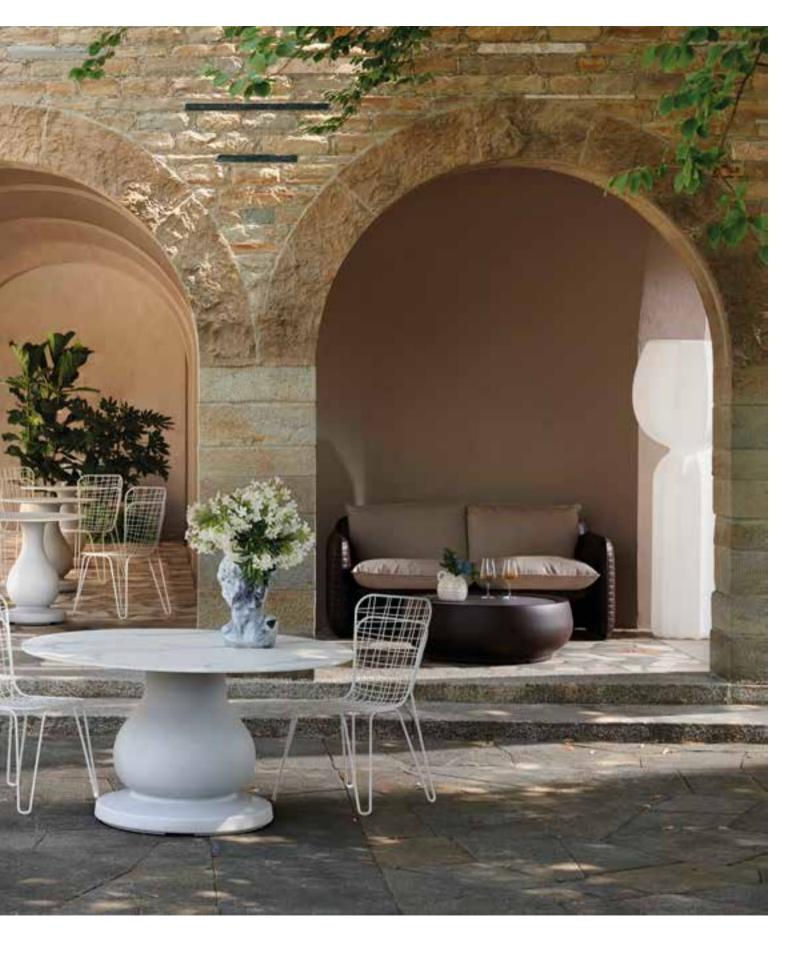

LOW LITA COLLECTION
OTTOCENTO COLLECTION

# OTTOCENTO COLLECTION

| OTTOCENTO - SIZE M table (round/square top) | W 80  | D 80         | H <b>72</b> cm |
|---------------------------------------------|-------|--------------|----------------|
| OTTOCENTO - SIZE M table (elliptical top)   | W 200 | D <b>120</b> | H <b>72</b> cm |
| OTTOCENTO - SIZE L table (round top)        | W 140 | D <b>140</b> | H <b>72</b> cm |

"Inspired by the shapes of Neoclassicism, the purity of the material is linked to the classic nature of the shapes, which remind of the luxury of marble and the elegance of dark colours". Paola Navone

Ottocento is an indoor and outdoor table available in two polyethylene base sizes, combinable with different shapes and finishes HPL tops. Thanks to a collaboration between the designer and SLIDE production department, every table is a unique piece.